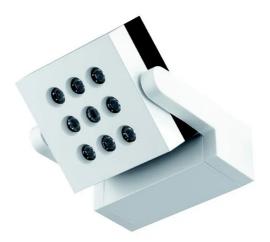

INDOOR > WALL - CEILING - SUSPENSION > VEGA

# **FEATURES**

| Intended Use:     | Interior                                                                               |
|-------------------|----------------------------------------------------------------------------------------|
| Installation:     | Ceiling/wall Mounting                                                                  |
| Body/Structure:   | Extruded aluminum component compartment body and die-cast aluminum optical compartment |
| Painting:         | Interior polyester powder coating                                                      |
| Finish:           | White                                                                                  |
| Reflector/Optics: | LED lens made of methacrylate - Adjustable optics                                      |
| Driver:           | Integrated driver for LED,<br>500mA dc stabilized output                               |

## **TECHNICAL DATA**

| Tension:               | 220-240V 50/60Hz          |
|------------------------|---------------------------|
| Beam:                  | Symmetrical diffusing 30° |
| Current:               | 500mA                     |
| Insulation class:      | 1                         |
| Weight:                | 1.7 kg                    |
| IP grade:              | 40                        |
| Glow wire:             | 850 °C                    |
| Lamp included:         | Yes                       |
| LED type:              | Power LED                 |
| Overall power:         | 16.4 W                    |
| Appliance flow:        | 1278 lm                   |
| Nominal duration:      | 50000 L80 B50             |
| Color temperature:     | 3000 K                    |
| Color rendering index: | >90                       |
| Color consistency:     | 3 SDCM                    |

LIGHT SOURCE: 1 x LED 14.40W 1280Im

NOTES

INDOOR > WALL - CEILING - SUSPENSION > VEGA