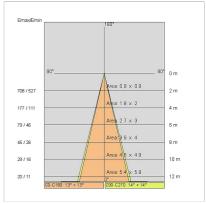

1                         |
| Weight:                | 1.7 kg                    |
| IP grade:              | 40                        |
| Glow wire:             | 850 °C                    |
| Lamp included:         | Yes                       |
| LED type:              | Power LED                 |
| Overall power:         | 16.4 W                    |
| Appliance flow:        | 1278 lm                   |
| Nominal duration:      | 50000 L80 B50             |
| Color temperature:     | 3000 K                    |
| Color rendering index: | >90                       |
| Color consistency:     | 3 SDCM                    |

LIGHT SOURCE: 1 x LED 14.40W 1280Im























NOTES



INDOOR > WALL - CEILING - SUSPENSION > VEGA

# **TECHNICAL DRAWING**



### PHOTOMETRIC CURVES





### **COMPANY**

Side Spa has always been a benchmark in the manufacturing industry for its constant focus on product quality, assembly and sustainability of its items. The company is distinguished by its dedication to offering customers the highest quality products that meet needs and exceed expectations.

Side Spa pays the utmost attention to the quality of its products. Each stage of production undergoes rigorous quality control to ensure that only first-class items reach the market. By using high-quality materials and adopting state-of-the-art manufacturing processes, the company is able to offer products that stand the test of time and maintain their performance over the years. Quality is a top priority for Side Spa, which strives to meet the highest standards of excellence.