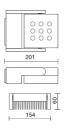

| Insulation class:      | 1                         |
| Weight:                | 1.7 kg                    |
| IP grade:              | 40                        |
| Glow wire:             | 850 °C                    |
| Lamp included:         | Yes                       |
| LED type:              | Power LED                 |
| Overall power:         | 16.4 W                    |
| Appliance flow:        | 1278 lm                   |
| Nominal duration:      | 50000 L80 B50             |
| Color temperature:     | 3000 K                    |
| Color rendering index: | >90                       |
| Color consistency:     | 3 SDCM                    |

LIGHT SOURCE: 1 x LED 14.40W 1280Im























NOTES



INDOOR > WALL - CEILING - SUSPENSION > VEGA

# **TECHNICAL DRAWING**



### PHOTOMETRIC CURVES





### **COMPANY**

Side Spa has always been a benchmark in the manufacturing industry for its constant focus on product quality, assembly and sustainability of its items. The company is distinguished by its dedication to offering customers the highest quality products that meet needs and exceed expectations.

Side Spa pays the utmost attention to the quality of its products. Each stage of production undergoes rigorous quality control to ensure that only first-class items reach the market. By using high-quality materials and adopting state-of-the-art manufacturing processes, the company is able to offer products that stand the test of time and maintain their performance over the years. Quality is a top priority for Side Spa, which strives to meet the highest stan