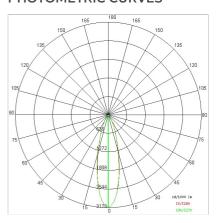

| 1                         |
| Weight:                | 1.7 kg                    |
| IP grade:              | 40                        |
| Glow wire:             | 850 °C                    |
| Lamp included:         | Yes                       |
| LED type:              | Power LED                 |
| Overall power:         | 16.4 W                    |
| Appliance flow:        | 1278 lm                   |
| Nominal duration:      | 50000 L80 B50             |
| Color temperature:     | 3000 K                    |
| Color rendering index: | >90                       |
| Color consistency:     | 3 SDCM                    |

LIGHT SOURCE: 1 x LED 14.40W 1280Im























NOTES



INDOOR > WALL - CEILING - SUSPENSION > VEGA

# **TECHNICAL DRAWING**



### PHOTOMETRIC CURVES





### **COMPANY**

Side Spa has always been a benchmark in the manufacturing industry for its constant focus on product quality, assembly and sustainability of its items. The company is distinguished by its dedication to offering customers the highest quality products that meet needs and exceed expectations.

Side Spa pays the utmost attention to the quality of its products. Each stage of production undergoes rigorous quality control to ensure that only first-class items reach the market. By using high-quality materials and adopting state-of-the-art manufacturing processes, the company is able to offer products that stand the test of time and maintain their performance over the years. Quality is a top priority for Side Spa, which strives to meet the highest standards of excellence.