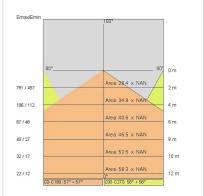

| 850 °C                     |
| Lamp included:         | Yes                        |
| LED type:              | Power LED                  |
| Overall power:         | 248 W                      |
| Appliance flow:        | 18904 lm                   |
| Nominal duration:      | 50.000 ore L80 B10         |
| Color temperature:     | 3000 K                     |
| Color rendering index: | > 80                       |
| Color consistency:     | 3 SDCM                     |

LIGHT SOURCE: 8 x LED 29.00W 3540Im



















## **NOTES**

Suspension of the light fixture by 8 steel ropes.
Optional: Fabric power cord in two different colors:
cod.643000 (WHITE)
cod.613750 (BLACK)





INDOOR > WALL - CEILING - SUSPENSION > STARGATE

## **TECHNICAL DRAWING**



### PHOTOMETRIC CURVES





### **COMPANY**

Side Spa has always been a benchmark in the manufacturing industry for its constant focus on product quality, assembly and sustainability of its items. The company is distinguished by its dedication to offering customers the highest quality products that meet needs and exceed expectations.

Side Spa pays the utmost attention to the quality of its products. Each stage of production undergoes rigorous quality control to ensure that only first-class items reach the market. By using high-quality materials and adopting state-of-the-art manufacturing processes, the company is able to offer products that stand the test of time and maintain their performance over the years. Quality is a top priority for Side Spa, which strives to meet the highest standards of excellence.