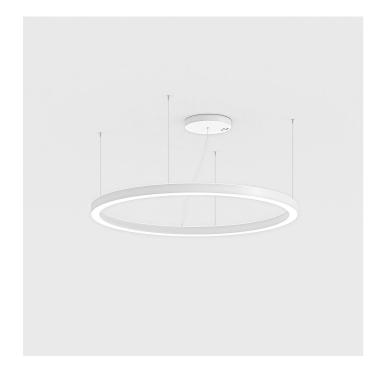

# 5630-LBC-DA

INDOOR > WALL - CEILING - SUSPENSION > STARGATE

## **TECHNICAL DRAWING**