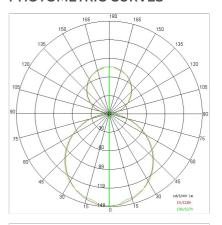

| 850 °C                     |
| Lamp included:         | Yes                        |
| LED type:              | Power LED                  |
| Overall power:         | 248 W                      |
| Appliance flow:        | 18904 lm                   |
| Nominal duration:      | 50.000 ore L80 B10         |
| Color temperature:     | 3000 K                     |
| Color rendering index: | > 80                       |
| Color consistency:     | 3 SDCM                     |

LIGHT SOURCE: 8 x LED 29.00W 3540Im



















## **NOTES**

Suspension of the light fixture by 8 steel ropes.
Optional: Fabric power cord in two different colors:
cod.643000 (WHITE)
cod.613750 (BLACK)





INDOOR > WALL - CEILING - SUSPENSION > STARGATE

## **TECHNICAL DRAWING**



### PHOTOMETRIC CURVES





### **COMPANY**

Side Spa has always been a benchmark in the manufacturing industry for its constant focus on product quality, assembly and sustainability of its items. The company is distinguished by its dedication to offering customers the highest quality products that meet needs and exceed expectations.

Side Spa pays the utmost attention to the quality of its products. Each stage of production undergoes rigorous quality control to ensure that only first-class items reach the market. By using high-quality materials and adopting state-of-the-art manufacturing processes, the company is able to offer products that stand the test of time and maintain their performance over the years. Quality is a top priority for Side Spa, which strives to meet the highest standards of excellence.