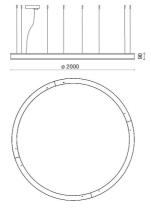

|
| Glow wire:             | 850 °C                     |
| Lamp included:         | Yes                        |
| LED type:              | Power LED                  |
| Overall power:         | 248 W                      |
| Appliance flow:        | 18904 lm                   |
| Nominal duration:      | 50.000 ore L80 B10         |
| Color temperature:     | 3000 K                     |
| Color rendering index: | > 80                       |
| Color consistency:     | 3 SDCM                     |

LIGHT SOURCE: 8 x LED 29.00W 3540Im



















## **NOTES**

Suspension of the light fixture by 8 steel ropes.
Optional: Fabric power cord in two different colors:
cod.643000 (WHITE)
cod.613750 (BLACK)





INDOOR > WALL - CEILING - SUSPENSION > STARGATE

## **TECHNICAL DRAWING**



### PHOTOMETRIC CURVES





### **COMPANY**

Side Spa has always been a benchmark in the manufacturing industry for its constant focus on product quality, assembly and sustainability of its items. The company is distinguished by its dedication to offering customers the highest quality products that meet needs and exceed expectations.

Side Spa pays the utmost attention to the quality of its products. Each stage of production undergoes rigorous quality control to ensure that only first-class items reach the market. By using high-quality materials and adopting state-of-the-art manufacturing processes, the company is able to offer products that stand the test of time and maintain their performance over the years. Quality is a top priority for Side Spa, which strives to meet the highest stan