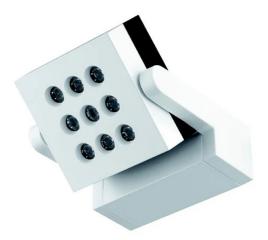

INDOOR > WALL - CEILING - SUSPENSION > VEGA

# **FEATURES**

| Intended Use:     | Interior                                                                               |
|-------------------|----------------------------------------------------------------------------------------|
| Installation:     | Ceiling/wall Mounting                                                                  |
| Body/Structure:   | Extruded aluminum component compartment body and die-cast aluminum optical compartment |
| Painting:         | Interior polyester powder coating                                                      |
| Finish:           | Grey                                                                                   |
| Reflector/Optics: | LED lens made of methacrylate - Adjustable optics                                      |
| Driver:           | Integrated driver for LED,<br>500mA dc stabilized output                               |

# **TECHNICAL DATA**

| Tension:               | 220-240V 50/60Hz          |
|------------------------|---------------------------|
| Beam:                  | Symmetrical diffusing 30° |
| Current:               | 500mA                     |
| Insulation class:      | 1                         |
| Weight:                | 1.7 kg                    |
| IP grade:              | 40                        |
| Glow wire:             | 850 °C                    |
| Lamp included:         | Yes                       |
| LED type:              | Power LED                 |
| Overall power:         | 16.4 W                    |
| Appliance flow:        | 1278 lm                   |
| Nominal duration:      | 50000 L80 B50             |
| Color temperature:     | 3000 K                    |
| Color rendering index: | >90                       |
| Color consistency:     | 3 SDCM                    |

LIGHT SOURCE: 1 x LED 14.40W 1280Im

NOTES

INDOOR > WALL - CEILING - SUSPENSION > VEGA