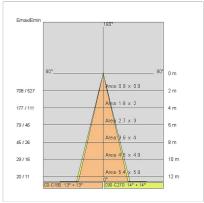

| 1                         |
| Weight:                | 1.7 kg                    |
| IP grade:              | 40                        |
| Glow wire:             | 850 °C                    |
| Lamp included:         | Yes                       |
| LED type:              | Power LED                 |
| Overall power:         | 16.4 W                    |
| Appliance flow:        | 1278 lm                   |
| Nominal duration:      | 50000 L80 B50             |
| Color temperature:     | 3000 K                    |
| Color rendering index: | >90                       |
| Color consistency:     | 3 SDCM                    |

LIGHT SOURCE: 1 x LED 14.40W 1280Im























NOTES

INDOOR > WALL - CEILING - SUSPENSION > VEGA

# **TECHNICAL DRAWING**



### PHOTOMETRIC CURVES





## **COMPANY**

Side Spa has always been a benchmark in the manufacturing industry for its constant focus on product quality, assembly and sustainability of its items. The company is distinguished by its dedication to offering customers the highest quality products that meet needs and exceed expectations.

Side Spa pays the utmost attention to the quality of its products. Each stage of production undergoes rigorous quality control to ensure that only first-class items reach the market. By using high-quality materials and adopting state-of-the-art manufacturing processes, the company is able to offer products that stand the test of time and maintain their performance over the years. Quality is a top priority for Side Spa, which strives to meet the highest standards of excellence.