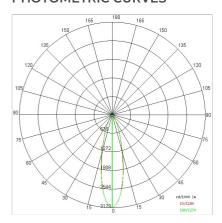

| 1                         |
| Weight:                | 1.7 kg                    |
| IP grade:              | 40                        |
| Glow wire:             | 850 °C                    |
| Lamp included:         | Yes                       |
| LED type:              | Power LED                 |
| Overall power:         | 16.4 W                    |
| Appliance flow:        | 1278 lm                   |
| Nominal duration:      | 50000 L80 B50             |
| Color temperature:     | 3000 K                    |
| Color rendering index: | >90                       |
| Color consistency:     | 3 SDCM                    |

LIGHT SOURCE: 1 x LED 14.40W 1280Im























NOTES

INDOOR > WALL - CEILING - SUSPENSION > VEGA

# **TECHNICAL DRAWING**



### PHOTOMETRIC CURVES





## **COMPANY**

Side Spa has always been a benchmark in the manufacturing industry for its constant focus on product quality, assembly and sustainability of its items. The company is distinguished by its dedication to offering customers the highest quality products that meet needs and exceed expectations.

Side Spa pays the utmost attention to the quality of its products. Each stage of production undergoes rigorous quality control to ensure that only first-class items reach the market. By using high-quality materials and adopting state-of-the-art manufacturing processes, the company is able to offer products that stand the test of time and maintain their performance over the years. Quality is a top priority for Side Spa, which strives to meet the highest standards of excellence.