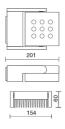

|
| Insulation class:      | 1                         |
| Weight:                | 1.7 kg                    |
| IP grade:              | 40                        |
| Glow wire:             | 850 °C                    |
| Lamp included:         | Yes                       |
| LED type:              | Power LED                 |
| Overall power:         | 16.4 W                    |
| Appliance flow:        | 1278 lm                   |
| Nominal duration:      | 50000 L80 B50             |
| Color temperature:     | 3000 K                    |
| Color rendering index: | >90                       |
| Color consistency:     | 3 SDCM                    |

LIGHT SOURCE: 1 x LED 14.40W 1280Im























NOTES

INDOOR > WALL - CEILING - SUSPENSION > VEGA

# **TECHNICAL DRAWING**



### PHOTOMETRIC CURVES





## **COMPANY**

Side Spa has always been a benchmark in the manufacturing industry for its constant focus on product quality, assembly and sustainability of its items. The company is distinguished by its dedication to offering customers the highest quality products that meet needs and exceed expectations.

Side Spa pays the utmost attention to the quality of its products. Each stage of production undergoes rigorous quality control to ensure that only first-class items reach the market. By using high-quality materials and adopting state-of-the-art manufacturing processes, the company is able to offer products that stand the test of time and maintain their performance over the years. Quality is a top priority for Side Spa, which strives to meet the highest stand