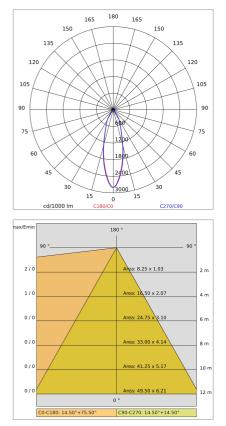

# PHOTOMETRIC CURVES

#### TECHNICAL DATA

| 220-240V 50/60Hz          |
|---------------------------|
| Symmetrical diffusing 25° |
| 500mA                     |
| 2                         |
| 1.37 kg                   |
| 20                        |
| 650 ℃                     |
| Yes                       |
| COB LED                   |
| 20 W                      |
| 2611 lm                   |
| 50.000(h)L90 B20          |
| 5700 K                    |
| > 80                      |
| 3 SDCM                    |
|                           |