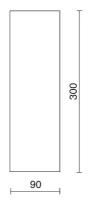

LIGHT SOURCE: 1 x 17W 3002.4lm

NOTES h = 300 mm Optional: Fabric power cord in two different colors: cod.643000 (WHITE) cod.613750 (BLACK)

# TECHNICAL DRAWING