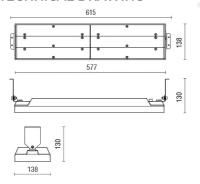

ptics: | PMMA LED Lens                               |
| Driver:           | Integrated LED driver, inverter and battery |

# TECHNICAL DATA

| 220-240V 50/60Hz          |
|---------------------------|
| Symmetrical diffusing FL° |
| 500mA                     |
| 1                         |
| 2.06 kg                   |
| 40                        |
| 850 °C                    |
| Yes                       |
| SMD LED                   |
| 47.5 W                    |
| 6898 lm                   |
| 50.000 ore L80 B10        |
| 3000 K                    |
| >80                       |
| 3 SDCM                    |
|                           |

LIGHT SOURCE: 3 x LED 14.50W 2340Im















**NOTES** 



INDOOR > FUNCTIONAL - LARGE ENVIRONMENTS > ROSS PARETE

## **TECHNICAL DRAWING**



### PHOTOMETRIC CURVES





### **COMPANY**

Side Spa has always been a benchmark in the manufacturing industry for its constant focus on product quality, assembly and sustainability of its items. The company is distinguished by its dedication to offering customers the highest quality products that meet needs and exceed expectations.

Side Spa pays the utmost attention to the quality of its products. Each stage of production undergoes rigorous quality control to ensure that only first-class items reach the market. By using high-quality materials and adopting state-of-the-art manufacturing processes, the company is able to offer products that stand the test of time and maintain their performance over the years. Quality is a top priority for Side Spa, which strives to meet the highest stan