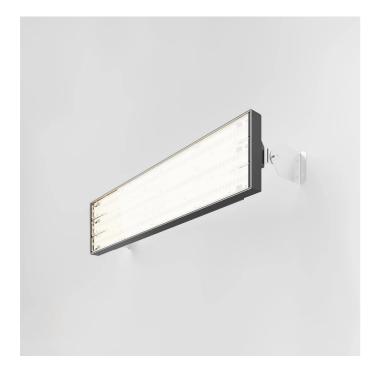

# INDOOR > FUNCTIONAL - LARGE ENVIRONMENTS > ROSS PARETE

## **FEATURES**

| Intended Use:     | Interior                                    |
|-------------------|---------------------------------------------|
| Installation:     | Ceiling/wall Mounting                       |
| Fixing:           | With brackets provided                      |
| Body/Structure:   | Thermoplastic material body                 |
| Finish:           | Black                                       |
| Reflector/Optics: | PMMA LED Lens                               |
| Driver:           | Integrated LED driver, inverter and battery |