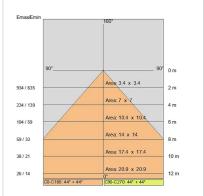

|
| Driver:           | Integrated LED driver, inverter and battery |

# TECHNICAL DATA

| 220-240V 50/60Hz          |
|---------------------------|
| Symmetrical diffusing FL° |
| 500mA                     |
| 1                         |
| 2.06 kg                   |
| 40                        |
| 850 °C                    |
| Yes                       |
| SMD LED                   |
| 47.5 W                    |
| 6898 lm                   |
| 50.000 ore L80 B10        |
| 3000 K                    |
| >80                       |
| 3 SDCM                    |
|                           |

LIGHT SOURCE: 3 x LED 14.50W 2340Im















**NOTES** 



INDOOR > FUNCTIONAL - LARGE ENVIRONMENTS > ROSS PARETE

## **TECHNICAL DRAWING**



### PHOTOMETRIC CURVES





### **COMPANY**

Side Spa has always been a benchmark in the manufacturing industry for its constant focus on product quality, assembly and sustainability of its items. The company is distinguished by its dedication to offering customers the highest quality products that meet needs and exceed expectations.

Side Spa pays the utmost attention to the quality of its products. Each stage of production undergoes rigorous quality control to ensure that only first-class items reach the market. By using high-quality materials and adopting state-of-the-art manufacturing processes, the company is able to offer products that stand the test of time and maintain their performance over the years. Quality is a top priority for Side Spa, which strives to meet the highest standards of excellence.