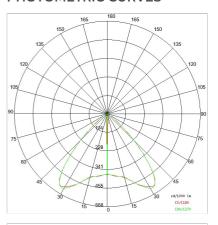

|
| Driver:           | Integrated LED driver, inverter and battery |

# TECHNICAL DATA

| 220-240V 50/60Hz          |
|---------------------------|
| Symmetrical diffusing FL° |
| 500mA                     |
| 1                         |
| 2.06 kg                   |
| 40                        |
| 850 °C                    |
| Yes                       |
| SMD LED                   |
| 47.5 W                    |
| 6898 lm                   |
| 50.000 ore L80 B10        |
| 3000 K                    |
| >80                       |
| 3 SDCM                    |
|                           |

LIGHT SOURCE: 3 x LED 14.50W 2340Im















**NOTES** 



INDOOR > FUNCTIONAL - LARGE ENVIRONMENTS > ROSS PARETE

## **TECHNICAL DRAWING**



### PHOTOMETRIC CURVES





### **COMPANY**

Side Spa has always been a benchmark in the manufacturing industry for its constant focus on product quality, assembly and sustainability of its items. The company is distinguished by its dedication to offering customers the highest quality products that meet needs and exceed expectations.

Side Spa pays the utmost attention to the quality of its products. Each stage of production undergoes rigorous quality control to ensure that only first-class items reach the market. By using high-quality materials and adopting state-of-the-art manufacturing processes, the company is able to offer products that stand the test of time and maintain their performance over the years. Quality is a top priority for Side Spa, which strives to meet the highest standards of excellence.