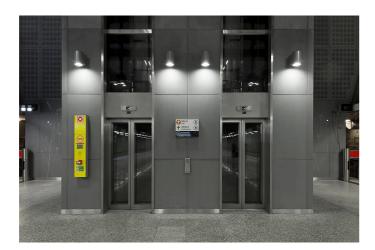

## E5680-LBN-24







# **FEATURES**

| Exteriors                                                                                                                                                                 |
|---------------------------------------------------------------------------------------------------------------------------------------------------------------------------|
| Wall Mounting                                                                                                                                                             |
| Die-cast aluminum body EN AB-47100                                                                                                                                        |
| Polyester powder coating with special outdoor treatment (sandblasting, pickling, No.