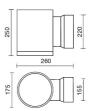

emperature:     | 4000 K                     |
| Color rendering index: | >90                        |
| Color consistency:     | 3 SDCM                     |
| Bug Evaluation:        | B3-U1-G0                   |
| CEN flow code:         | 93-99-100-100-100          |

LIGHT SOURCE: 1 x LED 36.00W 5280Im















#### **NOTES**

On request: Version with flush ring safety glass On request:DALI On request: **DALI** 

Maximum nighttime ambiance temperature when the fitting is on not exceeding  $50^{\circ}\text{C}$ Minimum nighttime ambiance temperature when the fitting is on not lower than -20  $^{\circ}\text{C}$ Maximum daytime ambiance temperature when the fitting is off not exceeding  $60^{\circ}\text{C}$ 





EXTERIOR > CEILING/WALL LIGHTS > MONOLIGHT

### **TECHNICAL DRAWING**



#### PHOTOMETRIC CURVES





#### **COMPANY**

Side Spa has always been a benchmark in the manufacturing industry for its constant focus on product quality, assembly and sustainability of its items. The company is distinguished by its dedication to offering customers the highest quality products that meet needs and exceed expectations.

Side Spa pays the utmost attention to the quality of its products. Each stage of production undergoes rigorous quality control to ensure that only first-class items reach the market. By using high-quality materials and adopting state-of-the-art manufacturing processes, the company is able to offer products that stand the test of time and maintain their performance over the years. Quality is a top priority for Side Spa, which strives to meet the highest st