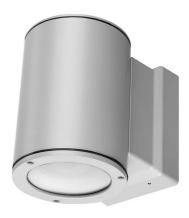

# **FEATURES**

| Exteriors                                                                                                                                                                 |
|---------------------------------------------------------------------------------------------------------------------------------------------------------------------------|
| Wall Mounting                                                                                                                                                             |
| Die-cast aluminum body EN AB-47100                                                                                                                                        |
| Polyester powder coating with special outdoor treatment (sandblasting, pickling, No. 3 washing, fluorzirconing, epoxy powder primer and polyester powder surface finish). |
| White                                                                                                                                                                     |
| Metallized polycarbonate reflector                                                                                                                                        |
| Clear tempered glass                                                                                                                                                      |
| Integrated power supply for LED,<br>stabilized output 1050mA dc                                                                                                           |
|                                                                                                                                                                           |

#### **TECHNICAL DATA**

| Tension:               | 220-240V 50/60Hz           |
|------------------------|----------------------------|
| Beam:                  | Concentric symmetrical 24° |
| Current:               | 1050mA                     |
| Insulation class:      | 1                          |
| Weight:                | 4.4 kg                     |
| IP grade:              | 65                         |
| Glow wire:             | 650 °C                     |
| Lamp included:         | Yes                        |
| LED type:              | COB LED                    |
| Overall power:         | 40 W                       |
| Appliance flow:        | 4757 lm                    |
| Nominal duration:      | 50.000 (h) L80 B20         |
| Color temperature:     | 4000 K                     |
| Color rendering index: | >90                        |
| Color consistency:     | 3 SDCM                     |
| Bug Evaluation:        | B3-U1-G0                   |
| CEN flow code:         | 93-99-100-100-100          |