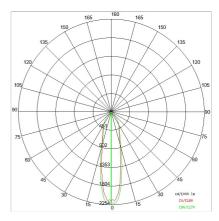

|
| Color rendering index: | >90                        |
| Color consistency:     | 3 SDCM                     |
| Bug Evaluation:        | B3-U1-G0                   |
| CEN flow code:         | 93-99-100-100-100          |

LIGHT SOURCE: 1 x LED 36.00W 5280Im















#### **NOTES**

On request: Version with flush ring safety glass On request:DALI On request: **DALI** 

Maximum nighttime ambiance temperature when the fitting is on not exceeding  $50^{\circ}\text{C}$ Minimum nighttime ambiance temperature when the fitting is on not lower than -20  $^{\circ}\text{C}$ Maximum daytime ambiance temperature when the fitting is off not exceeding  $60^{\circ}\text{C}$ 





EXTERIOR > CEILING/WALL LIGHTS > MONOLIGHT

### **TECHNICAL DRAWING**



#### PHOTOMETRIC CURVES





#### **COMPANY**

Side Spa has always been a benchmark in the manufacturing industry for its constant focus on product quality, assembly and sustainability of its items. The company is distinguished by its dedication to offering customers the highest quality products that meet needs and exceed expectations.

Side Spa pays the utmost attention to the quality of its products. Each stage of production undergoes rigorous quality control to ensure that only first-class items reach the market. By using high-quality materials and adopting state-of-the-art manufacturing processes, the company is able to offer products that stand the test of time and maintain their performance over the years. Quality is a top priority for Side Spa, which strives to meet the highest standards of excellence.