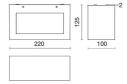

|
| LED type:              | Power LED                  |
| Overall power:         | 40 W                       |
| Appliance flow:        | 1834 lm                    |
| Nominal duration:      | 50.000                     |
| Color temperature:     | 3000 K                     |
| Color rendering index: | >90                        |
| Color consistency:     | 3 SDCM                     |

LIGHT SOURCE: 2 x 20W 1698lm















# NOTES

Maximum nighttime ambiance temperature when the fitting is on not exceeding  $50^{\circ}$ C Minimum nighttime ambiance temperature when the fitting is on not lower than -20°C Maximum daytime ambiance temperature when the fitting is off not exceeding  $60^{\circ}$ C

EXTERIOR > DECORATIVE WALL LIGHTING > VARIANT 200

# **TECHNICAL DRAWING**



### PHOTOMETRIC CURVES





## **COMPANY**

Side Spa has always been a benchmark in the manufacturing industry for its constant focus on product quality, assembly and sustainability of its items. The company is distinguished by its dedication to offering customers the highest quality products that meet needs and exceed expectations.

Side Spa pays the utmost attention to the quality of its products. Each stage of production undergoes rigorous quality control to ensure that only first-class items reach the market. By using high-quality materials and adopting state-of-the-art manufacturing processes, the company is able to offer products that stand the test of time and maintain their performance over the years. Quality is a top priority for Side Spa, which strives to meet the highest stand