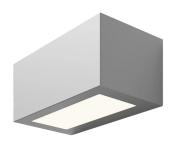

# EXTERIOR > DECORATIVE WALL LIGHTING > VARIANT 200

# FEATURES

| Intended Use:   | Exteriors                                                                                                                                                                 |
|-----------------|---------------------------------------------------------------------------------------------------------------------------------------------------------------------------|
| Installation:   | Wall Mounting                                                                                                                                                             |
| Body/Structure: | Die-cast aluminum body EN AB-47100                                                                                                                                        |
| Painting:       | Polyester powder coating with special outdoor treatment (sandblasting, pickling, No. 3 washing, fluorzirconing, epoxy powder primer and polyester powder surface finish). |
| Finish:         | Grey                                                                                                                                                                      |
| Glass/Screen:   | Opal polycarbonate diffuser screen                                                                                                                                        |