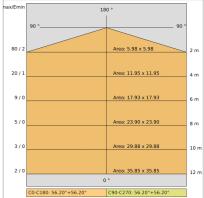

| Power LED                  |
| Overall power:         | 40 W                       |
| Appliance flow:        | 1834 lm                    |
| Nominal duration:      | 50.000                     |
| Color temperature:     | 3000 K                     |
| Color rendering index: | >90                        |
| Color consistency:     | 3 SDCM                     |

LIGHT SOURCE: 2 x 20W 1698lm















# NOTES

Maximum nighttime ambiance temperature when the fitting is on not exceeding  $50^{\circ}$ C Minimum nighttime ambiance temperature when the fitting is on not lower than -20°C Maximum daytime ambiance temperature when the fitting is off not exceeding  $60^{\circ}$ C

EXTERIOR > DECORATIVE WALL LIGHTING > VARIANT 200

# **TECHNICAL DRAWING**



### PHOTOMETRIC CURVES





## **COMPANY**

Side Spa has always been a benchmark in the manufacturing industry for its constant focus on product quality, assembly and sustainability of its items. The company is distinguished by its dedication to offering customers the highest quality products that meet needs and exceed expectations.

Side Spa pays the utmost attention to the quality of its products. Each stage of production undergoes rigorous quality control to ensure that only first-class items reach the market. By using high-quality materials and adopting state-of-the-art manufacturing processes, the company is able to offer products that stand the test of time and maintain their performance over the years. Quality is a top priority for Side Spa, which strives to meet the highest standards of excellence.