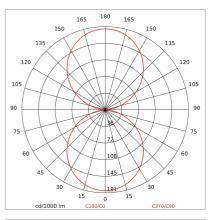

| Power LED                  |
| Overall power:         | 40 W                       |
| Appliance flow:        | 1834 lm                    |
| Nominal duration:      | 50.000                     |
| Color temperature:     | 3000 K                     |
| Color rendering index: | >90                        |
| Color consistency:     | 3 SDCM                     |

LIGHT SOURCE: 2 x 20W 1698lm















# NOTES

Maximum nighttime ambiance temperature when the fitting is on not exceeding  $50^{\circ}$ C Minimum nighttime ambiance temperature when the fitting is on not lower than -20°C Maximum daytime ambiance temperature when the fitting is off not exceeding  $60^{\circ}$ C

EXTERIOR > DECORATIVE WALL LIGHTING > VARIANT 200

# **TECHNICAL DRAWING**



### PHOTOMETRIC CURVES





## **COMPANY**

Side Spa has always been a benchmark in the manufacturing industry for its constant focus on product quality, assembly and sustainability of its items. The company is distinguished by its dedication to offering customers the highest quality products that meet needs and exceed expectations.

Side Spa pays the utmost attention to the quality of its products. Each stage of production undergoes rigorous quality control to ensure that only first-class items reach the market. By using high-quality materials and adopting state-of-the-art manufacturing processes, the company is able to offer products that stand the test of time and maintain their performance over the years. Quality is a top priority for Side Spa, which strives to meet the highest standards of excellence.