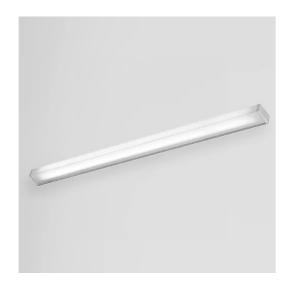

INDOOR > WALL - CEILING - SUSPENSION > ELISEO PARETE

# **FEATURES**

| Intended Use:   | Interior                                                              |
|-----------------|-----------------------------------------------------------------------|
| Installation:   | Wall Mounting                                                         |
| Body/Structure: | Body made of extruded aluminum - Heads made of thermoplastic material |
| Painting:       | Interior polyester powder coating                                     |
| Finish:         | White                                                                 |
| Glass/Screen:   | Opal polycarbonate diffuser screen                                    |
| Driver:         | Integrated driver for LED,<br>500mA dc stabilized output              |

LIGHT SOURCE: 1 x 16.8W 3062lm LIGHT SOURCE: 1 x 8.4W 1531lm

INDOOR > WALL - CEILING - SUSPENSION > ELISEO PARETE