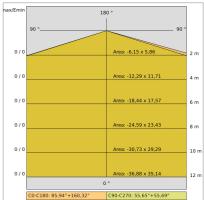

nsulation class:      | 1                     |
| Weight:                | 1.8 kg                |
| IP grade:              | 40                    |
| Glow wire:             | 850 °C                |
| Lamp included:         | Yes                   |
| LED type:              | SMD LED               |
| Overall power:         | 29.2 W                |
| Appliance flow:        | 2522 lm               |
| Nominal duration:      | 50.000 L80 B10        |
| Color temperature:     | 4000 K                |
| Color rendering index: | >90                   |
| Color consistency:     | 3 SDCM                |

LIGHT SOURCE: 1 x 16.8W 3062lm LIGHT SOURCE: 1 x 8.4W 1531lm





















INDOOR > WALL - CEILING - SUSPENSION > ELISEO PARETE

# **TECHNICAL DRAWING**



#### PHOTOMETRIC CURVES





#### **COMPANY**

Side Spa has always been a benchmark in the manufacturing industry for its constant focus on product quality, assembly and sustainability of its items. The company is distinguished by its dedication to offering customers the highest quality products that meet needs and exceed expectations.

Side Spa pays the utmost attention to the quality of its products. Each stage of production undergoes rigorous quality control to ensure that only first-class items reach the market. By using high-quality materials and adopting state-of-the-art manufacturing processes, the company is able to offer products that stand the test of time and maintain their performance over the years. Quality is a top priority for Side Spa, which strives to meet the highest standards of excellence.