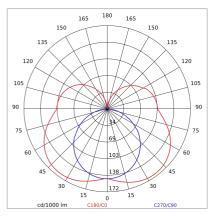

Insulation class:      | 1                     |
| Weight:                | 1.8 kg                |
| IP grade:              | 40                    |
| Glow wire:             | 850 °C                |
| Lamp included:         | Yes                   |
| LED type:              | SMD LED               |
| Overall power:         | 29.2 W                |
| Appliance flow:        | 2522 lm               |
| Nominal duration:      | 50.000 L80 B10        |
| Color temperature:     | 4000 K                |
| Color rendering index: | >90                   |
| Color consistency:     | 3 SDCM                |

LIGHT SOURCE: 1 x 16.8W 3062lm LIGHT SOURCE: 1 x 8.4W 1531lm





















INDOOR > WALL - CEILING - SUSPENSION > ELISEO PARETE

# **TECHNICAL DRAWING**



#### PHOTOMETRIC CURVES





#### **COMPANY**

Side Spa has always been a benchmark in the manufacturing industry for its constant focus on product quality, assembly and sustainability of its items. The company is distinguished by its dedication to offering customers the highest quality products that meet needs and exceed expectations.

Side Spa pays the utmost attention to the quality of its products. Each stage of production undergoes rigorous quality control to ensure that only first-class items reach the market. By using high-quality materials and adopting state-of-the-art manufacturing processes, the company is able to offer products that stand the test of time and maintain their performance over the years. Quality is a top priority for Side Spa, which strives to meet the highest standards of excellence.