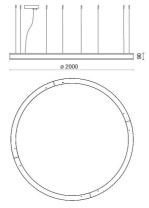

|
| Glow wire:             | 850 °C                     |
| Lamp included:         | Yes                        |
| LED type:              | Power LED                  |
| Overall power:         | 248 W                      |
| Appliance flow:        | 18904 lm                   |
| Nominal duration:      | 50.000 ore L80 B10         |
| Color temperature:     | 4000 K                     |
| Color rendering index: | > 80                       |
| Color consistency:     | 3 SDCM                     |

LIGHT SOURCE: 8 x LED 29.00W 3540Im



















# **NOTES**

Suspension of the light fixture by 8 steel ropes.

Optional: Fabric power cord in two different colors: cod.643000 (WHITE)

cod.613750 (BLACK)



INDOOR > WALL - CEILING - SUSPENSION > STARGATE

## **TECHNICAL DRAWING**



### PHOTOMETRIC CURVES





## **COMPANY**

Side Spa has always been a benchmark in the manufacturing industry for its constant focus on product quality, assembly and sustainability of its items. The company is distinguished by its dedication to offering customers the highest quality products that meet needs and exceed expectations.

Side Spa pays the utmost attention to the quality of its products. Each stage of production undergoes rigorous quality control to ensure that only first-class items reach the market. By using high-quality materials and adopting state-of-the-art manufacturing processes, the company is able to offer products that stand the test of time and maintain their performance over the years. Quality is a top priority for Side Spa, which strives to meet the highest stand