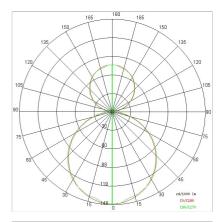

| 850 °C                     |
| Lamp included:         | Yes                        |
| LED type:              | Power LED                  |
| Overall power:         | 248 W                      |
| Appliance flow:        | 18904 lm                   |
| Nominal duration:      | 50.000 ore L80 B10         |
| Color temperature:     | 4000 K                     |
| Color rendering index: | > 80                       |
| Color consistency:     | 3 SDCM                     |

LIGHT SOURCE: 8 x LED 29.00W 3540Im



















# **NOTES**

Suspension of the light fixture by 8 steel ropes.

Optional: Fabric power cord in two different colors: cod.643000 (WHITE)

cod.613750 (BLACK)



INDOOR > WALL - CEILING - SUSPENSION > STARGATE

## **TECHNICAL DRAWING**



### PHOTOMETRIC CURVES





## **COMPANY**

Side Spa has always been a benchmark in the manufacturing industry for its constant focus on product quality, assembly and sustainability of its items. The company is distinguished by its dedication to offering customers the highest quality products that meet needs and exceed expectations.

Side Spa pays the utmost attention to the quality of its products. Each stage of production undergoes rigorous quality control to ensure that only first-class items reach the market. By using high-quality materials and adopting state-of-the-art manufacturing processes, the company is able to offer products that stand the test of time and maintain their performance over the years. Quality is a top priority for Side Spa, which strives to meet the highest standards of excellence.