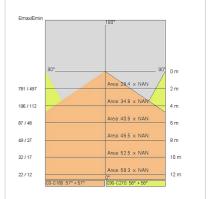

| 850 °C                     |
| Lamp included:         | Yes                        |
| LED type:              | Power LED                  |
| Overall power:         | 248 W                      |
| Appliance flow:        | 18904 lm                   |
| Nominal duration:      | 50.000 ore L80 B10         |
| Color temperature:     | 4000 K                     |
| Color rendering index: | > 80                       |
| Color consistency:     | 3 SDCM                     |

LIGHT SOURCE: 8 x LED 29.00W 3540Im



















# **NOTES**

Suspension of the light fixture by 8 steel ropes.

Optional: Fabric power cord in two different colors: cod.643000 (WHITE)

cod.613750 (BLACK)



INDOOR > WALL - CEILING - SUSPENSION > STARGATE

## **TECHNICAL DRAWING**



### PHOTOMETRIC CURVES





## **COMPANY**

Side Spa has always been a benchmark in the manufacturing industry for its constant focus on product quality, assembly and sustainability of its items. The company is distinguished by its dedication to offering customers the highest quality products that meet needs and exceed expectations.

Side Spa pays the utmost attention to the quality of its products. Each stage of production undergoes rigorous quality control to ensure that only first-class items reach the market. By using high-quality materials and adopting state-of-the-art manufacturing processes, the company is able to offer products that stand the test of time and maintain their performance over the years. Quality is a top priority for Side Spa, which strives to meet the highest standards of excellence.