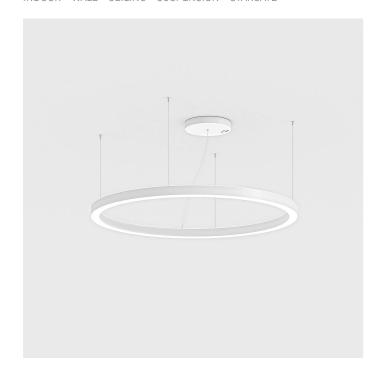

## **TECHNICAL DRAWING**

## **FEATURES**

| Intended Use:   | Interior                                                                  |
|-----------------|---------------------------------------------------------------------------|
| Installation:   | Suspension                                                                |
| Fixing:         | Suspension system with steel rope(s) L=3100 mm and micrometric adjustment |
| Body/Structure: | Sheet steel body                                                          |
| Painting:       | Interior polyester powder coating                                         |
| Finish:         | White                                                                     |
| Glass/Screen:   | Bi-satin polycarbonate diffuser screen                                    |
| Driver:         | Integrated DALI dimmable driver for LED, 24Vdc output                     |

# **NOTES**

Suspension of the light fixture by 8 steel ropes.

Optional: Fabric power cord in two different colors: cod.643000 (WHITE)

cod.613750 (BLACK)

INDOOR > WALL - CEILING - SUSPENSION > STARGATE