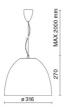

ht:                | 3.10 kg                   |
| IP grade:              | 20                        |
| Glow wire:             | 850 °C                    |
| Lamp included:         | Yes                       |
| LED type:              | COB LED                   |
| Overall power:         | 37 W                      |
| Appliance flow:        | 3806 lm                   |
| Nominal duration:      | 50000                     |
| Color temperature:     | 2700 K                    |
| Color rendering index: | >90                       |

LIGHT SOURCE: 1 x LED 37.00W 4265lm











# NOTES

Suitable for fresh and cheese.

Optional: Fabric power cord in two different colors: cod.643000 (WHITE) cod.613750 (BLACK)



FOODLIGHTING > FOOD SUSPENSIONS > AURORA FOOD

## **TECHNICAL DRAWING**



### PHOTOMETRIC CURVES





### **COMPANY**

Side Spa has always been a benchmark in the manufacturing industry for its constant focus on product quality, assembly and sustainability of its items. The company is distinguished by its dedication to offering customers the highest quality products that meet needs and exceed expectations.

Side Spa pays the utmost attention to the quality of its products. Each stage of production undergoes rigorous quality control to ensure that only first-class items reach the market. By using high-quality materials and adopting state-of-the-art manufacturing processes, the company is able to offer products that stand the test of time and maintain their performance over the years. Quality is a top priority for Side Spa, which strives to meet the highest stan