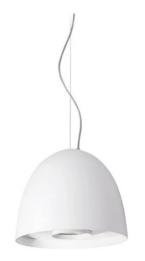

### **FEATURES**

| Intended Use:     | Foodlighting,Interior                                                            |
|-------------------|----------------------------------------------------------------------------------|
| Installation:     | Suspension                                                                       |
| Fixing:           | Suspension system with steel rope(s) L=3100 mm and micrometric adjustment        |
| Body/Structure:   | Aluminum sheet metal body and aluminum die-cast optical compartment EN AB-47100. |
| Painting:         | Interior polyester powder coating                                                |
| Finish:           | Black                                                                            |
| Reflector/Optics: | 99.8% pure aluminum reflector                                                    |
| Glass/Screen:     | Clear tempered glass                                                             |
| Driver:           | Integrated power supply for LED,<br>stabilized output 1050mA dc                  |
|                   |                                                                                  |

## TECHNICAL DATA

| Tension:               | 220-240V 50/60Hz          |
|------------------------|---------------------------|
| Beam:                  | Symmetrical diffusing 30° |
| Current:               | 1050mA                    |
| Insulation class:      | 1                         |
| Weight:                | 3.10 kg                   |
| IP grade:              | 20                        |
| Glow wire:             | 850 °C                    |
| Lamp included:         | Yes                       |
| LED type:              | COB LED                   |
| Overall power:         | 37 W                      |
| Appliance flow:        | 3806 lm                   |
| Nominal duration:      | 50000                     |
| Color temperature:     | 2700 K                    |
| Color rendering index: | >90                       |

# NOTES

Suitable for fresh and cheese.

Optional: Fabric power cord in two different colors: cod.643000 (WHITE) cod.613750 (BLACK)

FOODLIGHTING > FOOD SUSPENSIONS > AURORA FOOD