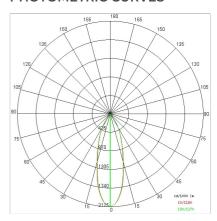

kg                   |
| IP grade:              | 20                        |
| Glow wire:             | 850 °C                    |
| Lamp included:         | Yes                       |
| LED type:              | COB LED                   |
| Overall power:         | 37 W                      |
| Appliance flow:        | 3806 lm                   |
| Nominal duration:      | 50000                     |
| Color temperature:     | 2700 K                    |
| Color rendering index: | >90                       |

LIGHT SOURCE: 1 x LED 37.00W 4265lm











# NOTES

Suitable for fresh and cheese.

Optional: Fabric power cord in two different colors: cod.643000 (WHITE) cod.613750 (BLACK)



FOODLIGHTING > FOOD SUSPENSIONS > AURORA FOOD

## **TECHNICAL DRAWING**



### PHOTOMETRIC CURVES





### **COMPANY**

Side Spa has always been a benchmark in the manufacturing industry for its constant focus on product quality, assembly and sustainability of its items. The company is distinguished by its dedication to offering customers the highest quality products that meet needs and exceed expectations.

Side Spa pays the utmost attention to the quality of its products. Each stage of production undergoes rigorous quality control to ensure that only first-class items reach the market. By using high-quality materials and adopting state-of-the-art manufacturing processes, the company is able to offer products that stand the test of time and maintain their performance over the years. Quality is a top priority for Side Spa, which strives to meet the highest standards of excellence.