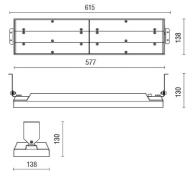

|
| Insulation class:      | 1                         |
| Weight:                | 2.06 kg                   |
| IP grade:              | 40                        |
| Glow wire:             | 850 °C                    |
| Lamp included:         | Yes                       |
| LED type:              | SMD LED                   |
| Overall power:         | 47.5 W                    |
| Appliance flow:        | 6898 lm                   |
| Nominal duration:      | 50.000 ore L80 B10        |
| Color temperature:     | 3000 K                    |
| Color rendering index: | >80                       |
| Color consistency:     | 3 SDCM                    |

LIGHT SOURCE: 3 x LED 14.50W 2340Im



NOTES

A++





INDOOR > FUNCTIONAL - LARGE ENVIRONMENTS > ROSS PARETE

## TECHNICAL DRAWING



### PHOTOMETRIC CURVES





### COMPANY

Side Spa has always been a benchmark in the manufacturing industry for its constant focus on product quality, assembly and sustainability of its items. The company is distinguished by its dedication to offering customers the highest quality products that meet needs and exceed expectations.

Side Spa pays the utmost attention to the quality of its products. Each stage of production undergoes rigorous quality control to ensure that only first-class items reach the market. By using highquality materials and adopting state-of-the-art manufacturing processes, the company is able to offer products that stand the test of time and maintain their performance over the years. Quality is a top priority for Side Spa, which strives to meet the highest standards