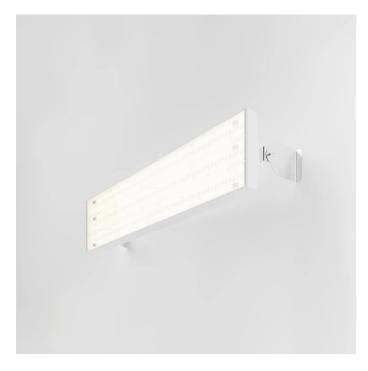

ROSS - DALI Wall/ceiling
4467-LBC-DA

# INDOOR > FUNCTIONAL - LARGE ENVIRONMENTS > ROSS PARETE

### FEATURES

| Intended Use:     | Interior                                                          |
|-------------------|-------------------------------------------------------------------|
| Installation:     | Ceiling/wall Mounting                                             |
| Fixing:           | With brackets provided                                            |
| Body/Structure:   | Thermoplastic material body                                       |
| Finish:           | White                                                             |
| Reflector/Optics: | PMMA LED Lens                                                     |
| Driver:           | Integrated DALI dimmable driver for LEDs, max. output<br>500mA dc |