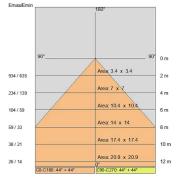

| 1                         |
| Weight:                | 2.06 kg                   |
| IP grade:              | 40                        |
| Glow wire:             | 850 °C                    |
| Lamp included:         | Yes                       |
| LED type:              | SMD LED                   |
| Overall power:         | 47.5 W                    |
| Appliance flow:        | 6898 lm                   |
| Nominal duration:      | 50.000 ore L80 B10        |
| Color temperature:     | 3000 K                    |
| Color rendering index: | >80                       |
| Color consistency:     | 3 SDCM                    |

LIGHT SOURCE: 3 x LED 14.50W 2340Im



NOTES

A++





INDOOR > FUNCTIONAL - LARGE ENVIRONMENTS > ROSS PARETE

## TECHNICAL DRAWING



### PHOTOMETRIC CURVES





### COMPANY

Side Spa has always been a benchmark in the manufacturing industry for its constant focus on product quality, assembly and sustainability of its items. The company is distinguished by its dedication to offering customers the highest quality products that meet needs and exceed expectations.

Side Spa pays the utmost attention to the quality of its products. Each stage of production undergoes rigorous quality control to ensure that only first-class items reach the market. By using highquality materials and adopting state-of-the-art manufacturing processes, the company is able to offer products that stand the test of time and maintain their performance over the years. Quality is a top priority for Side Spa, which strives to meet the highest standards of excellence.