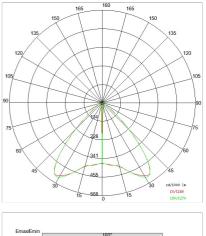

| 1                         |
| Weight:                | 2.06 kg                   |
| IP grade:              | 40                        |
| Glow wire:             | 850 °C                    |
| Lamp included:         | Yes                       |
| LED type:              | SMD LED                   |
| Overall power:         | 47.5 W                    |
| Appliance flow:        | 6898 lm                   |
| Nominal duration:      | 50.000 ore L80 B10        |
| Color temperature:     | 3000 K                    |
| Color rendering index: | >80                       |
| Color consistency:     | 3 SDCM                    |

LIGHT SOURCE: 3 x LED 14.50W 2340Im



NOTES

A++





INDOOR > FUNCTIONAL - LARGE ENVIRONMENTS > ROSS PARETE

## TECHNICAL DRAWING



### PHOTOMETRIC CURVES





### COMPANY

Side Spa has always been a benchmark in the manufacturing industry for its constant focus on product quality, assembly and sustainability of its items. The company is distinguished by its dedication to offering customers the highest quality products that meet needs and exceed expectations.

Side Spa pays the utmost attention to the quality of its products. Each stage of production undergoes rigorous quality control to ensure that only first-class items reach the market. By using highquality materials and adopting state-of-the-art manufacturing processes, the company is able to offer products that stand the test of time and maintain their performance over the years. Quality is a top priority for Side Spa, which strives to meet the highest standards of excellence.