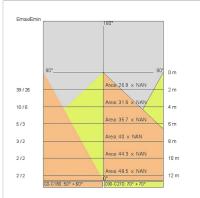

type:              | SMD LED            |
| Overall power:         | 14 W               |
| Appliance flow:        | 439 lm             |
| Nominal duration:      | 50.000 ore L80 B20 |
| Color temperature:     | 3000 K             |
| Color rendering index: | >90                |
| Color consistency:     | 4 SDCM             |
|                        |                    |

LIGHT SOURCE: 1 x LED 12.00W 1200Im



Maximum nighttime ambiance temperature when the fitting is on not exceeding 50°C Minimum nighttime ambiance temperature when the fitting is on not lower than -20°C Maximum daytime ambiance temperature when the fitting is off not exceeding 60°C



MOON - With eyelid

## E5431-LBC



EXTERIOR > RESIDENTIAL WALL-LIGHTS > MOON

## **TECHNICAL DRAWING**



#### PHOTOMETRIC CURVES





## DRIVER



645939 Driver DALI DALI dimm. driver for led diodes, programmable output current, Pmax 26W

#### COMPANY

Side Spa has always been a benchmark in the manufacturing industry for its constant focus on product quality, assembly and sustainability of its items. The company is distinguished by its dedication to offering customers the highest quality products that meet needs and exceed expectations.

Side Spa pays the utmost attention to the quality of its products. Each stage of production undergoes rigorous quality control to ensure that only first-class items reach the market. By using highquality materials and adopting state-of-the-art manufacturing processes, the company is able to offer products that stand the test of time and maintain their performance over the years. Quali