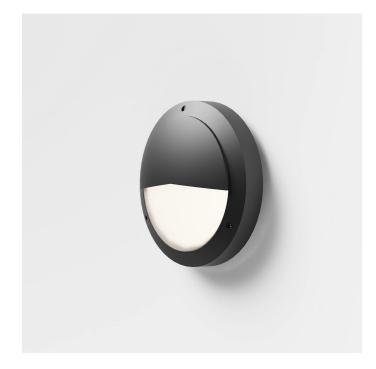

# E5431-LBC

EXTERIOR > RESIDENTIAL WALL-LIGHTS > MOON

MOON - With eyelid

#### FEATURES

| Intended Use:   | Exteriors                                                                                                                                                                       |
|-----------------|---------------------------------------------------------------------------------------------------------------------------------------------------------------------------------|
| Installation:   | Ceiling/wall Mounting                                                                                                                                                           |
| Body/Structure: | Die-cast aluminum body EN AB-47100                                                                                                                                              |
| Painting:       | Polyester powder coating with special outdoor treatment<br>(sandblasting, pickling, No. 3 washing, fluorzirconing, epoxy<br>powder primer and polyester powder surface finish). |
| Finish:         | Black                                                                                                                                                                           |
| Glass/Screen:   | Opal polycarbonate diffuser screen                                                                                                                                              |
| Driver:         | Integrated driver for LED,<br>350mA dc stabilized output                                                                                                                        |