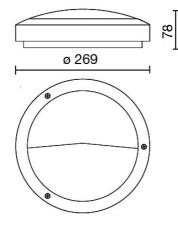

| Yes                |
| LED type:              | SMD LED            |
| Overall power:         | 14 W               |
| Appliance flow:        | 439 lm             |
| Nominal duration:      | 50.000 ore L80 B20 |
| Color temperature:     | 3000 K             |
| Color rendering index: | >90                |
| Color consistency:     | 4 SDCM             |
|                        |                    |

LIGHT SOURCE: 1 x LED 12.00W 1200Im



Maximum nighttime ambiance temperature when the fitting is on not exceeding 50°C Minimum nighttime ambiance temperature when the fitting is on not lower than -20°C Maximum daytime ambiance temperature when the fitting is off not exceeding 60°C



MOON - With eyelid

## E5431-LBC



EXTERIOR > RESIDENTIAL WALL-LIGHTS > MOON

## **TECHNICAL DRAWING**



#### PHOTOMETRIC CURVES





## DRIVER



645939 Driver DALI DALI dimm. driver for led diodes, programmable output current, Pmax 26W

#### COMPANY

Side Spa has always been a benchmark in the manufacturing industry for its constant focus on product quality, assembly and sustainability of its items. The company is distinguished by its dedication to offering customers the highest quality products that meet needs and exceed expectations.

Side Spa pays the utmost attention to the quality of its products. Each stage of production undergoes rigorous quality control to ensure that only first-class items reach the market. By using highquality materials and adopting state-of-the-art manufacturing processes, the company is able to offer products that stand the test of time and maintain their perf