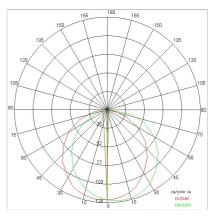

ED type:              | SMD LED            |
| Overall power:         | 14 W               |
| Appliance flow:        | 439 lm             |
| Nominal duration:      | 50.000 ore L80 B20 |
| Color temperature:     | 3000 K             |
| Color rendering index: | >90                |
| Color consistency:     | 4 SDCM             |
|                        |                    |

LIGHT SOURCE: 1 x LED 12.00W 1200Im



Maximum nighttime ambiance temperature when the fitting is on not exceeding 50°C Minimum nighttime ambiance temperature when the fitting is on not lower than -20°C Maximum daytime ambiance temperature when the fitting is off not exceeding 60°C



MOON - With eyelid

## E5431-LBC



EXTERIOR > RESIDENTIAL WALL-LIGHTS > MOON

## **TECHNICAL DRAWING**



#### PHOTOMETRIC CURVES





## DRIVER



645939 Driver DALI DALI dimm. driver for led diodes, programmable output current, Pmax 26W

#### COMPANY

Side Spa has always been a benchmark in the manufacturing industry for its constant focus on product quality, assembly and sustainability of its items. The company is distinguished by its dedication to offering customers the highest quality products that meet needs and exceed expectations.

Side Spa pays the utmost attention to the quality of its products. Each stage of production undergoes rigorous quality control to ensure that only first-class items reach the market. By using highquality materials and adopting state-of-the-art manufacturing processes, the company is able to offer products that stand the test of time and maintain their performance over the years. Qua