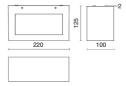

pe:              | Power LED                  |
| Overall power:         | 40 W                       |
| Appliance flow:        | 2020 lm                    |
| Nominal duration:      | 50.000                     |
| Color temperature:     | 4000 K                     |
| Color rendering index: | >90                        |
| Color consistency:     | 3 SDCM                     |

LIGHT SOURCE: 2 x 20W 1870lm















# **NOTES**

Maximum nighttime ambiance temperature when the fitting is on not exceeding  $50^{\circ}\mathrm{C}$ Minimum nighttime ambiance temperature when the fitting is on not lower than -20°C Maximum daytime ambiance temperature when the fitting is off not exceeding  $60^{\circ}\text{C}$ 

EXTERIOR > DECORATIVE WALL LIGHTING > VARIANT 200

# **TECHNICAL DRAWING**



### PHOTOMETRIC CURVES





### **COMPANY**

Side Spa has always been a benchmark in the manufacturing industry for its constant focus on product quality, assembly and sustainability of its items. The company is distinguished by its dedication to offering customers the highest quality products that meet needs and exceed expectations.

Side Spa pays the utmost attention to the quality of its products. Each stage of production undergoes rigorous quality control to ensure that only first-class items reach the market. By using high-quality materials and adopting state-of-the-art manufacturing processes, the company is able to offer products that stand the test of time and maintain their performance over the years. Quality is a top priority for Side Spa, which strives to meet the highest stan