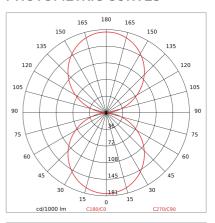

ED                  |
| Overall power:         | 40 W                       |
| Appliance flow:        | 2020 lm                    |
| Nominal duration:      | 50.000                     |
| Color temperature:     | 4000 K                     |
| Color rendering index: | >90                        |
| Color consistency:     | 3 SDCM                     |

LIGHT SOURCE: 2 x 20W 1870lm















# **NOTES**

Maximum nighttime ambiance temperature when the fitting is on not exceeding  $50^{\circ}\mathrm{C}$ Minimum nighttime ambiance temperature when the fitting is on not lower than -20°C Maximum daytime ambiance temperature when the fitting is off not exceeding  $60^{\circ}\text{C}$ 

EXTERIOR > DECORATIVE WALL LIGHTING > VARIANT 200

# **TECHNICAL DRAWING**



### PHOTOMETRIC CURVES





### **COMPANY**

Side Spa has always been a benchmark in the manufacturing industry for its constant focus on product quality, assembly and sustainability of its items. The company is distinguished by its dedication to offering customers the highest quality products that meet needs and exceed expectations.

Side Spa pays the utmost attention to the quality of its products. Each stage of production undergoes rigorous quality control to ensure that only first-class items reach the market. By using high-quality materials and adopting state-of-the-art manufacturing processes, the company is able to offer products that stand the test of time and maintain their performance over the years. Quality is a top priority for Side Spa, which strives to meet the highest standards of excellence.