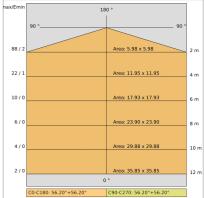

|
| Overall power:         | 40 W                       |
| Appliance flow:        | 2020 lm                    |
| Nominal duration:      | 50.000                     |
| Color temperature:     | 4000 K                     |
| Color rendering index: | >90                        |
| Color consistency:     | 3 SDCM                     |

LIGHT SOURCE: 2 x 20W 1870lm















# **NOTES**

Maximum nighttime ambiance temperature when the fitting is on not exceeding  $50^{\circ}\mathrm{C}$ Minimum nighttime ambiance temperature when the fitting is on not lower than -20°C Maximum daytime ambiance temperature when the fitting is off not exceeding  $60^{\circ}\text{C}$ 

EXTERIOR > DECORATIVE WALL LIGHTING > VARIANT 200

# **TECHNICAL DRAWING**



### PHOTOMETRIC CURVES





### **COMPANY**

Side Spa has always been a benchmark in the manufacturing industry for its constant focus on product quality, assembly and sustainability of its items. The company is distinguished by its dedication to offering customers the highest quality products that meet needs and exceed expectations.

Side Spa pays the utmost attention to the quality of its products. Each stage of production undergoes rigorous quality control to ensure that only first-class items reach the market. By using high-quality materials and adopting state-of-the-art manufacturing processes, the company is able to offer products that stand the test of time and maintain their performance over the years. Quality is a top priority for Side Spa, which strives to meet the highest standards of excellence.