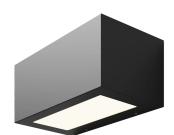

EXTERIOR > DECORATIVE WALL LIGHTING > VARIANT 200

# **FEATURES**

| Intended Use:   | Exteriors                                                                                                                                                                 |
|-----------------|---------------------------------------------------------------------------------------------------------------------------------------------------------------------------|
| Installation:   | Wall Mounting                                                                                                                                                             |
| Body/Structure: | Die-cast aluminum body EN AB-47100                                                                                                                                        |
| Painting:       | Polyester powder coating with special outdoor treatment (sandblasting, pickling, No. 3 washing, fluorzirconing, epoxy powder primer and polyester powder surface finish). |
| Finish:         | Black                                                                                                                                                                     |
| Glass/Screen:   | Opal polycarbonate diffuser screen                                                                                                                                        |

### **TECHNICAL DATA**

| Tension:               | 230V                       |
|------------------------|----------------------------|
| Beam:                  | Symmetrical, dual emission |
| Insulation class:      | 1                          |
| Weight:                | 1.9 kg                     |
| IP grade:              | 65                         |
| Glow wire:             | 850 °C                     |
| Lamp included:         | Yes                        |
| LED type:              | Power LED                  |
| Overall power:         | 40 W                       |
| Appliance flow:        | 2020 lm                    |
| Nominal duration:      | 50.000                     |
| Color temperature:     | 4000 K                     |
| Color rendering index: | >90                        |
| Color consistency:     | 3 SDCM                     |