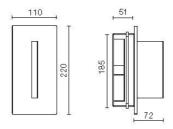

| 500mA                        |
| Weight:                | 2.20 kg                      |
| IP grade:              | IP20                         |
| Glow wire:             | 850° °C                      |
| Lamp included:         | Yes                          |
| LED type:              | Power LED                    |
| Overall power:         | 14.4 W                       |
| Appliance flow:        | 1280 lm                      |
| Nominal duration:      | 50.000 ore L80 B20           |
| Color temperature:     | 3000 K                       |
| Color rendering index: | >90                          |
| Color consistency:     | 3 SDCM                       |















## **NOTES**

equipment: recessed box 506l



D2027



SIDESIGN > SIDESIGN > QD

### **TECHNICAL DRAWING**



#### **COMPANY**

Side Spa has always been a benchmark in the manufacturing industry for its constant focus on product quality, assembly and sustainability of its items. The company is distinguished by its dedication to offering customers the highest quality products that meet needs and exceed expectations.

Side Spa pays the utmost attention to the quality of its products. Each stage of production undergoes rigorous quality control to ensure that only first-class items reach the market. By using high-quality materials and adopting state-of-the-art manufacturing processes, the company is able to offer products that stand the test of time and maintain their performance over the years. Quality is a top priority for Side Spa, which strives to meet the highest standards of excellence.