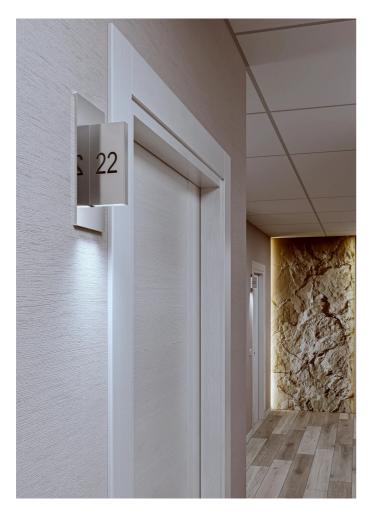

# **FEATURES**

| Intended Use:     | Interior,SIDESIGN                                   |
|-------------------|-----------------------------------------------------|
| Installation:     | Wall, recessed version                              |
| Body/Structure:   | Zamak body and plate, galvanized steel counterplate |
| Painting:         | Galvanic treatment                                  |
| Finish:           | Brown                                               |
| Reflector/Optics: | Methacrylate led lens                               |
| Driver:           | Including                                           |

### TECHNICAL DATA

| Tension:               | 220/240v                     |
|------------------------|------------------------------|
| Beam:                  | Bi-emission concentrator 15° |
| Current:               | 500mA                        |
| Weight:                | 2.20 kg                      |
| IP grade:              | IP20                         |
| Glow wire:             | 850° °C                      |
| Lamp included:         | Yes                          |
| LED type:              | Power LED                    |
| Overall power:         | 14.4 W                       |
| Appliance flow:        | 1280 lm                      |
| Nominal duration:      | 50.000 ore L80 B20           |
| Color temperature:     | 3000 K                       |
| Color rendering index: | >90                          |
| Color consistency:     | 3 SDCM                       |

## **NOTES**

equipment: recessed box 506l

D2027

SIDESIGN > SIDESIGN > QD