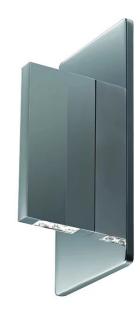

# **FEATURES**

| Intended Use:     | Interior,SIDESIGN                                   |
|-------------------|-----------------------------------------------------|
| Installation:     | Wall, recessed version                              |
| Body/Structure:   | Zamak body and plate, galvanized steel counterplate |
| Painting:         | Galvanic treatment                                  |
| Finish:           | Brown                                               |
| Reflector/Optics: | Methacrylate led lens                               |
| Driver:           | Including                                           |

### TECHNICAL DATA

| Tension:               | 220/240v                     |
|------------------------|------------------------------|
| Beam:                  | Bi-emission concentrator 15° |
| Current:               | 500mA                        |
| Weight:                | 2.20 kg                      |
| IP grade:              | IP20                         |
| Glow wire:             | 850° °C                      |
| Lamp included:         | Yes                          |
| LED type:              | Power LED                    |
| Overall power:         | 14.4 W                       |
| Appliance flow:        | 1280 lm                      |
| Nominal duration:      | 50.000 ore L80 B20           |
| Color temperature:     | 3000 K                       |
| Color rendering index: | >90                          |
| Color consistency:     | 3 SDCM                       |