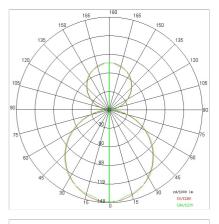

included:         | Yes                        |
| LED type:              | Power LED                  |
| Overall power:         | 192 W                      |
| Appliance flow:        | 14018 lm                   |
| Nominal duration:      | 50.000 ore L80 B10         |
| Color temperature:     | 4000 K                     |
| Color rendering index: | > 80                       |
| Color consistency:     | 3 SDCM                     |

#### LIGHT SOURCE: 5 x LED 35.20W 4200Im



#### NOTES

suspension of the light fixture by means of 10 steel ropes. Optional: Fabric power cord in two different colors: cod.643000 (WHITE) cod.613750 (BLACK)



# STARGATE 3000 - Direct+indirect light 5642-LBN



INDOOR > WALL - CEILING - SUSPENSION > STARGATE

# TECHNICAL DRAWING



### PHOTOMETRIC CURVES





## COMPANY

Side Spa has always been a benchmark in the manufacturing industry for its constant focus on product quality, assembly and sustainability of its items. The company is distinguished by its dedication to offering customers the highest quality products that meet needs and exceed expectations.

Side Spa pays the utmost attention to the quality of its products. Each stage of production undergoes rigorous quality control to ensure that only first-class items reach the market. By using highquality materials and adopting state-of-the-art manufacturing processes, the company is able to offer products that stand the test of time and maintain their performance over the years. Quality is a top priority for Side Spa, which strives to meet the highest standards of excellence.