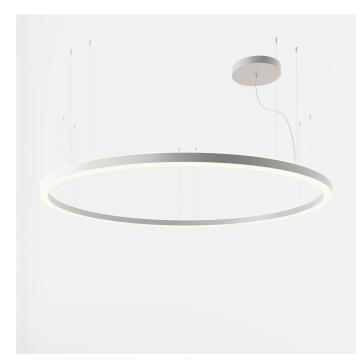

# STARGATE 3000 - Direct+indirect light 5642-LBN

INDOOR > WALL - CEILING - SUSPENSION > STARGATE

### FEATURES

| Intended Use:   | Interior                                                                     |
|-----------------|------------------------------------------------------------------------------|
| Installation:   | Suspension                                                                   |
| Fixing:         | Suspension system with steel rope(s) L=3100 mm and<br>micrometric adjustment |
| Body/Structure: | Sheet steel body                                                             |
| Painting:       | Interior polyester powder coating                                            |
| Finish:         | Grey                                                                         |
| Glass/Screen:   | Bi-satin polycarbonate diffuser screen                                       |
| Driver:         | Integrated driver for LED, 24Vdc output                                      |
|                 |                                                                              |