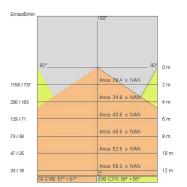

cluded:         | Yes                        |
| LED type:              | Power LED                  |
| Overall power:         | 192 W                      |
| Appliance flow:        | 14018 lm                   |
| Nominal duration:      | 50.000 ore L80 B10         |
| Color temperature:     | 4000 K                     |
| Color rendering index: | > 80                       |
| Color consistency:     | 3 SDCM                     |

#### LIGHT SOURCE: 5 x LED 35.20W 4200Im



#### NOTES

suspension of the light fixture by means of 10 steel ropes. Optional: Fabric power cord in two different colors: cod.643000 (WHITE) cod.613750 (BLACK)



# STARGATE 3000 - Direct+indirect light 5642-LBN



INDOOR > WALL - CEILING - SUSPENSION > STARGATE

# TECHNICAL DRAWING



### PHOTOMETRIC CURVES





## COMPANY

Side Spa has always been a benchmark in the manufacturing industry for its constant focus on product quality, assembly and sustainability of its items. The company is distinguished by its dedication to offering customers the highest quality products that meet needs and exceed expectations.

Side Spa pays the utmost attention to the quality of its products. Each stage of production undergoes rigorous quality control to ensure that only first-class items reach the market. By using highquality materials and adopting state-of-the-art manufacturing processes, the company is able to offer products that stand the test of time and maintain their performance over the years. Quality is a top priority for Side Spa, which strives to meet the highest standards of excellence.