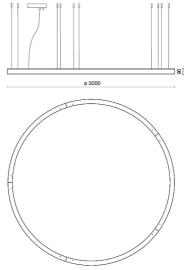

|
| Lamp included:         | Yes                        |
| LED type:              | Power LED                  |
| Overall power:         | 192 W                      |
| Appliance flow:        | 14018 lm                   |
| Nominal duration:      | 50.000 ore L80 B10         |
| Color temperature:     | 4000 K                     |
| Color rendering index: | > 80                       |
| Color consistency:     | 3 SDCM                     |

#### LIGHT SOURCE: 5 x LED 35.20W 4200Im



#### NOTES

suspension of the light fixture by means of 10 steel ropes. Optional: Fabric power cord in two different colors: cod.643000 (WHITE) cod.613750 (BLACK)



# STARGATE 3000 - Direct+indirect light 5642-LBN



INDOOR > WALL - CEILING - SUSPENSION > STARGATE

# TECHNICAL DRAWING



### PHOTOMETRIC CURVES





## COMPANY

Side Spa has always been a benchmark in the manufacturing industry for its constant focus on product quality, assembly and sustainability of its items. The company is distinguished by its dedication to offering customers the highest quality products that meet needs and exceed expectations.

Side Spa pays the utmost attention to the quality of its products. Each stage of production undergoes rigorous quality control to ensure that only first-class items reach the market. By using highquality materials and adopting state-of-the-art manufacturing processes, the company is able to offer products that stand the test of time and maintain their performance over the years. Quality is a top priority for Side Spa, which strives to meet the highest standards