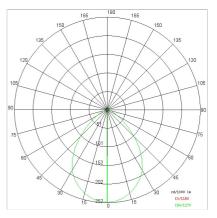

| 54                        |
| Glow wire:             | 650 ℃                     |
| Lamp included:         | Yes                       |
| LED type:              | COB LED                   |
| Overall power:         | 8 W                       |
| Appliance flow:        | 365 lm                    |
| Nominal duration:      | 50.000 (h) L90 B20        |
| Color temperature:     | 3000 K                    |
| Color rendering index: | >90                       |
| Color consistency:     | 3 SDCM                    |
|                        |                           |

LIGHT SOURCE: 1 x LED 7.00W 830Im





upon request: led with color temperature 2700k and dali



## SINDI 60 **KT2869-LBC**



INDOOR > RECESSED SPOT > SINDI

## TECHNICAL DRAWING



## PHOTOMETRIC CURVES





## DRIVER



645732

6W to 42W 150/1050mA IP20 ON-OFF Driver

## COMPANY

Side Spa has always been a benchmark in the manufacturing industry for its constant focus on product quality, assembly and sustainability of its items. The company is distinguished by its dedication to offering customers the highest quality products that meet needs and exceed expectations.

Side Spa pays the utmost attention to the quality of its products. Each stage of production undergoes rigorous quality control to ensure that only first-class items reach the market. By using highquality materials and adopting state-of-the-art manufacturing processes, the company is able to offer products that stand the test of time and maintain their performance over the years. Quality is a top priority for Side Spa, which st