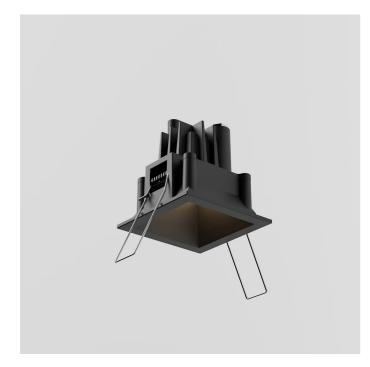

# SINDI 60 **KT2869-LBC**

INDOOR > RECESSED SPOT > SINDI

### FEATURES

| Intended Use:   | Interior                                             |
|-----------------|------------------------------------------------------|
| Installation:   | Recessed Ceiling                                     |
| Recessed hole:  | ø 54x54 mm                                           |
| Fixing:         | Steel wire springs                                   |
| Body/Structure: | Die-cast aluminum body EN AB-47100                   |
| Painting:       | Interior polyester powder coating                    |
| Finish:         | Black                                                |
| Glass/Screen:   | Satin polycarbonate diffuser screen                  |
| Driver:         | Remote driver for LED,<br>200mA dc stabilized output |