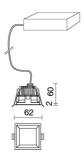

|
| IP grade:              | 54                        |
| Glow wire:             | 650 ℃                     |
| Lamp included:         | Yes                       |
| LED type:              | COB LED                   |
| Overall power:         | 8 W                       |
| Appliance flow:        | 365 lm                    |
| Nominal duration:      | 50.000 (h) L90 B20        |
| Color temperature:     | 3000 K                    |
| Color rendering index: | >90                       |
| Color consistency:     | 3 SDCM                    |
|                        |                           |

LIGHT SOURCE: 1 x LED 7.00W 830Im





upon request: led with color temperature 2700k and dali



## SINDI 60 **KT2869-LBC**



INDOOR > RECESSED SPOT > SINDI

## TECHNICAL DRAWING



## PHOTOMETRIC CURVES





## DRIVER



645732

6W to 42W 150/1050mA IP20 ON-OFF Driver

## COMPANY

Side Spa has always been a benchmark in the manufacturing industry for its constant focus on product quality, assembly and sustainability of its items. The company is distinguished by its dedication to offering customers the highest quality products that meet needs and exceed expectations.

Side Spa pays the utmost attention to the quality of its products. Each stage of production undergoes rigorous quality control to ensure that only first-class items reach the market. By using highquality materials and adopting state-of-the-art manufacturing processes, the company is able to offer products that stand the test of time and maintain their performance over the years. Quality is a top priori