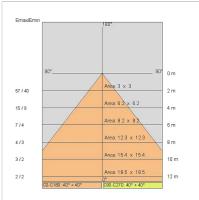

| 54                        |
| Glow wire:             | 650 ℃                     |
| Lamp included:         | Yes                       |
| LED type:              | COB LED                   |
| Overall power:         | 8 W                       |
| Appliance flow:        | 365 lm                    |
| Nominal duration:      | 50.000 (h) L90 B20        |
| Color temperature:     | 3000 K                    |
| Color rendering index: | >90                       |
| Color consistency:     | 3 SDCM                    |
|                        |                           |

LIGHT SOURCE: 1 x LED 7.00W 830Im





upon request: led with color temperature 2700k and dali



## SINDI 60 **KT2869-LBC**



INDOOR > RECESSED SPOT > SINDI

## TECHNICAL DRAWING



## PHOTOMETRIC CURVES





## DRIVER



645732

6W to 42W 150/1050mA IP20 ON-OFF Driver

## COMPANY

Side Spa has always been a benchmark in the manufacturing industry for its constant focus on product quality, assembly and sustainability of its items. The company is distinguished by its dedication to offering customers the highest quality products that meet needs and exceed expectations.

Side Spa pays the utmost attention to the quality of its products. Each stage of production undergoes rigorous quality control to ensure that only first-class items reach the market. By using highquality materials and adopting state-of-the-art manufacturing processes, the company is able to offer products that stand the test of time and maintain their performance over the years. Quality is a top priority for Side Spa, which stri