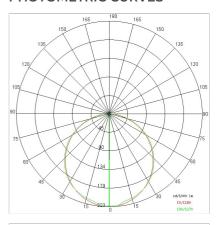

### PHOTOMETRIC CURVES

### **TECHNICAL DATA**

| Tension:               | 220-240V 50/60Hz             |
|------------------------|------------------------------|
| Beam:                  | Symmetrical, single emission |
| Insulation class:      | 1                            |
| Weight:                | 70 kg                        |
| IP grade:              | 40                           |
| Glow wire:             | 850 °C                       |
| Lamp included:         | Yes                          |
| LED type:              | Power LED                    |
| Overall power:         | 192 W                        |
| Appliance flow:        | 14062 lm                     |
| Nominal duration:      | 50.000 ore L80 B10           |
| Color temperature:     | 4000 K                       |
| Color rendering index: | > 80                         |
| Color consistency:     | 3 SDCM                       |