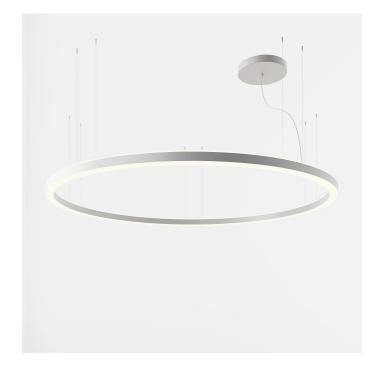

# 5637-LBN-DA

INDOOR > WALL - CEILING - SUSPENSION > STARGATE

# **FEATURES**

| Interior                                                                  |
|---------------------------------------------------------------------------|
| Suspension                                                                |
| Suspension system with steel rope(s) L=3100 mm and micrometric adjustment |
| Sheet steel body                                                          |
| Interior polyester powder coating                                         |
| Grey                                                                      |
| Bi-satin polycarbonate diffuser screen                                    |
| Integrated DALI dimmable driver for LED, 24Vdc output                     |
|                                                                           |

LIGHT SOURCE: 5 x LED 35.20W 4200lm

suspension of the light fixture by means of 10 steel ropes. Optional: Fabric power cord in two different colors: cod.643000 (WHITE) cod.613750 (BLACK)

INDOOR > WALL - CEILING - SUSPENSION > STARGATE