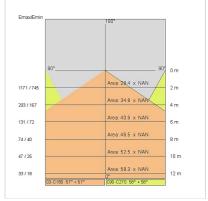

### PHOTOMETRIC CURVES

### **TECHNICAL DATA**

| Tension:               | 220-240V 50/60Hz             |
|------------------------|------------------------------|
| Beam:                  | Symmetrical, single emission |
| Insulation class:      | 1                            |
| Weight:                | 70 kg                        |
| IP grade:              | 40                           |
| Glow wire:             | 850 °C                       |
| Lamp included:         | Yes                          |
| LED type:              | Power LED                    |
| Overall power:         | 192 W                        |
| Appliance flow:        | 14062 lm                     |
| Nominal duration:      | 50.000 ore L80 B10           |
| Color temperature:     | 4000 K                       |
| Color rendering index: | > 80                         |
| Color consistency:     | 3 SDCM                       |