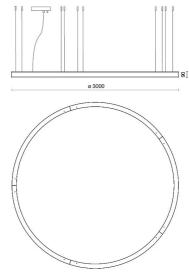

# **TECHNICAL DRAWING**

LIGHT SOURCE: 5 x LED 35.20W 4200lm

suspension of the light fixture by means of 10 steel ropes. Optional: Fabric power cord in two different colors: cod.643000 (WHITE) cod.613750 (BLACK)

INDOOR > WALL - CEILING - SUSPENSION > STARGATE