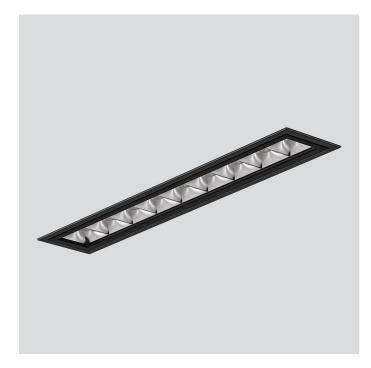

# RULED LINEAR IP65 - INCASSO single-issue L.362mm 3921-LBN-75

### EXTERIOR > CEILING RECESSED > RULED LINEAR IP65

## FEATURES

| Intended Use:     | Interior                                                 |
|-------------------|----------------------------------------------------------|
| Installation:     | Recessed                                                 |
| Recessed hole:    | ø 60x135 mm                                              |
| Body/Structure:   | Made of extruded aluminum and technopolymer headers      |
| Painting:         | Polyester powders                                        |
| Finish:           | White                                                    |
| Reflector/Optics: | Optics with mirrored metallized polycarbonate reflectors |
| Glass/Screen:     | Transparent extra clear screen printed                   |