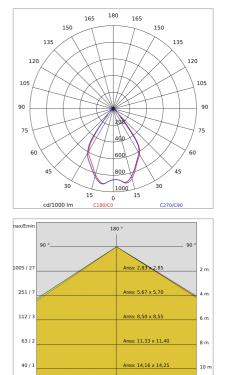

## TECHNICAL DRAWING

## PHOTOMETRIC CURVES

ea: 17,00 x 17,10

C90-C270: 35,81°+35,12

0

12 m

28/1

0-C180: 36.57°+34.00°