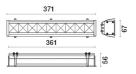

## TECHNICAL DRAWING

#### NOTES

On request: 12°- AS- AE beams On request: 12 LEDs and multiples of 3 Dimensions: 57x110x133mm 12 LEDs and multiples of 3. Optical compartment side IP54 On request:

Maximum nighttime ambiance temperature when the fitting is on not exceeding 50°C Minimum nighttime ambiance temperature when the fitting is on not lower than -20°C Maximum daytime ambiance temperature when the fitting is off not exceeding 60°C