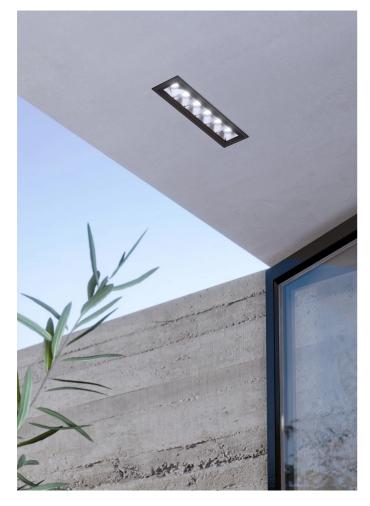

# RULED LINEAR IP65 - INCASSO single-issue L.362mm 3921-LBN-75

### EXTERIOR > CEILING RECESSED > RULED LINEAR IP65

EXTERIOR > CEILING RECESSED > RULED LINEAR IP65