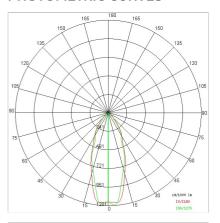

### PHOTOMETRIC CURVES

## TECHNICAL DATA

| Tension:               | 220-240V 50/60Hz          |
|------------------------|---------------------------|
| Beam:                  | Symmetrical diffusing 40° |
| Current:               | 1050mA                    |
| Insulation class:      | 1                         |
| Weight:                | 2.7 kg                    |
| IP grade:              | 20                        |
| Glow wire:             | 650 °C                    |
| Lamp included:         | Yes                       |
| LED type:              | COB LED                   |
| Overall power:         | 41 W                      |
| Appliance flow:        | 4241 lm                   |
| Nominal duration:      | 50.000 ore L80 B20        |
| Color temperature:     | 3000 K                    |
| Color rendering index: | >90                       |
| Color consistency:     | 3 SDCM                    |