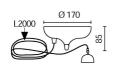

# **TECHNICAL DRAWING**

## **FEATURES**

| Indoor, Foodlighting                                                      |
|---------------------------------------------------------------------------|
| Suspension                                                                |
| Suspension system with steel rope(s) L=3100 mm and micrometric adjustment |
| Extruded aluminum body                                                    |
| Interior polyester powder coating                                         |
| White                                                                     |
| Transparent polycarbonate diffuser                                        |
| Integrated power supply for LED,<br>stabilized output 1050mA dc           |
|                                                                           |