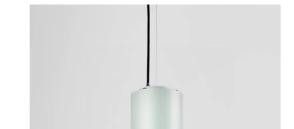

# FOODLIGHTING > FOOD SUSPENSIONS > TOWER FOOD

## **FEATURES**

| Indoor, Foodlighting                                                      |
|---------------------------------------------------------------------------|
| Suspension                                                                |
| Suspension system with steel rope(s) L=3100 mm and micrometric adjustment |
| Extruded aluminum body                                                    |
| Interior polyester powder coating                                         |
| White                                                                     |
| Transparent polycarbonate diffuser                                        |
| Integrated power supply for LED,<br>stabilized output 1050mA dc           |
|                                                                           |

## TECHNICAL DATA

| Tension:               | 220-240V 50/60Hz          |
|------------------------|---------------------------|
| Beam:                  | Symmetrical diffusing 40° |
| Current:               | 1050mA                    |
| Insulation class:      | 1                         |
| Weight:                | 2.7 kg                    |
| IP grade:              | 20                        |
| Glow wire:             | 650 °C                    |
| Lamp included:         | Yes                       |
| LED type:              | COB LED                   |
| Overall power:         | 41 W                      |
| Appliance flow:        | 4241 lm                   |
| Nominal duration:      | 50.000 ore L80 B20        |
| Color temperature:     | 3000 K                    |
| Color rendering index: | >90                       |
| Color consistency:     | 3 SDCM                    |

# NOTES

suitable for fruits and vegetables

FOODLIGHTING > FOOD SUSPENSIONS > TOWER FOOD