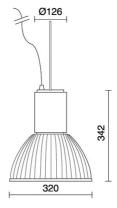

|
| Weight:                | 2.7 kg                    |
| IP grade:              | 20                        |
| Glow wire:             | 650 °C                    |
| Lamp included:         | Yes                       |
| LED type:              | COB LED                   |
| Overall power:         | 41 W                      |
| Appliance flow:        | 4241 lm                   |
| Nominal duration:      | 50.000 ore L80 B20        |
| Color temperature:     | 3000 K                    |
| Color rendering index: | >90                       |
| Color consistency:     | 3 SDCM                    |

LIGHT SOURCE: 1 x LED 37.00W 4685lm













# NOTES

suitable for fruits and vegetables



FOODLIGHTING > FOOD SUSPENSIONS > TOWER FOOD

# **TECHNICAL DRAWING**



### PHOTOMETRIC CURVES





### **ACCESSORIES**



Base plate with 2 m. steel cable

Rosette with steel rope



Kit polycarbonate closing screen complete with lock springs

178

## **COMPANY**

Side Spa has always been a benchmark in the manufacturing industry for its constant focus on product quality, assembly and sustainability of its items. The company is distinguished by its dedication to offering customers the highest quality products that meet needs and exceed expectations.

Side Spa pays the utmost attention to the quality of its products. Each stage of production undergoes rigorous quality control to ensure that only first-class items reach the market. By using highquality materials and adopting state-of-the-art manufacturing processes, the company is able to offer products that