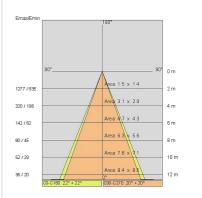

### PHOTOMETRIC CURVES

## TECHNICAL DATA

| Tension:               | 220-240V 50/60Hz          |
|------------------------|---------------------------|
| Beam:                  | Symmetrical diffusing 40° |
| Current:               | 1050mA                    |
| Insulation class:      | 1                         |
| Weight:                | 2.7 kg                    |
| IP grade:              | 20                        |
| Glow wire:             | 650 °C                    |
| Lamp included:         | Yes                       |
| LED type:              | COB LED                   |
| Overall power:         | 41 W                      |
| Appliance flow:        | 4241 lm                   |
| Nominal duration:      | 50.000 ore L80 B20        |
| Color temperature:     | 3000 K                    |
| Color rendering index: | >90                       |
| Color consistency:     | 3 SDCM                    |