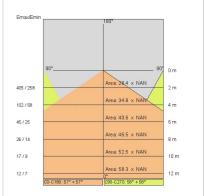

| 850 °C                     |
| Lamp included:         | Yes                        |
| LED type:              | Power LED                  |
| Overall power:         | 118 W                      |
| Appliance flow:        | 9712 lm                    |
| Nominal duration:      | 50.000 ore L70 B20         |
| Color temperature:     | 3000 K                     |
| Color rendering index: | >80                        |
| Color consistency:     | 3 SDCM                     |

LIGHT SOURCE: 24 x LED 4.50W 675lm

















Optional: Fabric power cord in two different colors: cod.643000 (WHITE) cod.613750 (BLACK)



# STARGATE 1250 ECO - DIRECT/INDIRECT LIGHT

## 5615-LBC-DIM4

INDOOR > WALL - CEILING - SUSPENSION > STARGATE

## **TECHNICAL DRAWING**



#### PHOTOMETRIC CURVES





#### **COMPANY**

Side Spa has always been a benchmark in the manufacturing industry for its constant focus on product quality, assembly and sustainability of its items. The company is distinguished by its dedication to offering customers the highest quality products that meet needs and exceed expectations.

Side Spa pays the utmost attention to the quality of its products. Each stage of production undergoes rigorous quality control to ensure that only first-class items reach the market. By using high-quality materials and adopting state-of-the-art manufacturing processes, the company is able to offer products that stand the test of time and maintain their performance over the years. Quality is a top priority for Side Spa, which strives to meet the highest standards of excellence.