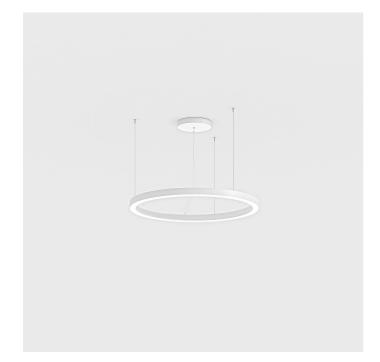

# STARGATE 1250 ECO - DIRECT/INDIRECT LIGHT

# 5615-LBC-DIM4

INDOOR > WALL - CEILING - SUSPENSION > STARGATE

### **FEATURES**

| Intended Use:   | Interior                                                                  |
|-----------------|---------------------------------------------------------------------------|
| Installation:   | Suspension                                                                |
| Fixing:         | Suspension system with steel rope(s) L=3100 mm and micrometric adjustment |
| Body/Structure: | Sheet steel body                                                          |
| Painting:       | Interior polyester powder coating                                         |
| Finish:         | White                                                                     |
| Glass/Screen:   | Diffuser screen made of bi-satinized polycarbonate in sectors             |
| Driver:         | Remote dimmable 1-10V power supply for LED                                |

### TECHNICAL DATA

| Tension:               | 220-240V 50/60Hz           |
|------------------------|----------------------------|
| Beam:                  | Symmetrical, dual emission |
| Current:               | 500mA                      |
| Insulation class:      | 1                          |
| Weight:                | 13.5 kg                    |
| IP grade:              | 40                         |
| Glow wire:             | 850 °C                     |
| Lamp included:         | Yes                        |
| LED type:              | Power LED                  |
| Overall power:         | 118 W                      |
| Appliance flow:        | 9712 lm                    |
| Nominal duration:      | 50.000 ore L70 B20         |
| Color temperature:     | 3000 K                     |
| Color rendering index: | >80                        |
| Color consistency:     | 3 SDCM                     |