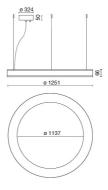

|
| Glow wire:             | 850 °C                     |
| Lamp included:         | Yes                        |
| LED type:              | Power LED                  |
| Overall power:         | 118 W                      |
| Appliance flow:        | 9712 lm                    |
| Nominal duration:      | 50.000 ore L70 B20         |
| Color temperature:     | 3000 K                     |
| Color rendering index: | >80                        |
| Color consistency:     | 3 SDCM                     |

LIGHT SOURCE: 24 x LED 4.50W 675lm

















Optional: Fabric power cord in two different colors: cod.643000 (WHITE) cod.613750 (BLACK)



# STARGATE 1250 ECO - DIRECT/INDIRECT LIGHT

## 5615-LBC-DIM4

INDOOR > WALL - CEILING - SUSPENSION > STARGATE

## **TECHNICAL DRAWING**



#### PHOTOMETRIC CURVES





#### **COMPANY**

Side Spa has always been a benchmark in the manufacturing industry for its constant focus on product quality, assembly and sustainability of its items. The company is distinguished by its dedication to offering customers the highest quality products that meet needs and exceed expectations.

Side Spa pays the utmost attention to the quality of its products. Each stage of production undergoes rigorous quality control to ensure that only first-class items reach the market. By using high-quality materials and adopting state-of-the-art manufacturing processes, the company is able to offer products that stand the test of time and maintain their performance over the years. Quality is a top priority for Side Spa, which strives to meet the highest st