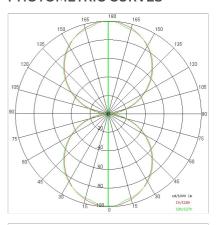

| 850 °C                     |
| Lamp included:         | Yes                        |
| LED type:              | Power LED                  |
| Overall power:         | 118 W                      |
| Appliance flow:        | 9712 lm                    |
| Nominal duration:      | 50.000 ore L70 B20         |
| Color temperature:     | 3000 K                     |
| Color rendering index: | >80                        |
| Color consistency:     | 3 SDCM                     |

LIGHT SOURCE: 24 x LED 4.50W 675lm

















Optional: Fabric power cord in two different colors: cod.643000 (WHITE) cod.613750 (BLACK)



# STARGATE 1250 ECO - DIRECT/INDIRECT LIGHT

## 5615-LBC-DIM4

INDOOR > WALL - CEILING - SUSPENSION > STARGATE

## **TECHNICAL DRAWING**



#### PHOTOMETRIC CURVES





#### **COMPANY**

Side Spa has always been a benchmark in the manufacturing industry for its constant focus on product quality, assembly and sustainability of its items. The company is distinguished by its dedication to offering customers the highest quality products that meet needs and exceed expectations.

Side Spa pays the utmost attention to the quality of its products. Each stage of production undergoes rigorous quality control to ensure that only first-class items reach the market. By using high-quality materials and adopting state-of-the-art manufacturing processes, the company is able to offer products that stand the test of time and maintain their performance over the years. Quality is a top priority for Side Spa, which strives to meet the highest standards of excellence.