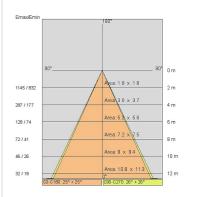

### PHOTOMETRIC CURVES

# TECHNICAL DATA

| Tension:               | 220-240V 50/60Hz           |
|------------------------|----------------------------|
| Beam:                  | Concentric symmetrical 15° |
| Current:               | 550mA                      |
| Insulation class:      | 2                          |
| Weight:                | 1.37 kg                    |
| IP grade:              | 20                         |
| Glow wire:             | 650 ℃                      |
| Lamp included:         | Yes                        |
| LED type:              | COB LED                    |
| Overall power:         | 20 W                       |
| Appliance flow:        | 2310 lm                    |
| Nominal duration:      | 50.000(h)L90 B20           |
| Color temperature:     | 4000 K                     |
| Color rendering index: | > 90                       |
| Color consistency:     | 3 SDCM                     |