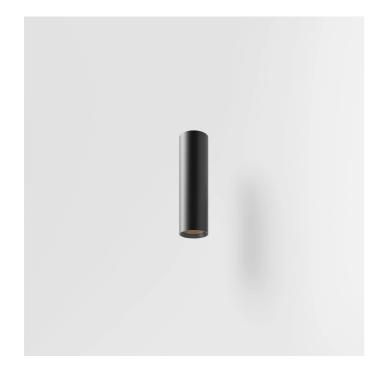

# D2235-LBN-15

INDOOR > WALL - CEILING - SUSPENSION > DROP 30P

## **FEATURES**

| Intended Use:     | Indoor,HORTICULTURAL                                     |
|-------------------|----------------------------------------------------------|
| Installation:     | Ceiling Mounting                                         |
| Body/Structure:   | Extruded aluminum body                                   |
| Painting:         | Interior polyester powder coating                        |
| Finish:           | Black                                                    |
| Reflector/Optics: | 99.8% pure aluminum reflector                            |
| Driver:           | Integrated driver for LED,<br>500mA dc stabilized output |

# TECHNICAL DATA

| Tension:               | 220-240V 50/60Hz           |
|------------------------|----------------------------|
| Beam:                  | Concentric symmetrical 15° |
| Current:               | 550mA                      |
| Insulation class:      | 2                          |
| Weight:                | 1.37 kg                    |
| IP grade:              | 20                         |
| Glow wire:             | 650 ℃                      |
| Lamp included:         | Yes                        |
| LED type:              | COB LED                    |
| Overall power:         | 20 W                       |
| Appliance flow:        | 2310 lm                    |
| Nominal duration:      | 50.000(h)L90 B20           |
| Color temperature:     | 4000 K                     |
| Color rendering index: | > 90                       |
| Color consistency:     | 3 SDCM                     |

LIGHT SOURCE: 1 x LED 17.00W 2530lm

## **NOTES**

H= 600 mm Optional: Fabric power cord in two different colors: cod.643000 (WHITE) cod.613750 (BLACK)

INDOOR > WALL - CEILING - SUSPENSION > DROP 30P

# **TECHNICAL DRAWING**