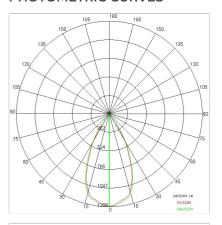

### PHOTOMETRIC CURVES

# TECHNICAL DATA

| Tension:               | 220-240V 50/60Hz           |
|------------------------|----------------------------|
| Beam:                  | Concentric symmetrical 15° |
| Current:               | 550mA                      |
| Insulation class:      | 2                          |
| Weight:                | 1.37 kg                    |
| IP grade:              | 20                         |
| Glow wire:             | 650 ℃                      |
| Lamp included:         | Yes                        |
| LED type:              | COB LED                    |
| Overall power:         | 20 W                       |
| Appliance flow:        | 2310 lm                    |
| Nominal duration:      | 50.000(h)L90 B20           |
| Color temperature:     | 4000 K                     |
| Color rendering index: | > 90                       |
| Color consistency:     | 3 SDCM                     |