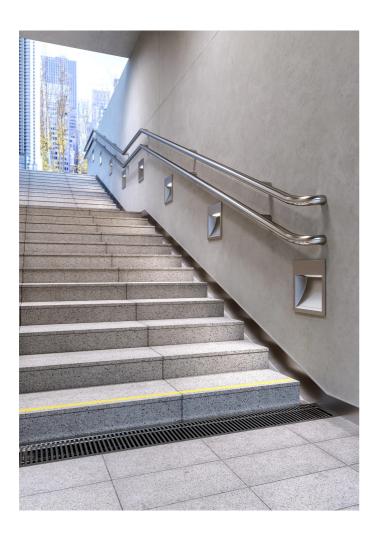

# EXTERIOR > WALL STEP LIGHTING > RIQUADRO







### **FEATURES**

| Intended Use:     | Exteriors                                                                                                                                                                 |
|-------------------|---------------------------------------------------------------------------------------------------------------------------------------------------------------------------|
| Installation:     | Wall Recessed                                                                                                                                                             |
| Body/Structure:   | Die-cast aluminum body EN AB-47100 - Wall formwork made of thermoplastic material.                                                                                        |
| Pa