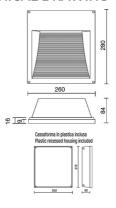

|
|                       |
| 5 kg                  |
|                       |
|                       |
| 0 °C                  |
| s                     |
| wer LED               |
| .5 W                  |
| 1 lm                  |
| .000 (h) L80 B20      |
| 00 K                  |
| 0                     |
| SDCM                  |
|                       |

LIGHT SOURCE: 1 x LED 20.50W 2800Im















## NOTES

On request: sandblasted glass
On request:

Maximum nighttime ambiance temperature when the fitting is on not exceeding 50°C Minimum nighttime ambiance temperature when the fitting is on not lower than -20°C Maximum daytime ambiance temperature when the fitting is off not exceeding 60°C



EXTERIOR > WALL STEP LIGHTING > RIQUADRO

### **TECHNICAL DRAWING**



### PHOTOMETRIC CURVES





### **ACCESSORIES**

Box for wall mounting



884-BR

884-NE

884-GR

### **COMPANY**

Side Spa has always been a benchmark in the manufacturing industry for its constant focus on product quality, assembly and sustainability of its items. The company is distinguished by its dedication to offering customers the highest quality products that meet needs and exceed expectations.

Side Spa pays the utmost attention to the quality of its products. Each stage of production undergoes rigorous quality control to ensure that only first-class items reach the market. By using highquality materials and adopting state-of-the-art manufacturing processes, the company is able to offer products that stand the test of time and maintain their performance over the years. Quality i