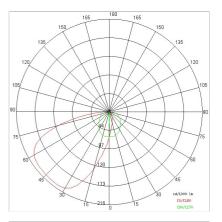

|
| 5 kg                  |
|                       |
|                       |
| 0 °C                  |
| s                     |
| wer LED               |
| .5 W                  |
| 1 lm                  |
| .000 (h) L80 B20      |
| 00 K                  |
| 0                     |
| SDCM                  |
|                       |

LIGHT SOURCE: 1 x LED 20.50W 2800Im















## NOTES

On request: sandblasted glass
On request:

Maximum nighttime ambiance temperature when the fitting is on not exceeding 50°C Minimum nighttime ambiance temperature when the fitting is on not lower than -20°C Maximum daytime ambiance temperature when the fitting is off not exceeding 60°C



EXTERIOR > WALL STEP LIGHTING > RIQUADRO

### **TECHNICAL DRAWING**



### PHOTOMETRIC CURVES





### **ACCESSORIES**

Box for wall mounting



884-BR

884-NE

884-GR

### **COMPANY**

Side Spa has always been a benchmark in the manufacturing industry for its constant focus on product quality, assembly and sustainability of its items. The company is distinguished by its dedication to offering customers the highest quality products that meet needs and exceed expectations.

Side Spa pays the utmost attention to the quality of its products. Each stage of production undergoes rigorous quality control to ensure that only first-class items reach the market. By using highquality materials and adopting state-of-the-art manufacturing processes, the company is able to offer products that stand the test of time and maintain their performance over the years. Quality is a top priority for Side