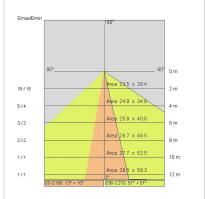

|
| 5 kg                  |
|                       |
|                       |
| 0 °C                  |
| s                     |
| wer LED               |
| .5 W                  |
| 1 lm                  |
| .000 (h) L80 B20      |
| 00 K                  |
| 0                     |
| SDCM                  |
|                       |

LIGHT SOURCE: 1 x LED 20.50W 2800Im















## NOTES

On request: sandblasted glass
On request:

Maximum nighttime ambiance temperature when the fitting is on not exceeding 50°C Minimum nighttime ambiance temperature when the fitting is on not lower than -20°C Maximum daytime ambiance temperature when the fitting is off not exceeding 60°C



EXTERIOR > WALL STEP LIGHTING > RIQUADRO

### **TECHNICAL DRAWING**



### PHOTOMETRIC CURVES





### **ACCESSORIES**

Box for wall mounting



884-BR

884-NE

884-GR

### **COMPANY**

Side Spa has always been a benchmark in the manufacturing industry for its constant focus on product quality, assembly and sustainability of its items. The company is distinguished by its dedication to offering customers the highest quality products that meet needs and exceed expectations.

Side Spa pays the utmost attention to the quality of its products. Each stage of production undergoes rigorous quality control to ensure that only first-class items reach the market. By using highquality materials and adopting state-of-the-art manufacturing processes, the company is able to offer products that stand the test of time and maintain their performance over the years. Quality is a top priority for Side Sp