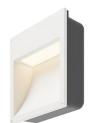

# EXTERIOR > WALL STEP LIGHTING > RIQUADRO

### **FEATURES**

| Intended Use:     | Exteriors                                                                                                                                                                 |
|-------------------|---------------------------------------------------------------------------------------------------------------------------------------------------------------------------|
| Installation:     | Wall Recessed                                                                                                                                                             |
| Body/Structure:   | Die-cast aluminum body EN AB-47100 - Wall formwork made of thermoplastic material.                                                                                        |
| Painting:         | Polyester powder coating with special outdoor treatment (sandblasting, pickling, No. 3 washing, fluorzirconing, epoxy powder primer and polyester powder surface finish). |
| Finish:           | White                                                                                                                                                                     |
| Reflector/Optics: | 99.8% pure aluminum reflector                                                                                                                                             |
| Glass/Screen:     | Tempered frosted glass                                                                                                                                                    |
| Driver:           | Remote driver for LED,<br>350mA dc stabilized output                                                                                                                      |