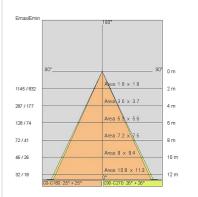

### PHOTOMETRIC CURVES

#### TECHNICAL DATA

| 220-240V 50/60Hz          |
|---------------------------|
| Symmetrical diffusing 40° |
| 550mA                     |
| 2                         |
| 1.37 kg                   |
| 20                        |
| 650 °C                    |
| Yes                       |
| COB LED                   |
| 20 W                      |
| 2141 lm                   |
| 50.000(h)L90 B20          |
| 3000 K                    |
| > 90                      |
| 3 SDCM                    |
|                           |