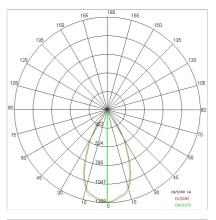

### PHOTOMETRIC CURVES

#### TECHNICAL DATA

| 220-240V 50/60Hz          |
|---------------------------|
| Symmetrical diffusing 40° |
| 550mA                     |
| 2                         |
| 1.37 kg                   |
| 20                        |
| 650 °C                    |
| Yes                       |
| COB LED                   |
| 20 W                      |
| 2141 lm                   |
| 50.000(h)L90 B20          |
| 3000 K                    |
| > 90                      |
| 3 SDCM                    |
|                           |