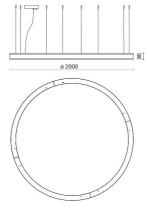

|
| Glow wire:             | 850 °C                     |
| Lamp included:         | Yes                        |
| LED type:              | Power LED                  |
| Overall power:         | 248 W                      |
| Appliance flow:        | 18904 lm                   |
| Nominal duration:      | 50.000 ore L80 B10         |
| Color temperature:     | 3000 K                     |
| Color rendering index: | > 80                       |
| Color consistency:     | 3 SDCM                     |

LIGHT SOURCE: 8 x LED 29.00W 3540Im



















## **NOTES**

Suspension of the light fixture by 8 steel ropes. Optional: Fabric power cord in two different colors: cod.643000 (WHITE) cod.613750 (BLACK)





INDOOR > WALL - CEILING - SUSPENSION > STARGATE

# **TECHNICAL DRAWING**



#### PHOTOMETRIC CURVES





### **COMPANY**

Side Spa has always been a benchmark in the manufacturing industry for its constant focus on product quality, assembly and sustainability of its items. The company is distinguished by its dedication to offering customers the highest quality products that meet needs and exceed expectations.

Side Spa pays the utmost attention to the quality of its products. Each stage of production undergoes rigorous quality control to ensure that only first-class items reach the market. By using high-quality materials and adopting state-of-the-art manufacturing processes, the company is able to offer products that stand the test of time and maintain their performance over the years. Quality is a top priority for Side Spa, which strives to meet the highest sta