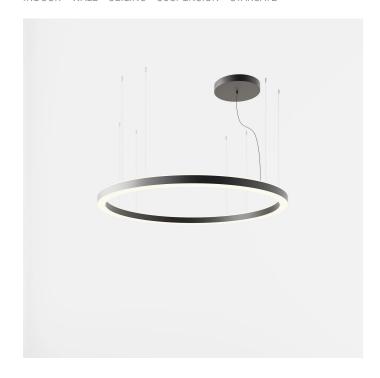

INDOOR > WALL - CEILING - SUSPENSION > STARGATE

## **FEATURES**

| Interior                                                                  |
|---------------------------------------------------------------------------|
| Suspension                                                                |
| Suspension system with steel rope(s) L=3100 mm and micrometric adjustment |
| Sheet steel body                                                          |
| Interior polyester powder coating                                         |
| Black                                                                     |
| Bi-satin polycarbonate diffuser screen                                    |
| Integrated DALI dimmable driver for LED, 24Vdc output                     |
|                                                                           |

## **NOTES**

Suspension of the light fixture by 8 steel ropes. Optional: Fabric power cord in two different colors: cod.643000 (WHITE) cod.613750 (BLACK)

INDOOR > WALL - CEILING - SUSPENSION > STARGATE