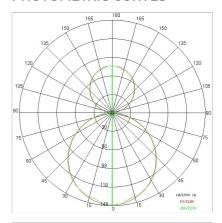

| 850 °C                     |
| Lamp included:         | Yes                        |
| LED type:              | Power LED                  |
| Overall power:         | 248 W                      |
| Appliance flow:        | 18904 lm                   |
| Nominal duration:      | 50.000 ore L80 B10         |
| Color temperature:     | 3000 K                     |
| Color rendering index: | > 80                       |
| Color consistency:     | 3 SDCM                     |

LIGHT SOURCE: 8 x LED 29.00W 3540Im



















## **NOTES**

Suspension of the light fixture by 8 steel ropes. Optional: Fabric power cord in two different colors: cod.643000 (WHITE) cod.613750 (BLACK)





INDOOR > WALL - CEILING - SUSPENSION > STARGATE

# **TECHNICAL DRAWING**



#### PHOTOMETRIC CURVES





### **COMPANY**

Side Spa has always been a benchmark in the manufacturing industry for its constant focus on product quality, assembly and sustainability of its items. The company is distinguished by its dedication to offering customers the highest quality products that meet needs and exceed expectations.

Side Spa pays the utmost attention to the quality of its products. Each stage of production undergoes rigorous quality control to ensure that only first-class items reach the market. By using high-quality materials and adopting state-of-the-art manufacturing processes, the company is able to offer products that stand the test of time and maintain their performance over the years. Quality is a top priority for Side Spa, which strives to meet the highest standards of excellence.