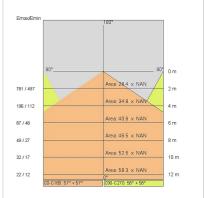

#### **TECHNICAL DATA**

| Tension:               | 220-240V 50/60Hz           |
|------------------------|----------------------------|
| Beam:                  | Symmetrical, dual emission |
| Insulation class:      | 1                          |
| Weight:                | 45 kg                      |
| IP grade:              | 40                         |
| Glow wire:             | 850 °C                     |
| Lamp included:         | Yes                        |
| LED type:              | Power LED                  |
| Overall power:         | 248 W                      |
| Appliance flow:        | 18904 lm                   |
| Nominal duration:      | 50.000 ore L80 B10         |
| Color temperature:     | 3000 K                     |
| Color rendering index: | > 80                       |
| Color consistency:     | 3 SDCM                     |