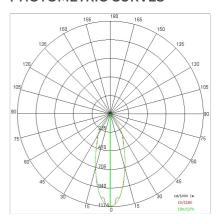

lm                   |
| Nominal duration:      | 50.000 (h) L80 B20        |
| Color temperature:     | 4000 K                    |
| Color rendering index: | >90                       |
| Color consistency:     | 3 SDCM                    |
| Bug Evaluation:        | B1-U0-G0                  |
| CEN flow code:         | 93-98-99-100-100          |

LIGHT SOURCE: 1 x LED 11.50W 2000lm













# NOTES

Maximum nighttime ambiance temperature when the fitting is on not exceeding  $50^{\circ}\text{C}$ Minimum nighttime ambiance temperature when the fitting is on not lower than -20  $^{\circ}\mathrm{C}$ Maximum daytime ambiance temperature when the fitting is off not exceeding 60°C



EXTERIOR > CEILING/WALL LIGHTS > MINI MONO QUADRO

# **TECHNICAL DRAWING**



#### PHOTOMETRIC CURVES





### **COMPANY**

Side Spa has always been a benchmark in the manufacturing industry for its constant focus on product quality, assembly and sustainability of its items. The company is distinguished by its dedication to offering customers the highest quality products that meet needs and exceed expectations.

Side Spa pays the utmost attention to the quality of its products. Each stage of production undergoes rigorous quality control to ensure that only first-class items reach the market. By using high-quality materials and adopting state-of-the-art manufacturing processes, the company is able to offer products that stand the test of time and maintain their performance over the years. Quality is a top priority for Side Spa, which strives to meet the highest standards of excellence.