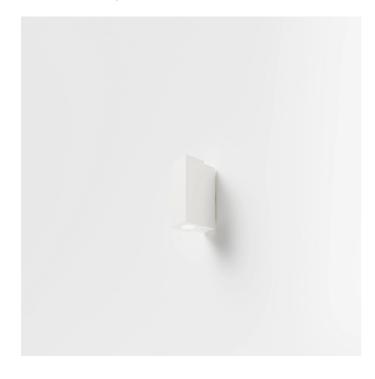

EXTERIOR > CEILING/WALL LIGHTS > MINI MONO QUADRO

# **FEATURES**

| Intended Use:     | Exteriors                                                                                                                                                                 |
|-------------------|---------------------------------------------------------------------------------------------------------------------------------------------------------------------------|
| Installation:     | Wall Mounting                                                                                                                                                             |
| Body/Structure:   | Die-cast aluminum body EN AB-47100 - Stainless steel ring.                                                                                                                |
| Painting:         | Polyester powder coating with special outdoor treatment (sandblasting, pickling, No. 3 washing, fluorzirconing, epoxy powder primer and polyester powder surface finish). |
| Finish:           | White                                                                                                                                                                     |
| Reflector/Optics: | 99.8% pure aluminum reflector                                                                                                                                             |
| Glass/Screen:     | Clear tempered glass                                                                                                                                                      |
| Driver:           | Integrated driver for LED,<br>350mA dc stabilized output                                                                                                                  |