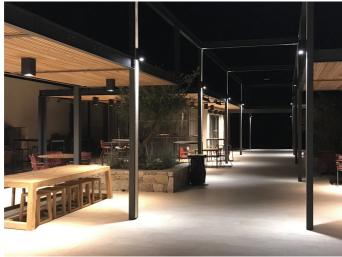

EXTERIOR > CEILING/WALL LIGHTS > MINI MONO QUADRO





# **FEATURES**

| Intended Use:     | Exteriors                                                                                                                                                                 |
|-------------------|---------------------------------------------------------------------------------------------------------------------------------------------------------------------------|
| Installation:     | Wall Mounting                                                                                                                                                             |
| Body/Structure:   | Die-cast aluminum body EN AB-47100 - Stainless steel ring.                                                                                                                |
| Pain