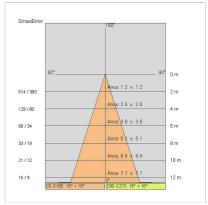

m                   |
| Nominal duration:      | 50.000 (h) L80 B20        |
| Color temperature:     | 4000 K                    |
| Color rendering index: | >90                       |
| Color consistency:     | 3 SDCM                    |
| Bug Evaluation:        | B1-U0-G0                  |
| CEN flow code:         | 93-98-99-100-100          |

LIGHT SOURCE: 1 x LED 11.50W 2000lm













# NOTES

Maximum nighttime ambiance temperature when the fitting is on not exceeding  $50^{\circ}\text{C}$ Minimum nighttime ambiance temperature when the fitting is on not lower than -20  $^{\circ}\mathrm{C}$ Maximum daytime ambiance temperature when the fitting is off not exceeding 60°C



EXTERIOR > CEILING/WALL LIGHTS > MINI MONO QUADRO

# **TECHNICAL DRAWING**



#### PHOTOMETRIC CURVES





### **COMPANY**

Side Spa has always been a benchmark in the manufacturing industry for its constant focus on product quality, assembly and sustainability of its items. The company is distinguished by its dedication to offering customers the highest quality products that meet needs and exceed expectations.

Side Spa pays the utmost attention to the quality of its products. Each stage of production undergoes rigorous quality control to ensure that only first-class items reach the market. By using high-quality materials and adopting state-of-the-art manufacturing processes, the company is able to offer products that stand the test of time and maintain their performance over the years. Quality is a top priority for Side Spa, which strives to meet the highest standards of excellence.