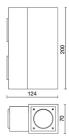

pliance flow:        | 1293 lm                   |
| Nominal duration:      | 50.000 (h) L80 B20        |
| Color temperature:     | 4000 K                    |
| Color rendering index: | >90                       |
| Color consistency:     | 3 SDCM                    |
| Bug Evaluation:        | B1-U0-G0                  |
| CEN flow code:         | 93-98-99-100-100          |

LIGHT SOURCE: 1 x LED 11.50W 2000lm













# NOTES

Maximum nighttime ambiance temperature when the fitting is on not exceeding  $50^{\circ}\text{C}$ Minimum nighttime ambiance temperature when the fitting is on not lower than -20  $^{\circ}\mathrm{C}$ Maximum daytime ambiance temperature when the fitting is off not exceeding 60°C



EXTERIOR > CEILING/WALL LIGHTS > MINI MONO QUADRO

# **TECHNICAL DRAWING**



#### PHOTOMETRIC CURVES





### **COMPANY**

Side Spa has always been a benchmark in the manufacturing industry for its constant focus on product quality, assembly and sustainability of its items. The company is distinguished by its dedication to offering customers the highest quality products that meet needs and exceed expectations.

Side Spa pays the utmost attention to the quality of its products. Each stage of production undergoes rigorous quality control to ensure that only first-class items reach the market. By using high-quality materials and adopting state-of-the-art manufacturing processes, the company is able to offer products that stand the test of time and maintain their performance over the years. Quality is a top priority for Side Spa, which strives to meet the highest sta