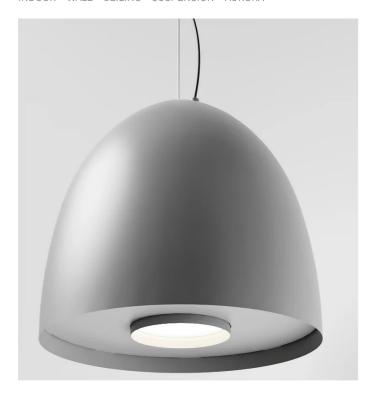

# 5408-LBN

INDOOR > WALL - CEILING - SUSPENSION > AURORA

# **FEATURES**

| Installation:  Suspension  Suspension system with steel rope(s) L=3100 mm and micrometric adjustment  Body/Structure:  Aluminum sheet metal body and aluminum die-cast optical compartment EN AB-47100.  Painting: Interior polyester powder coating  Finish: Grey  Reflector/Optics: 99.8% pure aluminum reflector  Driver: Integrated driver for LED, 1200mA dc stabilized output | Intended Use:     | Interior                                               |
|-------------------------------------------------------------------------------------------------------------------------------------------------------------------------------------------------------------------------------------------------------------------------------------------------------------------------------------------------------------------------------------|-------------------|--------------------------------------------------------|
| micrometric adjustment  Body/Structure: Aluminum sheet metal body and aluminum die-cast optical compartment EN AB-47100.  Painting: Interior polyester powder coating  Finish: Grey  Reflector/Optics: 99.8% pure aluminum reflector                                                                                                                                                | Installation:     | Suspension                                             |
| compartment EN AB-47100.  Painting: Interior polyester powder coating  Finish: Grey  Reflector/Optics: 99.8% pure aluminum reflector                                                                                                                                                                                                                                                | Fixing:           | 1 1 2                                                  |
| Finish: Grey  Reflector/Optics: 99.8% pure aluminum reflector                                                                                                                                                                                                                                                                                                                       | Body/Structure:   | ,                                                      |
| Reflector/Optics: 99.8% pure aluminum reflector                                                                                                                                                                                                                                                                                                                                     | Painting:         | Interior polyester powder coating                      |
|                                                                                                                                                                                                                                                                                                                                                                                     | Finish:           | Grey                                                   |
| Driver: Integrated driver for LED, 1200mA dc stabilized output                                                                                                                                                                                                                                                                                                                      | Reflector/Optics: | 99.8% pure aluminum reflector                          |
|                                                                                                                                                                                                                                                                                                                                                                                     | Driver:           | Integrated driver for LED, 1200mA dc stabilized output |