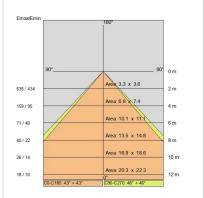

|
| Lamp included:         | Yes                       |
| LED type:              | COB LED                   |
| Overall power:         | 41 W                      |
| Appliance flow:        | 5679 lm                   |
| Nominal duration:      | 50.000 (h)                |
| Color temperature:     | 4000 K                    |
| Color rendering index: | >90                       |
| Color consistency:     | 3 SDCM                    |

LIGHT SOURCE: 1 x LED 41.90W 5900lm















# **NOTES**

On request: sitrack rail adapter.

On request: fabric power cord in two different colors:

cod.643000 (WHITE)

cod.613750 (BLACK) On request: led with color temperature 2700k





INDOOR > WALL - CEILING - SUSPENSION > AURORA

# **TECHNICAL DRAWING**



### PHOTOMETRIC CURVES





### **COMPANY**

Side Spa has always been a benchmark in the manufacturing industry for its constant focus on product quality, assembly and sustainability of its items. The company is distinguished by its dedication to offering customers the highest quality products that meet needs and exceed expectations.

Side Spa pays the utmost attention to the quality of its products. Each stage of production undergoes rigorous quality control to ensure that only first-class items reach the market. By using highquality materials and adopting state-of-the-art manufacturing processes, the company is able to offer products that stand the test of time and maintain their performance over the years. Quality is a top priority for Side Spa, which strives to meet the highest standards of excellence.