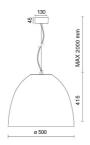

| 850 °C                    |
| Lamp included:         | Yes                       |
| LED type:              | COB LED                   |
| Overall power:         | 41 W                      |
| Appliance flow:        | 5679 lm                   |
| Nominal duration:      | 50.000 (h)                |
| Color temperature:     | 4000 K                    |
| Color rendering index: | >90                       |
| Color consistency:     | 3 SDCM                    |

LIGHT SOURCE: 1 x LED 41.90W 5900lm















# **NOTES**

On request: sitrack rail adapter.

On request: fabric power cord in two different colors:

cod.643000 (WHITE)

cod.613750 (BLACK) On request: led with color temperature 2700k





INDOOR > WALL - CEILING - SUSPENSION > AURORA

# **TECHNICAL DRAWING**



### PHOTOMETRIC CURVES





### **COMPANY**

Side Spa has always been a benchmark in the manufacturing industry for its constant focus on product quality, assembly and sustainability of its items. The company is distinguished by its dedication to offering customers the highest quality products that meet needs and exceed expectations.

Side Spa pays the utmost attention to the quality of its products. Each stage of production undergoes rigorous quality control to ensure that only first-class items reach the market. By using highquality materials and adopting state-of-the-art manufacturing processes, the company is able to offer products that stand the test of time and maintain their performance over the years. Quality is a top priority for Side Spa, which strives to meet the highest stand