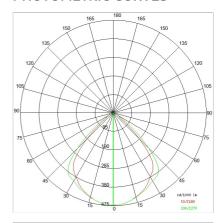

|
| Lamp included:         | Yes                       |
| LED type:              | COB LED                   |
| Overall power:         | 41 W                      |
| Appliance flow:        | 5679 lm                   |
| Nominal duration:      | 50.000 (h)                |
| Color temperature:     | 4000 K                    |
| Color rendering index: | >90                       |
| Color consistency:     | 3 SDCM                    |

LIGHT SOURCE: 1 x LED 41.90W 5900lm















# **NOTES**

On request: sitrack rail adapter.

On request: fabric power cord in two different colors:

cod.643000 (WHITE)

cod.613750 (BLACK) On request: led with color temperature 2700k





INDOOR > WALL - CEILING - SUSPENSION > AURORA

# **TECHNICAL DRAWING**



### PHOTOMETRIC CURVES





### **COMPANY**

Side Spa has always been a benchmark in the manufacturing industry for its constant focus on product quality, assembly and sustainability of its items. The company is distinguished by its dedication to offering customers the highest quality products that meet needs and exceed expectations.

Side Spa pays the utmost attention to the quality of its products. Each stage of production undergoes rigorous quality control to ensure that only first-class items reach the market. By using highquality materials and adopting state-of-the-art manufacturing processes, the company is able to offer products that stand the test of time and maintain their performance over the years. Quality is a top priority for Side Spa, which strives to meet the highest standards of excellence.