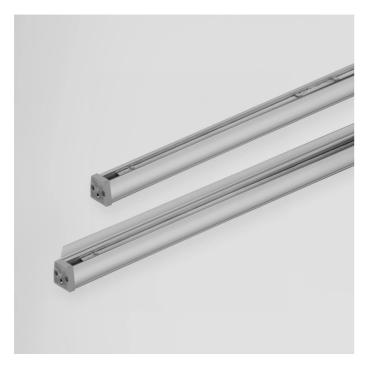

# LONGLIGHT ECO - L. 690mm E9032-LBN-EL

EXTERIOR > LINEAR CEILING/WALL > LONGLIGHT ECO

# TECHNICAL DRAWING