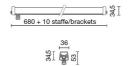

# ACCESSORIES

|                                                                                                                                                                                                                                                                                                                                                                                                                                                                                                                                                                                                                                                                                                                                                                                                                                                                                                                                                                                                                                                                                                                                                                                                                                                                                                                                                                                                                                                                                                                                                                                                                                                                                                                                                                                                                                                                                                                                                                                                                                                                                                                                | 161                             | H. 46mm                                           | (KIT No. 2 pieces)                                             |
|--------------------------------------------------------------------------------------------------------------------------------------------------------------------------------------------------------------------------------------------------------------------------------------------------------------------------------------------------------------------------------------------------------------------------------------------------------------------------------------------------------------------------------------------------------------------------------------------------------------------------------------------------------------------------------------------------------------------------------------------------------------------------------------------------------------------------------------------------------------------------------------------------------------------------------------------------------------------------------------------------------------------------------------------------------------------------------------------------------------------------------------------------------------------------------------------------------------------------------------------------------------------------------------------------------------------------------------------------------------------------------------------------------------------------------------------------------------------------------------------------------------------------------------------------------------------------------------------------------------------------------------------------------------------------------------------------------------------------------------------------------------------------------------------------------------------------------------------------------------------------------------------------------------------------------------------------------------------------------------------------------------------------------------------------------------------------------------------------------------------------------|---------------------------------|---------------------------------------------------|----------------------------------------------------------------|
|                                                                                                                                                                                                                                                                                                                                                                                                                                                                                                                                                                                                                                                                                                                                                                                                                                                                                                                                                                                                                                                                                                                                                                                                                                                                                                                                                                                                                                                                                                                                                                                                                                                                                                                                                                                                                                                                                                                                                                                                                                                                                                                                | 162                             | H. 96mm                                           | (KIT No. 2 pieces)                                             |
|                                                                                                                                                                                                                                                                                                                                                                                                                                                                                                                                                                                                                                                                                                                                                                                                                                                                                                                                                                                                                                                                                                                                                                                                                                                                                                                                                                                                                                                                                                                                                                                                                                                                                                                                                                                                                                                                                                                                                                                                                                                                                                                                | 163                             | H. 156mm                                          | (KIT No. 2 pieces)                                             |
| The second secon | Fixing KI1<br>161<br>162<br>163 | T - n. 2 pieces<br>H. 46mm<br>H. 96mm<br>H. 156mm | (KIT No. 2 pieces)<br>(KIT No. 2 pieces)<br>(KIT No. 2 pieces) |