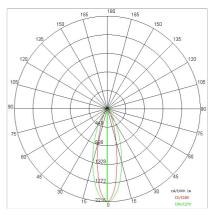

|
| Appliance flow:        | 1682 lm           |
| Nominal duration:      | 50000 (h) L90 B50 |
| Color temperature:     | 4000 K            |
| Color rendering index: | >90               |
| Color consistency:     | 5 SDCM            |

#### LIGHT SOURCE: 2 x LED 8.50W 950Im



### NOTES

Optional: IP68 watertight connectors for continuous rows max 30 luminaires code .../FC (EXCLUDING 33.5 cm VERSION)

Maximum nighttime ambiance temperature when the fitting is on not exceeding 50°C Minimum nighttime ambiance temperature when the fitting is on not lower than -20°C Maximum daytime ambiance temperature when the fitting is off not exceeding 60°C



# LONGLIGHT ECO - L. 690mm E9032-LBN-EL

EXTERIOR > LINEAR CEILING/WALL > LONGLIGHT ECO

# TECHNICAL DRAWING



# PHOTOMETRIC CURVES





# ACCESSORIES

|