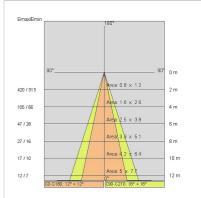

|
| Appliance flow:        | 1682 lm           |
| Nominal duration:      | 50000 (h) L90 B50 |
| Color temperature:     | 4000 K            |
| Color rendering index: | >90               |
| Color consistency:     | 5 SDCM            |

#### LIGHT SOURCE: 2 x LED 8.50W 950Im



### NOTES

Optional: IP68 watertight connectors for continuous rows max 30 luminaires code .../FC (EXCLUDING 33.5 cm VERSION)

Maximum nighttime ambiance temperature when the fitting is on not exceeding 50°C Minimum nighttime ambiance temperature when the fitting is on not lower than -20°C Maximum daytime ambiance temperature when the fitting is off not exceeding 60°C



# LONGLIGHT ECO - L. 690mm E9032-LBN-EL

EXTERIOR > LINEAR CEILING/WALL > LONGLIGHT ECO

# TECHNICAL DRAWING



# PHOTOMETRIC CURVES





# ACCESSORIES

|