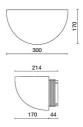

SMD LED               |
| Overall power:         | 20 W                  |
| Appliance flow:        | 711 lm                |
| Nominal duration:      | 50.000 (h) L80 B50    |
| Color temperature:     | 6000 K                |
| Color rendering index: | >80                   |
| Color consistency:     | 4 SDCM                |

LIGHT SOURCE: 1 x LED 17.00W 1750lm



















## NOTES

Maximum nighttime ambiance temperature when the fitting is on not exceeding  $50^{\circ}$ C Minimum nighttime ambiance temperature when the fitting is on not lower than -20°C Maximum daytime ambiance temperature when the fitting is off not exceeding  $60^{\circ}$ C

# **QUARTO DI SFERA** - Emergency

# **E8542-LBI-EM**



EXTERIOR > RESIDENTIAL WALL-LIGHTS > QUARTO DI SFERA

## **TECHNICAL DRAWING**



### PHOTOMETRIC CURVES





## **COMPANY**

Side Spa has always been a benchmark in the manufacturing industry for its constant focus on product quality, assembly and sustainability of its items. The company is distinguished by its dedication to offering customers the highest quality products that meet needs and exceed expectations.

Side Spa pays the utmost attention to the quality of its products. Each stage of production undergoes rigorous quality control to ensure that only first-class items reach the market. By using high-quality materials and adopting state-of-the-art manufacturing processes, the company is able to offer products that stand the test of time and maintain their performance over the years. Quality is a top priority for Side Spa, which strives to meet the highest stand