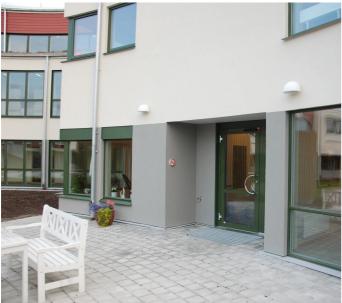

EXTERIOR > RESIDENTIAL WALL-LIGHTS > QUARTO DI SFERA

## **FEATURES**

| Intended Use:     | Exteriors                                                                                                                                                                 |
|-------------------|---------------------------------------------------------------------------------------------------------------------------------------------------------------------------|
| Installation:     | Wall Mounting                                                                                                                                                             |
| Body/Structure:   | Die-cast aluminum body EN AB-47100                                                                                                                                        |
| Painting:         | Polyester powder coating with special outdoor treatment (sandblasting, pickling, No. 3 washing, fluorzirconing, epoxy powder primer and polyester powder surface finish). |
| Finish:           | Grey                                                                                                                                                                      |
| Reflector/Optics: | 99.8% pure aluminum reflector                                                                                                                                             |
| Glass/Screen:     | Tempered frosted glass                                                                                                                                                    |
| Driver:           | Integrated electronic driver, inverter and battery                                                                                                                        |