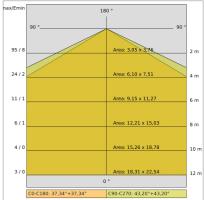

erall power:         | 20 W                  |
| Appliance flow:        | 711 lm                |
| Nominal duration:      | 50.000 (h) L80 B50    |
| Color temperature:     | 6000 K                |
| Color rendering index: | >80                   |
| Color consistency:     | 4 SDCM                |

LIGHT SOURCE: 1 x LED 17.00W 1750lm



















## NOTES

Maximum nighttime ambiance temperature when the fitting is on not exceeding  $50^{\circ}$ C Minimum nighttime ambiance temperature when the fitting is on not lower than -20°C Maximum daytime ambiance temperature when the fitting is off not exceeding  $60^{\circ}$ C

# **QUARTO DI SFERA** - Emergency

# **E8542-LBI-EM**



EXTERIOR > RESIDENTIAL WALL-LIGHTS > QUARTO DI SFERA

## **TECHNICAL DRAWING**



### PHOTOMETRIC CURVES





## **COMPANY**

Side Spa has always been a benchmark in the manufacturing industry for its constant focus on product quality, assembly and sustainability of its items. The company is distinguished by its dedication to offering customers the highest quality products that meet needs and exceed expectations.

Side Spa pays the utmost attention to the quality of its products. Each stage of production undergoes rigorous quality control to ensure that only first-class items reach the market. By using high-quality materials and adopting state-of-the-art manufacturing processes, the company is able to offer products that stand the test of time and maintain their performance over the years. Quality is a top priority for Side Spa, which strives to meet the highest standards of excellence.