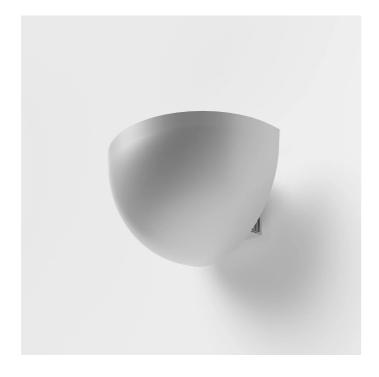

EXTERIOR > RESIDENTIAL WALL-LIGHTS > QUARTO DI SFERA

## **FEATURES**

| Intended Use:     | Exteriors                                                                                                                                                                 |
|-------------------|---------------------------------------------------------------------------------------------------------------------------------------------------------------------------|
| Installation:     | Wall Mounting                                                                                                                                                             |
| Body/Structure:   | Die-cast aluminum body EN AB-47100                                                                                                                                        |
| Painting:         | Polyester powder coating with special outdoor treatment (sandblasting, pickling, No. 3 washing, fluorzirconing, epoxy powder primer and polyester powder surface finish). |
| Finish:           | Grey                                                                                                                                                                      |
| Reflector/Optics: | 99.8% pure aluminum reflector                                                                                                                                             |
| Glass/Screen:     | Tempered frosted glass                                                                                                                                                    |
| Driver:           | Integrated electronic driver, inverter and battery                                                                                                                        |

## TECHNICAL DATA

| Tension:               | 220-240V 50/60Hz      |
|------------------------|-----------------------|
| Beam:                  | Symmetrical diffusing |
| Current:               | 350mA                 |
| Insulation class:      | 1                     |
| Weight:                | 4.5 kg                |
| IP grade:              | 65                    |
| Grade IK:              | 6                     |
| Glow wire:             | 850 °C                |
| Lamp included:         | Yes                   |
| LED type:              | SMD LED               |
| Overall power:         | 20 W                  |
| Appliance flow:        | 711 lm                |
| Nominal duration:      | 50.000 (h) L80 B50    |
| Color temperature:     | 6000 K                |
| Color rendering index: | >80                   |
| Color consistency:     | 4 SDCM                |