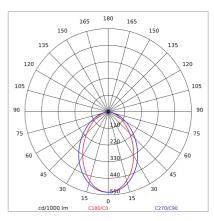

Overall power:         | 20 W                  |
| Appliance flow:        | 711 lm                |
| Nominal duration:      | 50.000 (h) L80 B50    |
| Color temperature:     | 6000 K                |
| Color rendering index: | >80                   |
| Color consistency:     | 4 SDCM                |

LIGHT SOURCE: 1 x LED 17.00W 1750lm



















## NOTES

Maximum nighttime ambiance temperature when the fitting is on not exceeding  $50^{\circ}$ C Minimum nighttime ambiance temperature when the fitting is on not lower than -20°C Maximum daytime ambiance temperature when the fitting is off not exceeding  $60^{\circ}$ C

# **QUARTO DI SFERA** - Emergency

# **E8542-LBI-EM**



EXTERIOR > RESIDENTIAL WALL-LIGHTS > QUARTO DI SFERA

## **TECHNICAL DRAWING**



### PHOTOMETRIC CURVES





## **COMPANY**

Side Spa has always been a benchmark in the manufacturing industry for its constant focus on product quality, assembly and sustainability of its items. The company is distinguished by its dedication to offering customers the highest quality products that meet needs and exceed expectations.

Side Spa pays the utmost attention to the quality of its products. Each stage of production undergoes rigorous quality control to ensure that only first-class items reach the market. By using high-quality materials and adopting state-of-the-art manufacturing processes, the company is able to offer products that stand the test of time and maintain their performance over the years. Quality is a top priority for Side Spa, which strives to meet the highest standards of excellence.