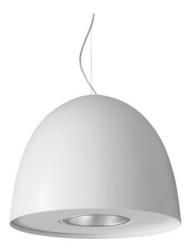

# AURORA XL FOOD 5408-GDP

FOODLIGHTING > FOOD SUSPENSIONS > AURORA FOOD

## FEATURES

| Intended Use:     | Foodlighting,Interior                                                            |
|-------------------|----------------------------------------------------------------------------------|
| Installation:     | Suspension                                                                       |
| Fixing:           | Suspension system with steel rope(s) L=3100 mm and micrometric adjustment        |
| Body/Structure:   | Aluminum sheet metal body and aluminum die-cast optical compartment EN AB-47100. |
| Painting:         | Interior polyester powder coating                                                |
| Finish:           | Black                                                                            |
| Reflector/Optics: | 99.8% pure aluminum reflector                                                    |
| Driver:           | Integrated driver for LED, 1200mA dc stabilized output                           |

#### TECHNICAL DATA

| 220-240V 50/60Hz                |
|---------------------------------|
| Symmetrical extra diffusive 90° |
| 1050mA                          |
| 1                               |
| 8 kg                            |
| 20                              |
| 850 ℃                           |
| Yes                             |
| COB LED                         |
| 43 W                            |
| 2892 lm                         |
| 50000                           |
| 2400 K                          |
| >90                             |
| 3 SDCM                          |
|                                 |