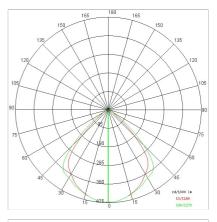

cal extra diffusive 90° |
| 1050mA                          |
| 1                               |
| 8 kg                            |
| 20                              |
| 850 ℃                           |
| Yes                             |
| COB LED                         |
| 43 W                            |
| 2892 lm                         |
| 50000                           |
| 2400 K                          |
| >90                             |
| 3 SDCM                          |
|                                 |

LIGHT SOURCE: 1 x LED 43.00W 3370Im



NOTES Optional: Fabric power cord in two different colors: cod.643000 (WHITE) cod.613750 (BLACK)





# AURORA XL FOOD 5408-GDP



FOODLIGHTING > FOOD SUSPENSIONS > AURORA FOOD

## **TECHNICAL DRAWING**



### PHOTOMETRIC CURVES





#### COMPANY

Side Spa has always been a benchmark in the manufacturing industry for its constant focus on product quality, assembly and sustainability of its items. The company is distinguished by its dedication to offering customers the highest quality products that meet needs and exceed expectations.

Side Spa pays the utmost attention to the quality of its products. Each stage of production undergoes rigorous quality control to ensure that only first-class items reach the market. By using highquality materials and adopting state-of-the-art manufacturing processes, the company is able to offer products that stand the test of time and maintain their performance over the years. Quality is a top priority for Side Spa, which strives to meet the highest standards of excellence.