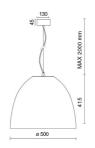

--------------|
| Symmetrical extra diffusive 90° |
| 1050mA                          |
| 1                               |
| 8 kg                            |
| 20                              |
| 850 ℃                           |
| Yes                             |
| COB LED                         |
| 43 W                            |
| 2892 lm                         |
| 50000                           |
| 2400 K                          |
| >90                             |
| 3 SDCM                          |
|                                 |

LIGHT SOURCE: 1 x LED 43.00W 3370Im



NOTES Optional: Fabric power cord in two different colors: cod.643000 (WHITE) cod.613750 (BLACK)





# AURORA XL FOOD 5408-GDP



FOODLIGHTING > FOOD SUSPENSIONS > AURORA FOOD

## **TECHNICAL DRAWING**



### PHOTOMETRIC CURVES





#### COMPANY

Side Spa has always been a benchmark in the manufacturing industry for its constant focus on product quality, assembly and sustainability of its items. The company is distinguished by its dedication to offering customers the highest quality products that meet needs and exceed expectations.

Side Spa pays the utmost attention to the quality of its products. Each stage of production undergoes rigorous quality control to ensure that only first-class items reach the market. By using highquality materials and adopting state-of-the-art manufacturing processes, the company is able to offer products that stand the test of time and maintain their performance over the years. Quality is a top priority for Side Spa, which strives to meet the highest standard