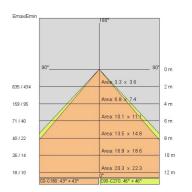

l extra diffusive 90° |
| 1050mA                          |
| 1                               |
| 8 kg                            |
| 20                              |
| 850 ℃                           |
| Yes                             |
| COB LED                         |
| 43 W                            |
| 2892 lm                         |
| 50000                           |
| 2400 K                          |
| >90                             |
| 3 SDCM                          |
|                                 |

LIGHT SOURCE: 1 x LED 43.00W 3370Im



NOTES Optional: Fabric power cord in two different colors: cod.643000 (WHITE) cod.613750 (BLACK)





# AURORA XL FOOD 5408-GDP



FOODLIGHTING > FOOD SUSPENSIONS > AURORA FOOD

## **TECHNICAL DRAWING**



### PHOTOMETRIC CURVES





#### COMPANY

Side Spa has always been a benchmark in the manufacturing industry for its constant focus on product quality, assembly and sustainability of its items. The company is distinguished by its dedication to offering customers the highest quality products that meet needs and exceed expectations.

Side Spa pays the utmost attention to the quality of its products. Each stage of production undergoes rigorous quality control to ensure that only first-class items reach the market. By using highquality materials and adopting state-of-the-art manufacturing processes, the company is able to offer products that stand the test of time and maintain their performance over the years. Quality is a top priority for Side Spa, which strives to meet the highest standards of excellence.