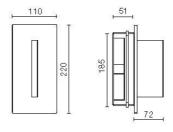

| 500mA                        |
| Weight:                | 2.20 kg                      |
| IP grade:              | IP20                         |
| Glow wire:             | 850° °C                      |
| Lamp included:         | Yes                          |
| LED type:              | Power LED                    |
| Overall power:         | 14.4 W                       |
| Appliance flow:        | 1280 lm                      |
| Nominal duration:      | 50.000 ore L80 B20           |
| Color temperature:     | 3000 K                       |
| Color rendering index: | >90                          |
| Color consistency:     | 3 SDCM                       |















## **NOTES**

equipment: recessed box 506l

# D2026



SIDESIGN > SIDESIGN > QD

### **TECHNICAL DRAWING**



#### **COMPANY**

Side Spa has always been a benchmark in the manufacturing industry for its constant focus on product quality, assembly and sustainability of its items. The company is distinguished by its dedication to offering customers the highest quality products that meet needs and exceed expectations.

Side Spa pays the utmost attention to the quality of its products. Each stage of production undergoes rigorous quality control to ensure that only first-class items reach the market. By using high-quality materials and adopting state-of-the-art manufacturing processes, the company is able to offer products that stand the test of time and maintain their performance over the years. Quality is a top priority for Side Spa, which strives to meet the highest standards of excellence.