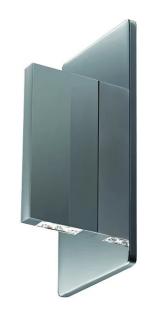

SIDESIGN > SIDESIGN > QD





### **FEATURES**

| Intended Use:     | Interior,SIDESIGN                                   |
|-------------------|-----------------------------------------------------|
| Installation:     | Wall, recessed version                              |
| Body/Structure:   | Zamak body and plate, galvanized steel counterplate |
| Painting:         | Galvanic treatment                                  |
| Finish:           | Black                                               |
| Reflector/Optics: | Methacrylate led lens                               |
| Driver:           | Including                                           |

### TECHNICAL DATA

| Tension:               | 220/240v                     |
|------------------------|------------------------------|
| Beam:                  | Bi-emi