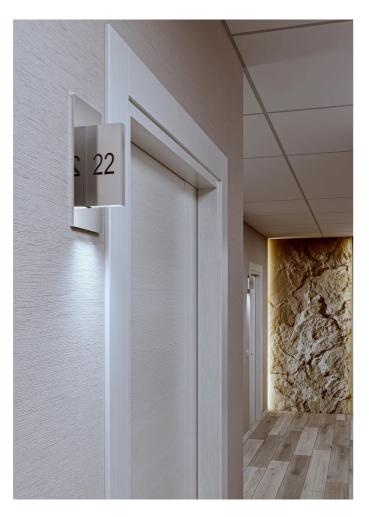

### **FEATURES**

| Intended Use:     | Interior,SIDESIGN                                   |
|-------------------|-----------------------------------------------------|
| Installation:     | Wall, recessed version                              |
| Body/Structure:   | Zamak body and plate, galvanized steel counterplate |
| Painting:         | Galvanic treatment                                  |
| Finish:           | Black                                               |
| Reflector/Optics: | Methacrylate led lens                               |
| Driver:           | Including                                           |

## **NOTES**

equipment: recessed box 506l