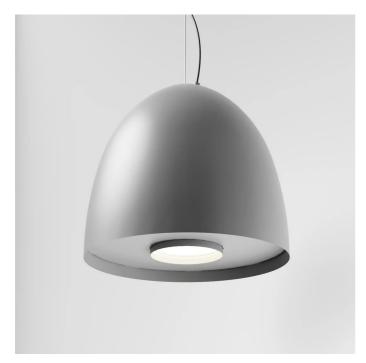

# AURORA XS 5403LBN60-DA

INDOOR > WALL - CEILING - SUSPENSION > AURORA

### FEATURES

| Intended Use:     | Interior                                                                         |
|-------------------|----------------------------------------------------------------------------------|
| Installation:     | Suspension                                                                       |
| Fixing:           | Suspension system with steel rope(s) L=3100 mm and micrometric adjustment        |
| Body/Structure:   | Aluminum sheet metal body and aluminum die-cast optical compartment EN AB-47100. |
| Painting:         | Interior polyester powder coating                                                |
| Finish:           | Grey                                                                             |
| Reflector/Optics: | 99.8% pure aluminum reflector                                                    |
| Glass/Screen:     | Clear tempered glass                                                             |
| Driver:           | Integrated DALI dimmable driver for LEDs, max. output<br>1050mA dc               |

# TECHNICAL DATA

| Tension:               | 220-240V 50/60Hz          |
|------------------------|---------------------------|
| Beam:                  | Symmetrical diffusing 60° |
| Current:               | 1050mA                    |
| Insulation class:      | 1                         |
| Weight:                | 2.2 kg                    |
| IP grade:              | 20                        |
| Glow wire:             | 850 °C                    |
| Lamp included:         | Yes                       |
| LED type:              | COB LED                   |
| Overall power:         | 41 W                      |
| Appliance flow:        | 5651 lm                   |
| Nominal duration:      | 50.000 (h)                |
| Color temperature:     | 4000 K                    |
| Color rendering index: | >90                       |
| Color consistency:     | 3 SDCM                    |