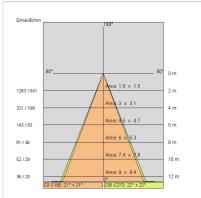

|
| Lamp included:         | Yes                       |
| LED type:              | COB LED                   |
| Overall power:         | 41 W                      |
| Appliance flow:        | 5651 lm                   |
| Nominal duration:      | 50.000 (h)                |
| Color temperature:     | 4000 K                    |
| Color rendering index: | >90                       |
| Color consistency:     | 3 SDCM                    |

#### LIGHT SOURCE: 1 x LED 37.00W 5670Im



# NOTES

On request: sitrack track adapter On request: led with 2700k color temperature. On request: fabric power cord in two different colors: cod.643000 (WHITE) cod.613750 (BLACK)

# AURORA XS 5403LBN60-DA

INDOOR > WALL - CEILING - SUSPENSION > AURORA

# Side

# TECHNICAL DRAWING



### PHOTOMETRIC CURVES





# ACCESSORIES

## COMPANY

Side Spa has always been a benchmark in the manufacturing industry for its constant focus on product quality, assembly and sustainability of its items. The company is distinguished by its dedication to offering customers the highest quality products that meet needs and exceed expectations.

Side Spa pays the utmost attention to the quality of its products. Each stage of production undergoes rigorous quality control to ensure that only first-class items reach the market. By using highquality materials and adopting state-of-the-art manufacturing processes, the company is able to offer products that stand the test of time and maintain their performance over the years. Quality is a top priority for Side Spa, which strives to meet the highest standards of excellence