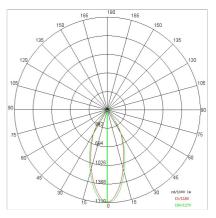

|
| Lamp included:         | Yes                       |
| LED type:              | COB LED                   |
| Overall power:         | 41 W                      |
| Appliance flow:        | 5651 lm                   |
| Nominal duration:      | 50.000 (h)                |
| Color temperature:     | 4000 K                    |
| Color rendering index: | >90                       |
| Color consistency:     | 3 SDCM                    |

#### LIGHT SOURCE: 1 x LED 37.00W 5670Im



# NOTES

On request: sitrack track adapter On request: led with 2700k color temperature. On request: fabric power cord in two different colors: cod.643000 (WHITE) cod.613750 (BLACK)

# AURORA XS 5403LBN60-DA

INDOOR > WALL - CEILING - SUSPENSION > AURORA

# Side

# TECHNICAL DRAWING



### PHOTOMETRIC CURVES





# ACCESSORIES

## COMPANY

Side Spa has always been a benchmark in the manufacturing industry for its constant focus on product quality, assembly and sustainability of its items. The company is distinguished by its dedication to offering customers the highest quality products that meet needs and exceed expectations.

Side Spa pays the utmost attention to the quality of its products. Each stage of production undergoes rigorous quality control to ensure that only first-class items reach the market. By using highquality materials and adopting state-of-the-art manufacturing processes, the company is able to offer products that stand the test of time and maintain their performance over the years. Quality is a top priority for Side Spa, which strives to meet the highest standards of excellen