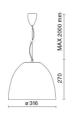

| 850 °C                    |
| Lamp included:         | Yes                       |
| LED type:              | COB LED                   |
| Overall power:         | 41 W                      |
| Appliance flow:        | 5651 lm                   |
| Nominal duration:      | 50.000 (h)                |
| Color temperature:     | 4000 K                    |
| Color rendering index: | >90                       |
| Color consistency:     | 3 SDCM                    |

#### LIGHT SOURCE: 1 x LED 37.00W 5670Im



# NOTES

On request: sitrack track adapter On request: led with 2700k color temperature. On request: fabric power cord in two different colors: cod.643000 (WHITE) cod.613750 (BLACK)

# AURORA XS 5403LBN60-DA

INDOOR > WALL - CEILING - SUSPENSION > AURORA

# Side

# TECHNICAL DRAWING



### PHOTOMETRIC CURVES





# ACCESSORIES

## COMPANY

Side Spa has always been a benchmark in the manufacturing industry for its constant focus on product quality, assembly and sustainability of its items. The company is distinguished by its dedication to offering customers the highest quality products that meet needs and exceed expectations.

Side Spa pays the utmost attention to the quality of its products. Each stage of production undergoes rigorous quality control to ensure that only first-class items reach the market. By using highquality materials and adopting state-of-the-art manufacturing processes, the company is able to offer products that stand the test of time and maintain their performance over the years. Quality is a top priority for Side Spa, which strives to meet the hig