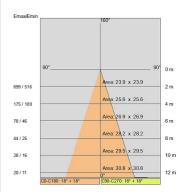

## PHOTOMETRIC CURVES

## TECHNICAL DATA

| Tension:               | 220-240V 50/60Hz          |
|------------------------|---------------------------|
| Beam:                  | Symmetrical diffusing 40° |
| Current:               | 200mA                     |
| Insulation class:      | 2                         |
| Weight:                | 0.68 kg                   |
| IP grade:              | 20                        |
| Glow wire:             | 650 °C                    |
| Lamp included:         | Yes                       |
| LED type:              | COB LED                   |
| Overall power:         | 8.3 W                     |
| Appliance flow:        | 818 lm                    |
| Nominal duration:      | 50.000(h)L900 B20         |
| Color temperature:     | 4000 K                    |
| Color rendering index: | >90                       |
| Color consistency:     | 3 SDCM                    |