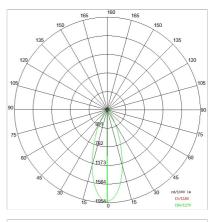

## PHOTOMETRIC CURVES

## TECHNICAL DATA

| Tension:               | 220-240V 50/60Hz          |
|------------------------|---------------------------|
| Beam:                  | Symmetrical diffusing 40° |
| Current:               | 200mA                     |
| Insulation class:      | 2                         |
| Weight:                | 0.68 kg                   |
| IP grade:              | 20                        |
| Glow wire:             | 650 °C                    |
| Lamp included:         | Yes                       |
| LED type:              | COB LED                   |
| Overall power:         | 8.3 W                     |
| Appliance flow:        | 818 lm                    |
| Nominal duration:      | 50.000(h)L900 B20         |
| Color temperature:     | 4000 K                    |
| Color rendering index: | >90                       |
| Color consistency:     | 3 SDCM                    |