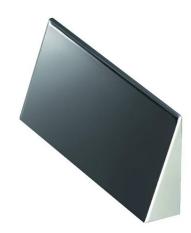

# **FEATURES**

| Intended Use:              | Interior,SIDESIGN           |
|----------------------------|-----------------------------|
| Installation:              | Recessed and wall           |
| Body/Structure:            | Chrome/painted steel body   |
|                            |                             |
| Finish:                    | Black                       |
| Finish:  Reflector/Optics: | Black Methacrylate led lens |