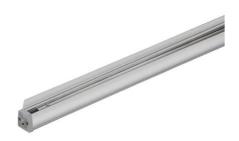

EXTERIOR > LINEAR CEILING/WALL > LONGLIGHT ECO

## **FEATURES**

| Intended Use:     | Exteriors                                                             |
|-------------------|-----------------------------------------------------------------------|
| Installation:     | Floor/wall/ceiling fixing                                             |
| Body/Structure:   | Body made of extruded aluminum - Heads made of thermoplastic material |
| Painting:         | Anodized                                                              |
| Finish:           | Anodized aluminum                                                     |
| Reflector/Optics: | LED lens in methacrylate                                              |
| Glass/Screen:     | Transparent methacrylate diffuser screen                              |
| Driver:           | Integrated driver for LED,<br>500mA dc stabilized output              |

## TECHNICAL DATA

| Tension:               | 220-240V 50/60Hz          |
|------------------------|---------------------------|
| Beam:                  | Symmetrical diffusing 35° |
| Current:               | 500mA                     |
| Insulation class:      | 2                         |
| Weight:                | 0.5 kg                    |
| IP grade:              | 65                        |
| Glow wire:             | 850 °C                    |
| Lamp included:         | Yes                       |
| LED type:              | Power LED                 |
| Overall power:         | 20 W                      |
| Appliance flow:        | 1326 lm                   |
| Nominal duration:      | 50000 (h) L90 B50         |
| Color temperature:     | 4000 K                    |
| Color rendering index: | >90                       |
| Color consistency:     | 5 SDCM                    |
| Bug Evaluation:        | B1-U0-G0                  |
| CEN flow code:         | 89-97-100-100-100         |

LIGHT SOURCE: 2 x LED 8.50W 950lm