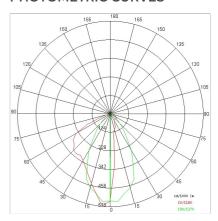

### PHOTOMETRIC CURVES

## TECHNICAL DATA

| Tension:               | 220-240V 50/60Hz          |
|------------------------|---------------------------|
| Beam:                  | Symmetrical diffusing 35° |
| Current:               | 500mA                     |
| Insulation class:      | 2                         |
| Weight:                | 0.5 kg                    |
| IP grade:              | 65                        |
| Glow wire:             | 850 °C                    |
| Lamp included:         | Yes                       |
| LED type:              | Power LED                 |
| Overall power:         | 20 W                      |
| Appliance flow:        | 1326 lm                   |
| Nominal duration:      | 50000 (h) L90 B50         |
| Color temperature:     | 4000 K                    |
| Color rendering index: | >90                       |
| Color consistency:     | 5 SDCM                    |
| Bug Evaluation:        | B1-U0-G0                  |
| CEN flow code:         | 89-97-100-100-100         |