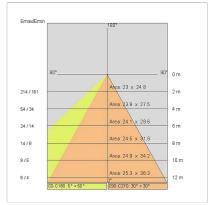

| 1326 lm                   |
| Nominal duration:      | 50000 (h) L90 B50         |
| Color temperature:     | 4000 K                    |
| Color rendering index: | >90                       |
| Color consistency:     | 5 SDCM                    |
| Bug Evaluation:        | B1-U0-G0                  |
| CEN flow code:         | 89-97-100-100-100         |

LIGHT SOURCE: 2 x LED 8.50W 950lm

















# **NOTES**

Maximum nighttime ambiance temperature when the fitting is on not exceeding  $50^{\circ}$ C Minimum nighttime ambiance temperature when the fitting is on not lower than -20°C Maximum daytime ambiance temperature when the fitting is off not exceeding  $60^{\circ}$ C

EXTERIOR > LINEAR CEILING/WALL > LONGLIGHT ECO

## **TECHNICAL DRAWING**



### PHOTOMETRIC CURVES





### **ACCESSORIES**



161 H. 46mm (KIT No. 2 pieces)
162 H. 96mm (KIT No. 2 pieces)
163 H. 156mm (KIT No. 2 pieces)

## **COMPANY**

Side Spa has always been a benchmark in the manufacturing industry for its constant focus on product quality, assembly and sustainability of its items. The company is distinguished by its dedication to offering customers the highest quality products that meet needs and exceed expectations.

Side Spa pays the utmost attention to the quality of its products. Each stage of production undergoes rigorous quality control to ensure that only first-class items reach the market. By using high-quality materials and adopting state-of-the-art manufacturing processes, the company is able to offer products that stand the test of time and maintain their performance over