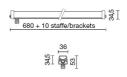

|
| Appliance flow:        | 1326 lm                   |
| Nominal duration:      | 50000 (h) L90 B50         |
| Color temperature:     | 4000 K                    |
| Color rendering index: | >90                       |
| Color consistency:     | 5 SDCM                    |
| Bug Evaluation:        | B1-U0-G0                  |
| CEN flow code:         | 89-97-100-100-100         |

LIGHT SOURCE: 2 x LED 8.50W 950lm

















# **NOTES**

Maximum nighttime ambiance temperature when the fitting is on not exceeding  $50^{\circ}$ C Minimum nighttime ambiance temperature when the fitting is on not lower than -20°C Maximum daytime ambiance temperature when the fitting is off not exceeding  $60^{\circ}$ C

EXTERIOR > LINEAR CEILING/WALL > LONGLIGHT ECO

## **TECHNICAL DRAWING**



### PHOTOMETRIC CURVES





### **ACCESSORIES**



161 H. 46mm (KIT No. 2 pieces)
162 H. 96mm (KIT No. 2 pieces)
163 H. 156mm (KIT No. 2 pieces)

## **COMPANY**

Side Spa has always been a benchmark in the manufacturing industry for its constant focus on product quality, assembly and sustainability of its items. The company is distinguished by its dedication to offering customers the highest quality products that meet needs and exceed expectations.

Side Spa pays the utmost attention to the quality of its products. Each stage of production undergoes rigorous quality control to ensure that only first-class items reach the market. By using high-quality materials and adopting state-of-the-art manufacturing processes, the company is able to offer products that stand the test of time and main