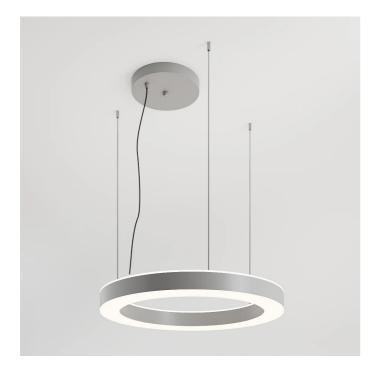

# STARGATE 550 ECO - DIRECT/INDIRECT LIGHT

## 5602-LBC-EM2

INDOOR > WALL - CEILING - SUSPENSION > STARGATE

### **FEATURES**

| Interior                                                                  |
|---------------------------------------------------------------------------|
| Suspension                                                                |
| Suspension system with steel rope(s) L=3100 mm and micrometric adjustment |
| Sheet steel body                                                          |
| Interior polyester powder coating                                         |
| Grey                                                                      |
| Bi-satin polycarbonate diffuser screen                                    |
| Remote driver for LED,<br>500mA dc stabilized output                      |
|                                                                           |

### **NOTES**

A = 233 mm

On request: Fabric power cord white or black