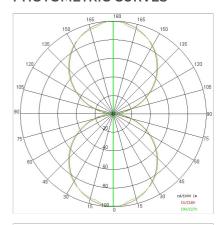

|
| Glow wire:             | 850 °C                     |
| Lamp included:         | Yes                        |
| LED type:              | Power LED                  |
| Overall power:         | 52 W                       |
| Appliance flow:        | 4316 lm                    |
| Nominal duration:      | 50.000 ore L80 B20         |
| Color temperature:     | 3000 K                     |
| Color rendering index: | >80                        |
| Color consistency:     | 3 SDCM                     |

LIGHT SOURCE: 16 x LED 3.00W 450lm















### **NOTES**

A = 233 mm

On request: Fabric power cord white or black



# STARGATE 550 ECO - DIRECT/INDIRECT LIGHT

### 5602-LBC-EM2

INDOOR > WALL - CEILING - SUSPENSION > STARGATE

### **TECHNICAL DRAWING**



#### PHOTOMETRIC CURVES





### **COMPANY**

Side Spa has always been a benchmark in the manufacturing industry for its constant focus on product quality, assembly and sustainability of its items. The company is distinguished by its dedication to offering customers the highest quality products that meet needs and exceed expectations.

Side Spa pays the utmost attention to the quality of its products. Each stage of production undergoes rigorous quality control to ensure that only first-class items reach the market. By using high-quality materials and adopting state-of-the-art manufacturing processes, the company is able to offer products that stand the test of time and maintain their performance over the years. Quality is a top priority for Side Spa, which strives to meet the highest standards of excellence.