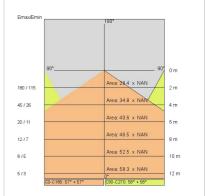

|
| Glow wire:             | 850 °C                     |
| Lamp included:         | Yes                        |
| LED type:              | Power LED                  |
| Overall power:         | 52 W                       |
| Appliance flow:        | 4316 lm                    |
| Nominal duration:      | 50.000 ore L80 B20         |
| Color temperature:     | 3000 K                     |
| Color rendering index: | >80                        |
| Color consistency:     | 3 SDCM                     |

LIGHT SOURCE: 16 x LED 3.00W 450lm















### **NOTES**

A = 233 mm

On request: Fabric power cord white or black



# STARGATE 550 ECO - DIRECT/INDIRECT LIGHT

### 5602-LBC-EM2

INDOOR > WALL - CEILING - SUSPENSION > STARGATE

### **TECHNICAL DRAWING**



#### PHOTOMETRIC CURVES





### **COMPANY**

Side Spa has always been a benchmark in the manufacturing industry for its constant focus on product quality, assembly and sustainability of its items. The company is distinguished by its dedication to offering customers the highest quality products that meet needs and exceed expectations.

Side Spa pays the utmost attention to the quality of its products. Each stage of production undergoes rigorous quality control to ensure that only first-class items reach the market. By using high-quality materials and adopting state-of-the-art manufacturing processes, the company is able to offer products that stand the test of time and maintain their performance over the years. Quality is a top priority for Side Spa, which strives to meet the highest standards of excellence.