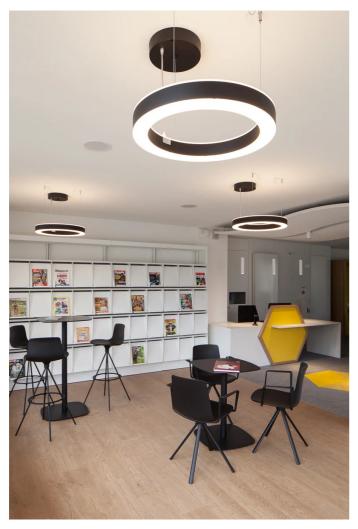

# STARGATE 550 ECO - DIRECT/INDIRECT LIGHT

## 5602-LBC-EM2

INDOOR > WALL - CEILING - SUSPENSION > STARGATE

### **FEATURES**

| Interior                                                                  |
|---------------------------------------------------------------------------|
| Suspension                                                                |
| Suspension system with steel rope(s) L=3100 mm and micrometric adjustment |
| Sheet steel body                                                          |
| Interior polyester powder coating                                         |
| Grey                                                                      |
| Bi-satin polycarbonate diffuser screen                                    |
| Remote driver for LED,<br>500mA dc stabilized output                      |
|                                                                           |