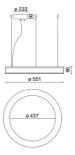

### **NOTES**

A = 233 mm

On request: Fabric power cord white or black

### **TECHNICAL DRAWING**