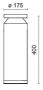

|
| Overall power:         | 23 W                              |
| Appliance flow:        | 842 lm                            |
| Nominal duration:      | 50.000 (h) L90 B50                |
| Color temperature:     | 3000 K                            |
| Color rendering index: | >90                               |
| Color consistency:     | 3 SDCM                            |

LIGHT SOURCE: 1 x 20W 2523.68Im

















Maximum nighttime ambiance temperature when the fitting is on not exceeding 50°C Minimum nighttime ambiance temperature when the fitting is on not lower than -20  $^{\circ}\text{C}$ Maximum daytime ambiance temperature when the fitting is off not exceeding 60°C



EXTERIOR > URBAN RESIDENTIAL BOLLARD > VERSO 175 KONIC

# **TECHNICAL DRAWING**



## PHOTOMETRIC CURVES





## **ACCESSORIES**



Pit for ground fixing

899



Galvanized steel fixing plate with anchor belts

IP68 connector ø 7 to 12mm



646308

NE



# VERSO 175 KONIC - H.400mm - Omnidirectional

# E6025-LBC



EXTERIOR > URBAN RESIDENTIAL BOLLARD > VERSO 175 KONIC

IP68 "T" connector ø 7 to 10mm for continuous rows



646636 NE

### **COMPANY**

Side Spa has always been a benchmark in the manufacturing industry for its constant focus on product quality, assembly and sustainability of its items. The company is distinguished by its dedication to offering customers the highest quality products that meet needs and exceed expectations.

Side Spa pays the utmost attention to the quality of its products. Each stage of production undergoes rigorous quality control to ensu