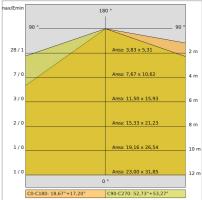

Overall power:         | 23 W                              |
| Appliance flow:        | 842 lm                            |
| Nominal duration:      | 50.000 (h) L90 B50                |
| Color temperature:     | 3000 K                            |
| Color rendering index: | >90                               |
| Color consistency:     | 3 SDCM                            |

LIGHT SOURCE: 1 x 20W 2523.68Im

















Maximum nighttime ambiance temperature when the fitting is on not exceeding 50°C Minimum nighttime ambiance temperature when the fitting is on not lower than -20  $^{\circ}\text{C}$ Maximum daytime ambiance temperature when the fitting is off not exceeding 60°C



EXTERIOR > URBAN RESIDENTIAL BOLLARD > VERSO 175 KONIC

# **TECHNICAL DRAWING**



## PHOTOMETRIC CURVES





## **ACCESSORIES**



Pit for ground fixing

899



Galvanized steel fixing plate with anchor belts

IP68 connector ø 7 to 12mm



646308

NE



# VERSO 175 KONIC - H.400mm - Omnidirectional

# E6025-LBC



EXTERIOR > URBAN RESIDENTIAL BOLLARD > VERSO 175 KONIC

IP68 "T" connector ø 7 to 10mm for continuous rows



646636 NE

### **COMPANY**

Side Spa has always been a benchmark in the manufacturing industry for its constant focus on product quality, assembly and sustainability of its items. The company is distinguished by its dedication to offering customers the highest quality products that meet needs and exceed expectations.

Side Spa pays the utmost attention to the quality of its products. Each stage of production undergoes rigorous quality control to ensure that only first-class it