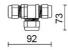

# E6025-LBC

EXTERIOR > URBAN RESIDENTIAL BOLLARD > VERSO 175 KONIC

IP68 "T" connector ø 7 to 10mm for continuous rows

646636 NE