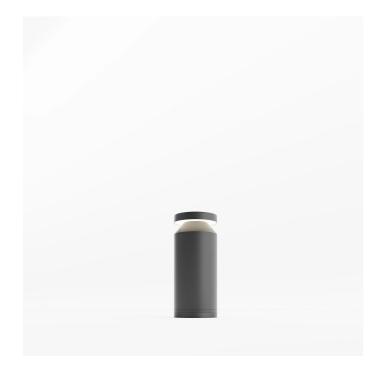

EXTERIOR > URBAN RESIDENTIAL BOLLARD > VERSO 175 KONIC

## **FEATURES**

| Intended Use:     | Exteriors                                                                                                                                                                 |
|-------------------|---------------------------------------------------------------------------------------------------------------------------------------------------------------------------|
| Installation:     | Floor/Floor                                                                                                                                                               |
| Fixing:           | Via pre-drilled holes for hardware (not included)                                                                                                                         |
| Body/Structure:   | Extruded aluminum body and die-cast aluminum optical compartment                                                                                                          |
| Painting:         | Polyester powder coating with special outdoor treatment (sandblasting, pickling, No. 3 washing, fluorzirconing, epoxy powder primer and polyester powder surface finish). |
| Finish:           | Black                                                                                                                                                                     |
| Reflector/Optics: | Die-cast conical reflector                                                                                                                                                |
| Glass/Screen:     | Transparent glass                                                                                                                                                         |
| Driver:           | Integrated driver for LED,<br>500mA dc stabilized output                                                                                                                  |
|                   |                                                                                                                                                                           |

### **TECHNICAL DATA**

| Tension:               | 220-240V 50/60Hz                  |
|------------------------|-----------------------------------|
| Beam:                  | Symmetrical, omnidirectional 360° |
| Current:               | 500mA                             |
| Insulation class:      | 2                                 |
| Weight:                | 5 kg                              |
| IP grade:              | 65                                |
| Grade IK:              | 10                                |
| Glow wire:             | 850 °C                            |
| Lamp included:         | Yes                               |
| LED type:              | SMD LED                           |
| Overall power:         | 23 W                              |
| Appliance flow:        | 842 lm                            |
| Nominal duration:      | 50.000 (h) L90 B50                |
| Color temperature:     | 3000 K                            |
| Color rendering index: | >90                               |
| Color consistency:     | 3 SDCM                            |

# VERSO 175 KONIC - H.400mm - Omnidirectional