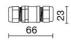

## **ACCESSORIES**

Pit for ground fixing

899

Galvanized steel fixing plate with anchor belts

IP68 connector ø 7 to 12mm

646308

NE