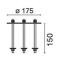

|
| Appliance flow:        | 842 lm                            |
| Nominal duration:      | 50.000 (h) L90 B50                |
| Color temperature:     | 3000 K                            |
| Color rendering index: | >90                               |
| Color consistency:     | 3 SDCM                            |

LIGHT SOURCE: 1 x 20W 2523.68Im

















Maximum nighttime ambiance temperature when the fitting is on not exceeding 50°C Minimum nighttime ambiance temperature when the fitting is on not lower than -20  $^{\circ}\text{C}$ Maximum daytime ambiance temperature when the fitting is off not exceeding 60°C



EXTERIOR > URBAN RESIDENTIAL BOLLARD > VERSO 175 KONIC

# **TECHNICAL DRAWING**



## PHOTOMETRIC CURVES





## **ACCESSORIES**



Pit for ground fixing

899



Galvanized steel fixing plate with anchor belts

IP68 connector ø 7 to 12mm



646308

NE



# VERSO 175 KONIC - H.400mm - Omnidirectional

# E6025-LBC



EXTERIOR > URBAN RESIDENTIAL BOLLARD > VERSO 175 KONIC

IP68 "T" connector ø 7 to 10mm for continuous rows



646636 NE

### **COMPANY**

Side Spa has always been a benchmark in the manufacturing industry for its constant focus on product quality, assembly and sustainability of its items. The company is distinguished by its dedication to offering customers the highest quality products that meet needs and exceed expectations.

Side Spa pays the utmost attention to the quality of its products. Each stage of production undergoes rigorous quality control to ensure that only first-class items reach the market. By using highquality materials