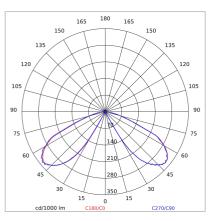

| Overall power:         | 23 W                              |
| Appliance flow:        | 842 lm                            |
| Nominal duration:      | 50.000 (h) L90 B50                |
| Color temperature:     | 3000 K                            |
| Color rendering index: | >90                               |
| Color consistency:     | 3 SDCM                            |

LIGHT SOURCE: 1 x 20W 2523.68Im

















Maximum nighttime ambiance temperature when the fitting is on not exceeding 50°C Minimum nighttime ambiance temperature when the fitting is on not lower than -20  $^{\circ}\text{C}$ Maximum daytime ambiance temperature when the fitting is off not exceeding 60°C



EXTERIOR > URBAN RESIDENTIAL BOLLARD > VERSO 175 KONIC

# **TECHNICAL DRAWING**



## PHOTOMETRIC CURVES





## **ACCESSORIES**



Pit for ground fixing

899



Galvanized steel fixing plate with anchor belts

IP68 connector ø 7 to 12mm



646308

NE



# VERSO 175 KONIC - H.400mm - Omnidirectional

# E6025-LBC



EXTERIOR > URBAN RESIDENTIAL BOLLARD > VERSO 175 KONIC

IP68 "T" connector ø 7 to 10mm for continuous rows



646636 NE

### **COMPANY**

Side Spa has always been a benchmark in the manufacturing industry for its constant focus on product quality, assembly and sustainability of its items. The company is distinguished by its dedication to offering customers the highest quality products that meet needs and exceed expectations.

Side Spa pays the utmost attention to the quality of its products. Each stage of production undergoes rigorous quality control to ensure that only first-class