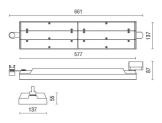

ulation class:      | 1                         |
| Weight:                | 2.06 kg                   |
| IP grade:              | 40                        |
| Glow wire:             | 850 °C                    |
| Lamp included:         | Yes                       |
| LED type:              | SMD LED                   |
| Overall power:         | 47.5 W                    |
| Appliance flow:        | 6894 lm                   |
| Nominal duration:      | 50.000 ore L80 B10        |
| Color temperature:     | 4000 K                    |
| Color rendering index: | >80                       |
| Color consistency:     | 3 SDCM                    |

LIGHT SOURCE: 3 x LED 14.50W 2340Im



















# **NOTES**

INDOOR > PROJECTORS & TRACKS 230V > ROSS BINARIO

## **TECHNICAL DRAWING**



### PHOTOMETRIC CURVES





### **COMPANY**

Side Spa has always been a benchmark in the manufacturing industry for its constant focus on product quality, assembly and sustainability of its items. The company is distinguished by its dedication to offering customers the highest quality products that meet needs and exceed expectations.

Side Spa pays the utmost attention to the quality of its products. Each stage of production undergoes rigorous quality control to ensure that only first-class items reach the market. By using high-quality materials and adopting state-of-the-art manufacturing processes, the company is able to offer products that stand the test of time and maintain their performance over the years. Quality is a top priority for Side Spa, which strives to meet the highest stan