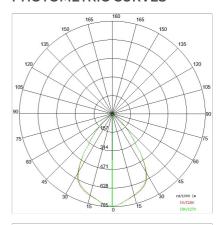

|
| Weight:                | 2.06 kg                   |
| IP grade:              | 40                        |
| Glow wire:             | 850 °C                    |
| Lamp included:         | Yes                       |
| LED type:              | SMD LED                   |
| Overall power:         | 47.5 W                    |
| Appliance flow:        | 6894 lm                   |
| Nominal duration:      | 50.000 ore L80 B10        |
| Color temperature:     | 4000 K                    |
| Color rendering index: | >80                       |
| Color consistency:     | 3 SDCM                    |

LIGHT SOURCE: 3 x LED 14.50W 2340Im



















# **NOTES**

INDOOR > PROJECTORS & TRACKS 230V > ROSS BINARIO

## **TECHNICAL DRAWING**



### PHOTOMETRIC CURVES





### **COMPANY**

Side Spa has always been a benchmark in the manufacturing industry for its constant focus on product quality, assembly and sustainability of its items. The company is distinguished by its dedication to offering customers the highest quality products that meet needs and exceed expectations.

Side Spa pays the utmost attention to the quality of its products. Each stage of production undergoes rigorous quality control to ensure that only first-class items reach the market. By using high-quality materials and adopting state-of-the-art manufacturing processes, the company is able to offer products that stand the test of time and maintain their performance over the years. Quality is a top priority for Side Spa, which strives to meet the highest standards of excellence.