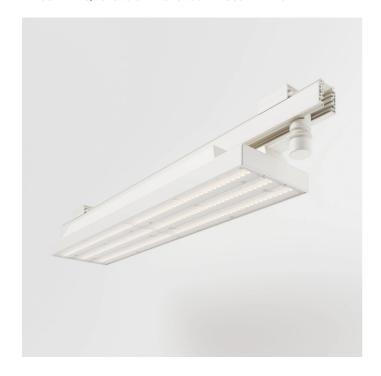

INDOOR > PROJECTORS & TRACKS 230V > ROSS BINARIO

## **FEATURES**

| Intended Use:     | Interior                                                   |
|-------------------|------------------------------------------------------------|
| Installation:     | Track Mounting                                             |
| Fixing:           | Electrical adapter + mechanical adapter for track mounting |
| Body/Structure:   | Thermoplastic material body                                |
| Finish:           | White                                                      |
| Reflector/Optics: | PMMA LED Lens                                              |
| Driver:           | Integrated driver for LED,<br>500mA dc stabilized output   |

## **TECHNICAL DATA**

| Tension:               | 220-240V 50/60Hz          |
|------------------------|---------------------------|
| Beam:                  | Symmetrical diffusing FS° |
| Current:               | 500mA                     |
| Insulation class:      | 1                         |
| Weight:                | 2.06 kg                   |
| IP grade:              | 40                        |
| Glow wire:             | 850 °C                    |
| Lamp included:         | Yes                       |
| LED type:              | SMD LED                   |
| Overall power:         | 47.5 W                    |
| Appliance flow:        | 6894 lm                   |
| Nominal duration:      | 50.000 ore L80 B10        |
| Color temperature:     | 4000 K                    |
| Color rendering index: | >80                       |
| Color consistency:     | 3 SDCM                    |

LIGHT SOURCE: 3 x LED 14.50W 2340Im