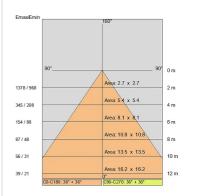

|
| Weight:                | 2.06 kg                   |
| IP grade:              | 40                        |
| Glow wire:             | 850 °C                    |
| Lamp included:         | Yes                       |
| LED type:              | SMD LED                   |
| Overall power:         | 47.5 W                    |
| Appliance flow:        | 6894 lm                   |
| Nominal duration:      | 50.000 ore L80 B10        |
| Color temperature:     | 4000 K                    |
| Color rendering index: | >80                       |
| Color consistency:     | 3 SDCM                    |

LIGHT SOURCE: 3 x LED 14.50W 2340Im



















# **NOTES**

INDOOR > PROJECTORS & TRACKS 230V > ROSS BINARIO

## **TECHNICAL DRAWING**



### PHOTOMETRIC CURVES





### **COMPANY**

Side Spa has always been a benchmark in the manufacturing industry for its constant focus on product quality, assembly and sustainability of its items. The company is distinguished by its dedication to offering customers the highest quality products that meet needs and exceed expectations.

Side Spa pays the utmost attention to the quality of its products. Each stage of production undergoes rigorous quality control to ensure that only first-class items reach the market. By using high-quality materials and adopting state-of-the-art manufacturing processes, the company is able to offer products that stand the test of time and maintain their performance over the years. Quality is a top priority for Side Spa, which strives to meet the highest standards of excellence.