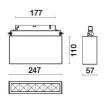

## TECHNICAL DRAWING

LIGHT SOURCE: 2 x 12W 1616lm

NOTES On request: 12°-AS- AE beams Dimensions: 57x110x133mm On request: