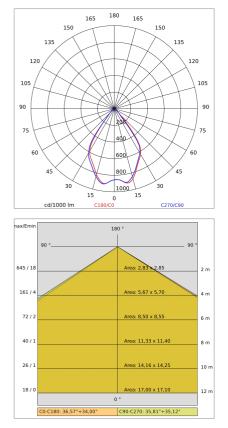

am:                  | Fixed 75°      |
| Insulation class:      | 1              |
| Weight:                | 1.5 kg         |
| IP grade:              | 20             |
| Lamp included:         | Yes            |
| LED type:              | POWER LED      |
| Overall power:         | 27 W           |
| Appliance flow:        | 2896 lm        |
| Nominal duration:      | 50.000 L80 B20 |
| Color temperature:     | 3000 K         |
| Color rendering index: | >80            |
| Color consistency:     | 3 SDCM         |

LIGHT SOURCE: 2 x 12W 1616lm

NOTES On request: 12°-AS- AE beams Dimensions: 57x110x133mm On request:



# RULED LINEAR IP20 - 48V RECESSED BINARY L.248mm 3930-LBC-75



INDOOR > 48Vdc TRACK > BINARIO 48Vdc - RULED LINEAR IP

## TECHNICAL DRAWING



#### PHOTOMETRIC CURVES



### COMPANY

Side Spa has always been a benchmark in the manufacturing industry for its constant focus on product quality, assembly and sustainability of its items. The company is distinguished by its dedication to offering customers the highest quality products that meet needs and exceed expectations.

Side Spa pays the utmost attention to the quality of its products. Each stage of production undergoes rigorous quality control to ensure that only first-class items reach the market. By using highquality materials and adopting state-of-the-art manufacturing processes, the company is able to offer products that stand the test of time and maintain their performance over the years. Quality is a top priority for Side Spa, which strives to meet the highest standards of excellence.