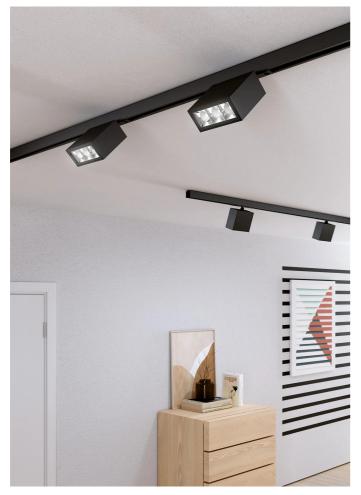

# RULED LINEAR IP20 - 48V RECESSED BINARY L.248mm 3930-LBC-75

INDOOR > 48Vdc TRACK > BINARIO 48Vdc - RULED LINEAR IP

### FEATURES

| Intended Use:     | Interior                                                 |
|-------------------|----------------------------------------------------------|
| Installation:     | Binary                                                   |
| Body/Structure:   | Made of extruded aluminum and die-cast aluminum headers  |
| Painting:         | Polyester powders                                        |
| Finish:           | Wrinkling black                                          |
| Reflector/Optics: | Optics with mirrored metallized polycarbonate reflectors |
| Glass/Screen:     | Transparent extra clear screen printed                   |
| Driver:           | Integrated driver for LED, 500mA dc stabilized output    |