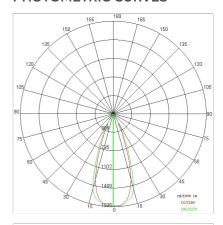

### PHOTOMETRIC CURVES

# NOTES

On request: BEND MICRO SLIM for 3-phase track. Photometry referred to single optical compartment

INDOOR > WALL - CEILING - SUSPENSION > BEND BASE MICRO