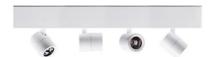

INDOOR > WALL - CEILING - SUSPENSION > BEND BASE MICRO

## **FEATURES**

| Intended Use:     | Interior                                                       |
|-------------------|----------------------------------------------------------------|
| Installation:     | Ceiling/wall Mounting                                          |
| Body/Structure:   | EN AB-47100 die-cast aluminum body and sheet steel base        |
| Painting:         | Interior polyester powder coating                              |
| Finish:           | Grey                                                           |
| Reflector/Optics: | 99.8% pure aluminum reflector - Adjustable optics              |
| Glass/Screen:     | Transparent polycarbonate diffuser screen                      |
| Driver:           | Integrated power supply for LED,<br>stabilized output 150mA dc |