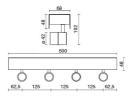

|
| Glow wire:             | 650 °C                     |
| Lamp included:         | Yes                        |
| LED type:              | COB LED                    |
| Overall power:         | 20.8 W                     |
| Appliance flow:        | 2381 lm                    |
| Nominal duration:      | 50.000 (h) L90 B50         |
| Color temperature:     | 3000 K                     |
| Color rendering index: | >90                        |
| Color consistency:     | 3 SDCM                     |
|                        |                            |

LIGHT SOURCE: 4 x LED 5.20W 700lm







# NOTES

On request: BEND MICRO SLIM for 3-phase track. Photometry referred to single optical compartment





INDOOR > WALL - CEILING - SUSPENSION > BEND BASE MICRO

## **TECHNICAL DRAWING**



### PHOTOMETRIC CURVES





### **COMPANY**

Side Spa has always been a benchmark in the manufacturing industry for its constant focus on product quality, assembly and sustainability of its items. The company is distinguished by its dedication to offering customers the highest quality products that meet needs and exceed expectations.

Side Spa pays the utmost attention to the quality of its products. Each stage of production undergoes rigorous quality control to ensure that only first-class items reach the market. By using highquality materials and adopting state-of-the-art manufacturing processes, the company is able to offer products that stand the test of time and maintain their performance over the years. Quality is a top priority for Side Spa, which strives to meet the highest stand