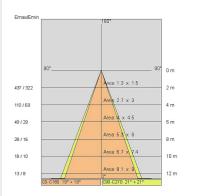

### PHOTOMETRIC CURVES

# NOTES

On request: BEND MICRO SLIM for 3-phase track. Photometry referred to single optical compartment

INDOOR > WALL - CEILING - SUSPENSION > BEND BASE MICRO