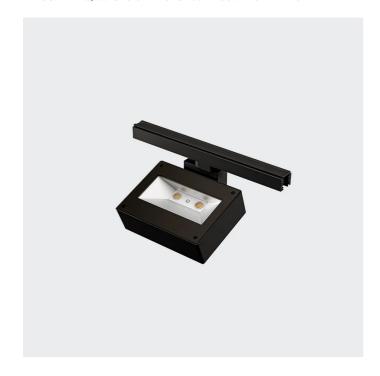

# **FEATURES**

| Intended Use:     | Interior                                                                  |
|-------------------|---------------------------------------------------------------------------|
| Installation:     | Track Mounting                                                            |
| Fixing:           | Electrical adapter for rail mounting                                      |
| Body/Structure:   | Die-cast aluminum body EN AB-47100                                        |
| Painting:         | Interior polyester powder coating                                         |
| Finish:           | Black                                                                     |
| Reflector/Optics: | Swiveling optical compartment, tilt 0 - $60^{\circ}$ in the vertical axis |
| Glass/Screen:     | Clear screen-printed tempered glass                                       |
| Driver:           | Integrated DALI dimmable driver for LEDs,<br>max output 525mA dc          |
|                   |                                                                           |

# **TECHNICAL DATA**

| Tension:               | 220-240V 50/60Hz   |
|------------------------|--------------------|
| Beam:                  | Asymmetrical       |
| Current:               | 600mA              |
| Insulation class:      | 1                  |
| Weight:                | 3 kg               |
| IP grade:              | 20                 |
| Glow wire:             | 850 °C             |
| Lamp included:         | Yes                |
| LED type:              | COB LED            |
| Overall power:         | 39.4 W             |
| Appliance flow:        | 5542 lm            |
| Nominal duration:      | 50.000 (h) L90 B20 |
| Color temperature:     | 4000 K             |
| Color rendering index: | >90                |
| Color consistency:     | 3 SDCM             |

LIGHT SOURCE: 2 x 17.10W 3071lm

NOTES On request: class I

INDOOR > PROJECTORS & TRACKS 230V > SOLARIS BINARIO