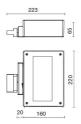

ymmetrical       |
| Current:               | 600mA              |
| Insulation class:      | 1                  |
| Weight:                | 3 kg               |
| IP grade:              | 20                 |
| Glow wire:             | 850 °C             |
| Lamp included:         | Yes                |
| LED type:              | COB LED            |
| Overall power:         | 39.4 W             |
| Appliance flow:        | 5542 lm            |
| Nominal duration:      | 50.000 (h) L90 B20 |
| Color temperature:     | 4000 K             |
| Color rendering index: | >90                |
| Color consistency:     | 3 SDCM             |

LIGHT SOURCE: 2 x 17.10W 3071lm

















NOTES On request: class I



INDOOR > PROJECTORS & TRACKS 230V > SOLARIS BINARIO

# **TECHNICAL DRAWING**



### PHOTOMETRIC CURVES





### **COMPANY**

Side Spa has always been a benchmark in the manufacturing industry for its constant focus on product quality, assembly and sustainability of its items. The company is distinguished by its dedication to offering customers the highest quality products that meet needs and exceed expectations.

Side Spa pays the utmost attention to the quality of its products. Each stage of production undergoes rigorous quality control to ensure that only first-class items reach the market. By using high-quality materials and adopting state-of-the-art manufacturing processes, the company is able to offer products that stand the test of time and maintain their performance over the years. Quality is a top priority for Side Spa, which strives to meet the highest stan