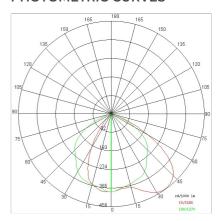

nt:               | 600mA              |
| Insulation class:      | 1                  |
| Weight:                | 3 kg               |
| IP grade:              | 20                 |
| Glow wire:             | 850 °C             |
| Lamp included:         | Yes                |
| LED type:              | COB LED            |
| Overall power:         | 39.4 W             |
| Appliance flow:        | 5542 lm            |
| Nominal duration:      | 50.000 (h) L90 B20 |
| Color temperature:     | 4000 K             |
| Color rendering index: | >90                |
| Color consistency:     | 3 SDCM             |

LIGHT SOURCE: 2 x 17.10W 3071lm

















NOTES On request: class I



INDOOR > PROJECTORS & TRACKS 230V > SOLARIS BINARIO

# **TECHNICAL DRAWING**



### PHOTOMETRIC CURVES





### **COMPANY**

Side Spa has always been a benchmark in the manufacturing industry for its constant focus on product quality, assembly and sustainability of its items. The company is distinguished by its dedication to offering customers the highest quality products that meet needs and exceed expectations.

Side Spa pays the utmost attention to the quality of its products. Each stage of production undergoes rigorous quality control to ensure that only first-class items reach the market. By using high-quality materials and adopting state-of-the-art manufacturing processes, the company is able to offer products that stand the test of time and maintain their performance over the years. Quality is a top priority for Side Spa, which strives to meet the highest standards of excellence.