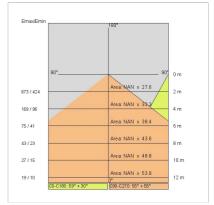

:               | 600mA              |
| Insulation class:      | 1                  |
| Weight:                | 3 kg               |
| IP grade:              | 20                 |
| Glow wire:             | 850 °C             |
| Lamp included:         | Yes                |
| LED type:              | COB LED            |
| Overall power:         | 39.4 W             |
| Appliance flow:        | 5542 lm            |
| Nominal duration:      | 50.000 (h) L90 B20 |
| Color temperature:     | 4000 K             |
| Color rendering index: | >90                |
| Color consistency:     | 3 SDCM             |

LIGHT SOURCE: 2 x 17.10W 3071lm

















NOTES On request: class I



INDOOR > PROJECTORS & TRACKS 230V > SOLARIS BINARIO

# **TECHNICAL DRAWING**



### PHOTOMETRIC CURVES





### **COMPANY**

Side Spa has always been a benchmark in the manufacturing industry for its constant focus on product quality, assembly and sustainability of its items. The company is distinguished by its dedication to offering customers the highest quality products that meet needs and exceed expectations.

Side Spa pays the utmost attention to the quality of its products. Each stage of production undergoes rigorous quality control to ensure that only first-class items reach the market. By using high-quality materials and adopting state-of-the-art manufacturing processes, the company is able to offer products that stand the test of time and maintain their performance over the years. Quality is a top priority for Side Spa, which strives to meet the highest standards of excellence.