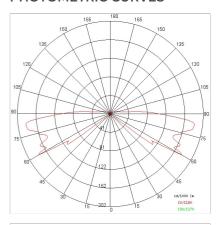

m                               |
| Nominal duration:      | 50.000 (h) L80 B20                   |
| Color temperature:     | 4000 K                               |
| Color rendering index: | >90                                  |
| Color consistency:     | 3 SDCM                               |

LIGHT SOURCE: 1 x LED 26.80W 2502Im















# **NOTES**

Maximum nighttime ambiance temperature when the fitting is on not exceeding  $50^{\circ}\text{C}$  Minimum nighttime ambiance temperature when the fitting is on not lower than -20°C Maximum daytime ambiance temperature when the fitting is off not exceeding  $60^{\circ}\text{C}$ 

## LITTLE ROK - Omnidirectional

## **E8470-LBN**



EXTERIOR > URBAN RESIDENTIAL BOLLARD > LITTLE ROK

# **TECHNICAL DRAWING**



#### PHOTOMETRIC CURVES





#### **ACCESSORIES**

Sump for ground fixing





898

### **COMPANY**

Side Spa has always been a benchmark in the manufacturing industry for its constant focus on product quality, assembly and sustainability of its items. The company is distinguished by its dedication to offering customers the highest quality products that meet needs and exceed expectations.

Side Spa pays the utmost attention to the quality of its products. Each stage of production undergoes rigorous quality control to ensure that only first-class items reach the market. By using high-quality materials and adopting state-of-the-art manufacturing processes, the company is able to offer products that stand the test of time and maintain their performance over the years. Quality is a top priority for Side Spa, which str