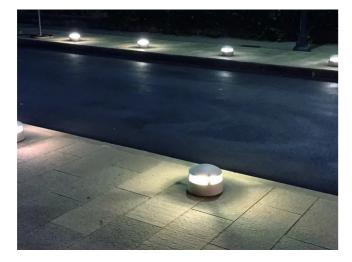

# EXTERIOR > URBAN RESIDENTIAL BOLLARD > LITTLE ROK

## LITTLE ROK - Omnidirectional

## **E8470-LBN**

EXTERIOR > URBAN RESIDENTIAL BOLLARD > LITTLE ROK