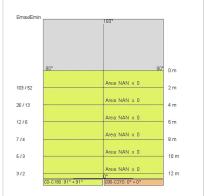

|
| Nominal duration:      | 50.000 (h) L80 B20                   |
| Color temperature:     | 4000 K                               |
| Color rendering index: | >90                                  |
| Color consistency:     | 3 SDCM                               |

LIGHT SOURCE: 1 x LED 26.80W 2502Im















# **NOTES**

Maximum nighttime ambiance temperature when the fitting is on not exceeding  $50^{\circ}\text{C}$  Minimum nighttime ambiance temperature when the fitting is on not lower than -20°C Maximum daytime ambiance temperature when the fitting is off not exceeding  $60^{\circ}\text{C}$ 

## LITTLE ROK - Omnidirectional

## **E8470-LBN**



EXTERIOR > URBAN RESIDENTIAL BOLLARD > LITTLE ROK

# **TECHNICAL DRAWING**



#### PHOTOMETRIC CURVES





#### **ACCESSORIES**

Sump for ground fixing





898

### **COMPANY**

Side Spa has always been a benchmark in the manufacturing industry for its constant focus on product quality, assembly and sustainability of its items. The company is distinguished by its dedication to offering customers the highest quality products that meet needs and exceed expectations.

Side Spa pays the utmost attention to the quality of its products. Each stage of production undergoes rigorous quality control to ensure that only first-class items reach the market. By using high-quality materials and adopting state-of-the-art manufacturing processes, the company is able to offer products that stand the test of time and maintain their performance over the years. Quality is a top priority for Side Spa, which striv