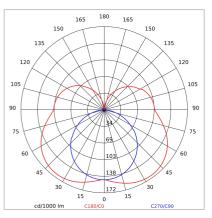

| 40                    |
| Glow wire:             | 850 °C                |
| Lamp included:         | Yes                   |
| LED type:              | SMD LED               |
| Overall power:         | 57.4 W                |
| Appliance flow:        | 4816 lm               |
| Nominal duration:      | 50.000 L80 B10        |
| Color temperature:     | 3000 K                |
| Color rendering index: | >90                   |
| Color consistency:     | 3 SDCM                |

LIGHT SOURCE: 2 x 16.8W 2924lm LIGHT SOURCE: 2 x 8.4W 1462lm



















### NOTES

size I = 902mm. On request: Fabric power cord in two different colors: cod.643000 (WHITE) cod.613750 (BLACK)



INDOOR > WALL - CEILING - SUSPENSION > ELISEO SOSPENSIONE

# **TECHNICAL DRAWING**



### PHOTOMETRIC CURVES





### **COMPANY**

Side Spa has always been a benchmark in the manufacturing industry for its constant focus on product quality, assembly and sustainability of its items. The company is distinguished by its dedication to offering customers the highest quality products that meet needs and exceed expectations.

Side Spa pays the utmost attention to the quality of its products. Each stage of production undergoes rigorous quality control to ensure that only first-class items reach the market. By using high-quality materials and adopting state-of-the-art manufacturing processes, the company is able to offer products that stand the test of time and maintain their performance over the years. Quality is a top priority for Side Spa, which strives to meet the highest standards of excellence.