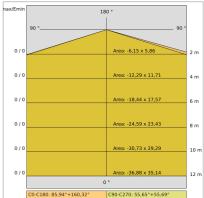

40                    |
| Glow wire:             | 850 °C                |
| Lamp included:         | Yes                   |
| LED type:              | SMD LED               |
| Overall power:         | 57.4 W                |
| Appliance flow:        | 4816 lm               |
| Nominal duration:      | 50.000 L80 B10        |
| Color temperature:     | 3000 K                |
| Color rendering index: | >90                   |
| Color consistency:     | 3 SDCM                |

LIGHT SOURCE: 2 x 16.8W 2924lm LIGHT SOURCE: 2 x 8.4W 1462lm



















### NOTES

size I = 902mm. On request: Fabric power cord in two different colors: cod.643000 (WHITE) cod.613750 (BLACK)



INDOOR > WALL - CEILING - SUSPENSION > ELISEO SOSPENSIONE

# **TECHNICAL DRAWING**



### PHOTOMETRIC CURVES





### **COMPANY**

Side Spa has always been a benchmark in the manufacturing industry for its constant focus on product quality, assembly and sustainability of its items. The company is distinguished by its dedication to offering customers the highest quality products that meet needs and exceed expectations.

Side Spa pays the utmost attention to the quality of its products. Each stage of production undergoes rigorous quality control to ensure that only first-class items reach the market. By using high-quality materials and adopting state-of-the-art manufacturing processes, the company is able to offer products that stand the test of time and maintain their performance over the years. Quality is a top priority for Side Spa, which strives to meet the highest standards of excellence.