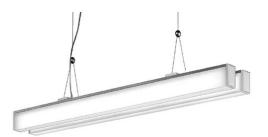

# INDOOR > WALL - CEILING - SUSPENSION > ELISEO SOSPENSIONE

# **FEATURES**

| Intended Use:   | Interior                                                                  |
|-----------------|---------------------------------------------------------------------------|
| Installation:   | Suspension                                                                |
| Fixing:         | Suspension system with steel rope(s) L=3100 mm and micrometric adjustment |
| Body/Structure: | Body made of extruded aluminum - Heads made of thermoplastic material     |
| Painting:       | Interior polyester powder coating                                         |
| Finish:         | White                                                                     |
| Glass/Screen:   | Opal polycarbonate diffuser screen                                        |
| Driver:         | Integrated driver for LED,<br>500mA dc stabilized output                  |

### NOTES

size I = 902mm. On request: Fabric power cord in two different colors: cod.643000 (WHITE) cod.613750 (BLACK)

INDOOR > WALL - CEILING - SUSPENSION > ELISEO SOSPENSIONE