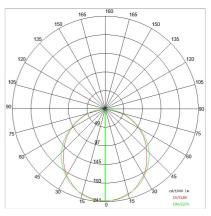

# PHOTOMETRIC CURVES

### TECHNICAL DATA

| Beam:                  | Symmetrical diffusing 120° |
|------------------------|----------------------------|
| Insulation class:      | 3                          |
| Weight:                | 3.17 kg                    |
| IP grade:              | 20/44                      |
| Glow wire:             | 650 °C                     |
| Lamp included:         | Yes                        |
| LED type:              | SMD LED                    |
| Overall power:         | 88 W                       |
| Appliance flow:        | 7866 lm                    |
| Nominal duration:      | 70.000L70-F10              |
| Color temperature:     | 4000 K                     |
| Color rendering index: | >90                        |
| Color consistency:     | 3 SDCM                     |