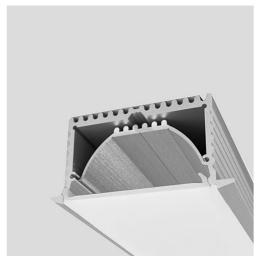

# FEATURES

| Intended Use:   | Interior                                           |
|-----------------|----------------------------------------------------|
| Installation:   | Recessed Ceiling                                   |
| Fixing:         | With adjustable brackets included                  |
| Body/Structure: | Extruded aluminum body - Die-cast aluminum headers |
| Painting:       | Interior polyester powder coating                  |
| Finish:         | White                                              |
| Glass/Screen:   | Opal polycarbonate diffuser screen                 |
| Driver:         | Not included; must be ordered separately           |

### TECHNICAL DATA

| Beam:                  | Symmetrical diffusing 120° |
|------------------------|----------------------------|
| Insulation class:      | 3                          |
| Weight:                | 3.17 kg                    |
| IP grade:              | 20/44                      |
| Glow wire:             | 650 °C                     |
| Lamp included:         | Yes                        |
| LED type:              | SMD LED                    |
| Overall power:         | 88 W                       |
| Appliance flow:        | 7866 lm                    |
| Nominal duration:      | 70.000L70-F10              |
| Color temperature:     | 4000 K                     |
| Color rendering index: | >90                        |
| Color consistency:     | 3 SDCM                     |

# NOTES

total length including headers 2010

Light cut 55 - Finished system. L= 2010mm. 655-200-LBN-OP

INDOOR > MODULAR LINEAR SYSTEMS > LIGHT CUT