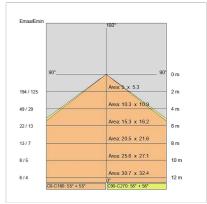

grade:              | 20/44                      |
| Glow wire:             | 650 °C                     |
| Lamp included:         | Yes                        |
| LED type:              | SMD LED                    |
| Overall power:         | 88 W                       |
| Appliance flow:        | 7866 lm                    |
| Nominal duration:      | 70.000L70-F10              |
| Color temperature:     | 4000 K                     |
| Color rendering index: | >90                        |
| Color consistency:     | 3 SDCM                     |

#### LIGHT SOURCE: 4 x LED 22.00W 2900Im



# NOTES

total length including headers 2010



Light cut 55 - Finished system. L= 2010mm. 655-200-LBN-OP

INDOOR > MODULAR LINEAR SYSTEMS > LIGHT CUT

# TECHNICAL DRAWING



# PHOTOMETRIC CURVES





### DRIVER



645038

DRIVER ON-OFF 60W IP20 24Vdc

645216

DRIVER ON-OFF 230/24Vdc 100W IP67

645179



POWER SUPPLY for LED 150W 24 Vdc







Light cut 55 - Finished system. L= 2010mm. 655-200-LBN-OP

INDOOR > MODULAR LINEAR SYSTEMS > LIGHT CUT



646371



POWER SUPPLY for LED 240W 24Vdc IP67

## COMPANY

Side Spa has always been a benchmark in the manufacturing industry for its constant focus on product quality, assembly and sustainability of its items. The company is distinguished by its dedication to offering customers the highest quality products that meet needs and exceed expectations.

Side Spa pays the utmost attention to the quality of its products. Each stage of production undergoes rigorous quality control to ensure that only first-class items reach the market. By using hig