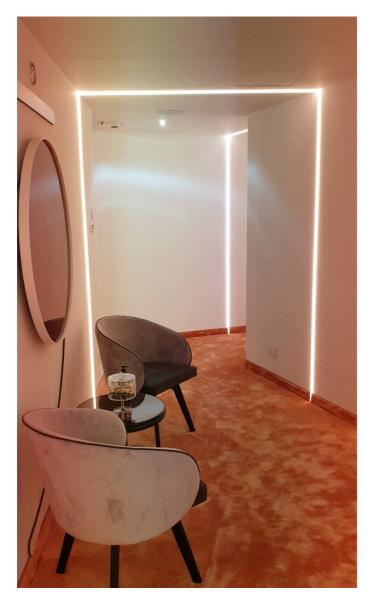

INDOOR > MODULAR LINEAR SYSTEMS > LIGHT CUT

# NOTES

total length including headers 2010

Light cut 55 - Finished system. L= 2010mm. 655-200-LBN-OP

INDOOR > MODULAR LINEAR SYSTEMS > LIGHT CUT