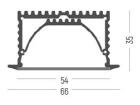

|
| IP grade:              | 20/44                      |
| Glow wire:             | 650 °C                     |
| Lamp included:         | Yes                        |
| LED type:              | SMD LED                    |
| Overall power:         | 88 W                       |
| Appliance flow:        | 7866 lm                    |
| Nominal duration:      | 70.000L70-F10              |
| Color temperature:     | 4000 K                     |
| Color rendering index: | >90                        |
| Color consistency:     | 3 SDCM                     |

#### LIGHT SOURCE: 4 x LED 22.00W 2900Im



# NOTES

total length including headers 2010



Light cut 55 - Finished system. L= 2010mm. 655-200-LBN-OP

INDOOR > MODULAR LINEAR SYSTEMS > LIGHT CUT

# TECHNICAL DRAWING



# PHOTOMETRIC CURVES





### DRIVER



645038

DRIVER ON-OFF 60W IP20 24Vdc

645216

DRIVER ON-OFF 230/24Vdc 100W IP67

645179



POWER SUPPLY for LED 150W 24 Vdc







Light cut 55 - Finished system. L= 2010mm. 655-200-LBN-OP

INDOOR > MODULAR LINEAR SYSTEMS > LIGHT CUT



646371



POWER SUPPLY for LED 240W 24Vdc IP67

## COMPANY

Side Spa has always been a benchmark in the manufacturing industry for its constant focus on product quality, assembly and sustainability of its items. The company is distinguished by its dedication to offering customers the highest quality products that meet needs and exceed expectations.

Side Spa pays the utmost attention to the quality of its products. Each stage of production undergoes rigorous quality control to ensure that only first-class items reac