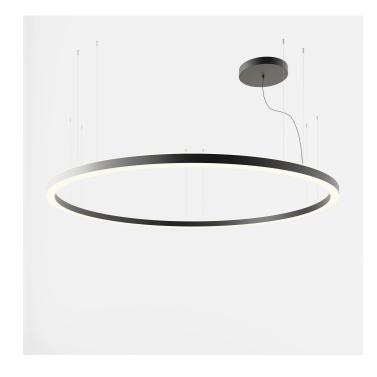

# 5636-LBN-DA

INDOOR > WALL - CEILING - SUSPENSION > STARGATE

## **FEATURES**

| Intended Use:   | Interior                                                                  |
|-----------------|---------------------------------------------------------------------------|
| Installation:   | Suspension                                                                |
| Fixing:         | Suspension system with steel rope(s) L=3100 mm and micrometric adjustment |
| Body/Structure: | Sheet steel body                                                          |
| Painting:       | Interior polyester powder coating                                         |
| Finish:         | Black                                                                     |
| Glass/Screen:   | Bi-satin polycarbonate diffuser screen                                    |
| Driver:         | Integrated DALI dimmable driver for LED, 24Vdc output                     |

LIGHT SOURCE: 5 x LED 35.20W 4200lm

suspension of the light fixture by means of 10 steel ropes. Optional: Fabric power cord in two different colors: cod.643000 (WHITE) cod.613750 (BLACK)

INDOOR > WALL - CEILING - SUSPENSION > STARGATE