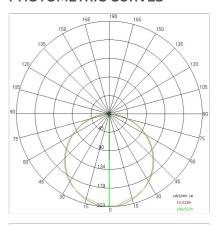

|
| LED type:              | Power LED                    |
| Overall power:         | 192 W                        |
| Appliance flow:        | 14062 lm                     |
| Nominal duration:      | 50.000 ore L80 B10           |
| Color temperature:     | 4000 K                       |
| Color rendering index: | > 80                         |
| Color consistency:     | 3 SDCM                       |
|                        |                              |

LIGHT SOURCE: 5 x LED 35.20W 4200lm



















suspension of the light fixture by means of 10 steel ropes. Optional: Fabric power cord in two different colors: cod.643000 (WHITE) cod.613750 (BLACK)



INDOOR > WALL - CEILING - SUSPENSION > STARGATE

## **TECHNICAL DRAWING**



### PHOTOMETRIC CURVES





### **COMPANY**

Side Spa has always been a benchmark in the manufacturing industry for its constant focus on product quality, assembly and sustainability of its items. The company is distinguished by its dedication to offering customers the highest quality products that meet needs and exceed expectations.

Side Spa pays the utmost attention to the quality of its products. Each stage of production undergoes rigorous quality control to ensure that only first-class items reach the market. By using high-quality materials and adopting state-of-the-art manufacturing processes, the company is able to offer products that stand the test of time and maintain their performance over the years. Quality is a top priority for Side Spa, which strives to meet the highest standards of excellence.