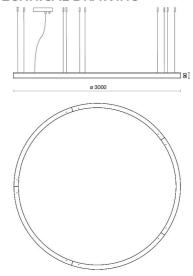

included:         | Yes                          |
| LED type:              | Power LED                    |
| Overall power:         | 192 W                        |
| Appliance flow:        | 14062 lm                     |
| Nominal duration:      | 50.000 ore L80 B10           |
| Color temperature:     | 4000 K                       |
| Color rendering index: | > 80                         |
| Color consistency:     | 3 SDCM                       |
|                        |                              |

LIGHT SOURCE: 5 x LED 35.20W 4200lm



















suspension of the light fixture by means of 10 steel ropes. Optional: Fabric power cord in two different colors: cod.643000 (WHITE) cod.613750 (BLACK)



INDOOR > WALL - CEILING - SUSPENSION > STARGATE

## **TECHNICAL DRAWING**



### PHOTOMETRIC CURVES





### **COMPANY**

Side Spa has always been a benchmark in the manufacturing industry for its constant focus on product quality, assembly and sustainability of its items. The company is distinguished by its dedication to offering customers the highest quality products that meet needs and exceed expectations.

Side Spa pays the utmost attention to the quality of its products. Each stage of production undergoes rigorous quality control to ensure that only first-class items reach the market. By using high-quality materials and adopting state-of-the-art manufacturing processes, the company is able to offer products that stand the test of time and maintain their performance over the years. Quality is a top priority for Side Spa, which strives to meet the highest stan