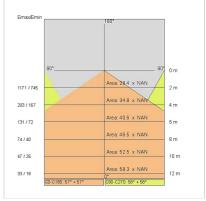

## TECHNICAL DATA

| Tension:               | 220-240V 50/60Hz             |
|------------------------|------------------------------|
| Beam:                  | Symmetrical, single emission |
| Insulation class:      | 1                            |
| Weight:                | 70 kg                        |
| IP grade:              | 40                           |
| Glow wire:             | 850 °C                       |
| Lamp included:         | Yes                          |
| LED type:              | Power LED                    |
| Overall power:         | 192 W                        |
| Appliance flow:        | 14062 lm                     |
| Nominal duration:      | 50.000 ore L80 B10           |
| Color temperature:     | 4000 K                       |
| Color rendering index: | > 80                         |
| Color consistency:     | 3 SDCM                       |
|                        |                              |