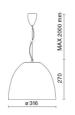

---------|
| Symmetrical diffusing 30° |
| 1050mA                    |
| 1                         |
| 2.2 kg                    |
| 20                        |
| 850 °C                    |
| Yes                       |
| COB LED                   |
| 41 W                      |
| 5300 lm                   |
| 50.000 (h)                |
| 3000 K                    |
| >90                       |
| 3 SDCM                    |
|                           |

#### LIGHT SOURCE: 1 x LED 37.00W 5300Im



### NOTES

On request: sitrack track adapter On request: led with 2700k color temperature. On request: fabric power cord in two different colors: cod.643000 (WHITE) cod.613750 (BLACK)



### AURORA XS 5401LBC30-DA

INDOOR > WALL - CEILING - SUSPENSION > AURORA

## Side

### TECHNICAL DRAWING



### PHOTOMETRIC CURVES





### ACCESSORIES

### COMPANY

Side Spa has always been a benchmark in the manufacturing industry for its constant focus on product quality, assembly and sustainability of its items. The company is distinguished by its dedication to offering customers the highest quality products that meet needs and exceed expectations.

Side Spa pays the utmost attention to the quality of its products. Each stage of production undergoes rigorous quality control to ensure that only first-class items reach the market. By using highquality materials and adopting state-of-the-art manufacturing processes, the company is able to offer products that stand the test of time and maintain their performance over the years. Quality is a top priority for Side Spa, which strives to meet the