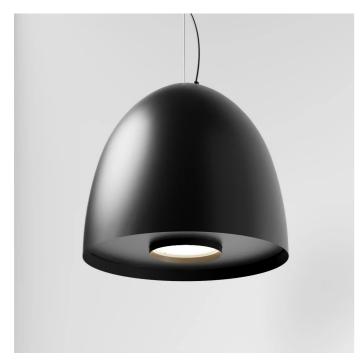

# AURORA XS 5401LBC30-DA

INDOOR > WALL - CEILING - SUSPENSION > AURORA

### FEATURES

| Intended Use:     | Interior                                                                         |
|-------------------|----------------------------------------------------------------------------------|
| Installation:     | Suspension                                                                       |
| Fixing:           | Suspension system with steel rope(s) L=3100 mm and micrometric adjustment        |
| Body/Structure:   | Aluminum sheet metal body and aluminum die-cast optical compartment EN AB-47100. |
| Painting:         | Interior polyester powder coating                                                |
| Finish:           | White                                                                            |
| Reflector/Optics: | 99.8% pure aluminum reflector                                                    |
| Glass/Screen:     | Clear tempered glass                                                             |
| Driver:           | Integrated DALI dimmable driver for LEDs, max. output<br>1050mA dc               |

### TECHNICAL DATA

| 220-240V 50/60Hz          |
|---------------------------|
| Symmetrical diffusing 30° |
| 1050mA                    |
| 1                         |
| 2.2 kg                    |
| 20                        |
| 850 °C                    |
| Yes                       |
| COB LED                   |
| 41 W                      |
| 5300 lm                   |
| 50.000 (h)                |
| 3000 K                    |
| >90                       |
| 3 SDCM                    |
|                           |