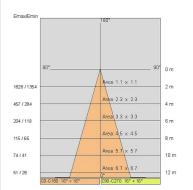

fusing 30° |
| 1050mA                    |
| 1                         |
| 2.2 kg                    |
| 20                        |
| 850 °C                    |
| Yes                       |
| COB LED                   |
| 41 W                      |
| 5300 lm                   |
| 50.000 (h)                |
| 3000 K                    |
| >90                       |
| 3 SDCM                    |
|                           |

#### LIGHT SOURCE: 1 x LED 37.00W 5300Im



### NOTES

On request: sitrack track adapter On request: led with 2700k color temperature. On request: fabric power cord in two different colors: cod.643000 (WHITE) cod.613750 (BLACK)



### AURORA XS 5401LBC30-DA

INDOOR > WALL - CEILING - SUSPENSION > AURORA

## Side

### TECHNICAL DRAWING



### PHOTOMETRIC CURVES





### ACCESSORIES

### COMPANY

Side Spa has always been a benchmark in the manufacturing industry for its constant focus on product quality, assembly and sustainability of its items. The company is distinguished by its dedication to offering customers the highest quality products that meet needs and exceed expectations.

Side Spa pays the utmost attention to the quality of its products. Each stage of production undergoes rigorous quality control to ensure that only first-class items reach the market. By using highquality materials and adopting state-of-the-art manufacturing processes, the company is able to offer products that stand the test of time and maintain their performance over the years. Quality is a top priority for Side Spa, which strives to meet the highest standards of excelle