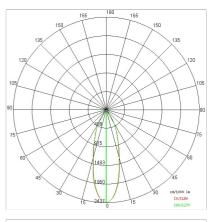

iffusing 30° |
| 1050mA                    |
| 1                         |
| 2.2 kg                    |
| 20                        |
| 850 °C                    |
| Yes                       |
| COB LED                   |
| 41 W                      |
| 5300 lm                   |
| 50.000 (h)                |
| 3000 K                    |
| >90                       |
| 3 SDCM                    |
|                           |

#### LIGHT SOURCE: 1 x LED 37.00W 5300Im



### NOTES

On request: sitrack track adapter On request: led with 2700k color temperature. On request: fabric power cord in two different colors: cod.643000 (WHITE) cod.613750 (BLACK)



### AURORA XS 5401LBC30-DA

INDOOR > WALL - CEILING - SUSPENSION > AURORA

## Side

### TECHNICAL DRAWING



### PHOTOMETRIC CURVES





### ACCESSORIES

### COMPANY

Side Spa has always been a benchmark in the manufacturing industry for its constant focus on product quality, assembly and sustainability of its items. The company is distinguished by its dedication to offering customers the highest quality products that meet needs and exceed expectations.

Side Spa pays the utmost attention to the quality of its products. Each stage of production undergoes rigorous quality control to ensure that only first-class items reach the market. By using highquality materials and adopting state-of-the-art manufacturing processes, the company is able to offer products that stand the test of time and maintain their performance over the years. Quality is a top priority for Side Spa, which strives to meet the highest standards of excel