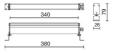

|
| Appliance flow:        | 1033 lm                   |
| Nominal duration:      | 50000                     |
| Color temperature:     | 4000 K                    |
| Color rendering index: | >90                       |
| Color consistency:     | 3 SDCM                    |

LIGHT SOURCE: 1 x LED 11.20W 1450lm













# NOTES

IP 20 Remote driver supplied IP 67 On request code 645311-67

On request: fixed brackets for wall mounting

Maximum nighttime ambiance temperature when the fitting is on not exceeding  $50^{\circ}$ C Minimum nighttime ambiance temperature when the fitting is on not lower than -20°C Maximum daytime ambiance temperature when the fitting is off not exceeding  $60^{\circ}$ C



EXTERIOR > LINEAR CEILING/WALL > LONGLIGHT MINI

# **TECHNICAL DRAWING**



## PHOTOMETRIC CURVES





# **COMPANY**

Side Spa has always been a benchmark in the manufacturing industry for its constant focus on product quality, assembly and sustainability of its items. The company is distinguished by its dedication to offering customers the highest quality products that meet needs and exceed expectations.

Side Spa pays the utmost attention to the quality of its products. Each stage of production undergoes rigorous quality control to ensure that only first-class items reach the market. By using high-quality materials and adopting state-of-the-art manufacturing processes, the company is able to offer products that stand the test of time and maintain their performance over the years. Quality is a top priority for Side Spa, which strives to meet the highest standar