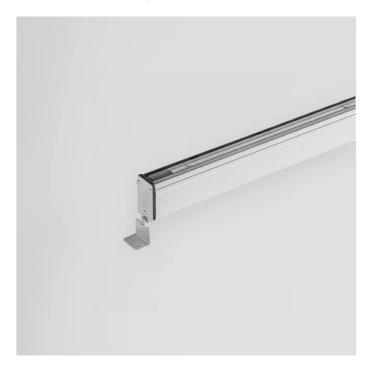

### E9U3Z-P-LDN

EXTERIOR > LINEAR CEILING/WALL > LONGLIGHT MINI

# **FEATURES**

| Intended Use:     | Exteriors                                     |
|-------------------|-----------------------------------------------|
| Installation:     | Ceiling/wall Mounting                         |
| Body/Structure:   | Extruded aluminum body-Stainless steel heads. |
| Painting:         | Anodized                                      |
| Finish:           | Anodized aluminum                             |
| Reflector/Optics: | Adjustable optics +/-90                       |
| Glass/Screen:     | Transparent tempered glass                    |
| Driver:           | Remote driver for LED, 24Vdc output           |
|                   |                                               |

## **TECHNICAL DATA**

| Tension:               | 220-240V 50/60Hz          |
|------------------------|---------------------------|
| Beam:                  | Symmetrical diffusing 30° |
| Insulation class:      | 3                         |
| Weight:                | 1 kg                      |
| IP grade:              | 65                        |
| Grade IK:              | 7                         |
| Glow wire:             | 650 ℃                     |
| Lamp included:         | Yes                       |
| LED type:              | Power LED                 |
| Overall power:         | 13.2 W                    |
| Appliance flow:        | 1033 lm                   |
| Nominal duration:      | 50000                     |
| Color temperature:     | 4000 K                    |
| Color rendering index: | >90                       |
| Color consistency:     | 3 SDCM                    |