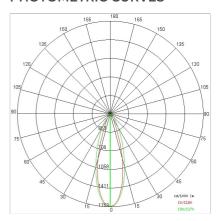

e flow:        | 1033 lm                   |
| Nominal duration:      | 50000                     |
| Color temperature:     | 4000 K                    |
| Color rendering index: | >90                       |
| Color consistency:     | 3 SDCM                    |

LIGHT SOURCE: 1 x LED 11.20W 1450lm













# NOTES

IP 20 Remote driver supplied IP 67 On request code 645311-67

On request: fixed brackets for wall mounting

Maximum nighttime ambiance temperature when the fitting is on not exceeding  $50^{\circ}$ C Minimum nighttime ambiance temperature when the fitting is on not lower than -20°C Maximum daytime ambiance temperature when the fitting is off not exceeding  $60^{\circ}$ C



EXTERIOR > LINEAR CEILING/WALL > LONGLIGHT MINI

# **TECHNICAL DRAWING**



## PHOTOMETRIC CURVES





# **COMPANY**

Side Spa has always been a benchmark in the manufacturing industry for its constant focus on product quality, assembly and sustainability of its items. The company is distinguished by its dedication to offering customers the highest quality products that meet needs and exceed expectations.

Side Spa pays the utmost attention to the quality of its products. Each stage of production undergoes rigorous quality control to ensure that only first-class items reach the market. By using high-quality materials and adopting state-of-the-art manufacturing processes, the company is able to offer products that stand the test of time and maintain their performance over the years. Quality is a top priority for Side Spa, which strives to meet the highest standards of excellence.