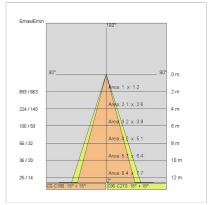

flow:        | 1033 lm                   |
| Nominal duration:      | 50000                     |
| Color temperature:     | 4000 K                    |
| Color rendering index: | >90                       |
| Color consistency:     | 3 SDCM                    |

LIGHT SOURCE: 1 x LED 11.20W 1450lm













# NOTES

IP 20 Remote driver supplied IP 67 On request code 645311-67

On request: fixed brackets for wall mounting

Maximum nighttime ambiance temperature when the fitting is on not exceeding  $50^{\circ}$ C Minimum nighttime ambiance temperature when the fitting is on not lower than -20°C Maximum daytime ambiance temperature when the fitting is off not exceeding  $60^{\circ}$ C



EXTERIOR > LINEAR CEILING/WALL > LONGLIGHT MINI

# **TECHNICAL DRAWING**



## PHOTOMETRIC CURVES





# **COMPANY**

Side Spa has always been a benchmark in the manufacturing industry for its constant focus on product quality, assembly and sustainability of its items. The company is distinguished by its dedication to offering customers the highest quality products that meet needs and exceed expectations.

Side Spa pays the utmost attention to the quality of its products. Each stage of production undergoes rigorous quality control to ensure that only first-class items reach the market. By using high-quality materials and adopting state-of-the-art manufacturing processes, the company is able to offer products that stand the test of time and maintain their performance over the years. Quality is a top priority for Side Spa, which strives to meet the highest standards of excellence.