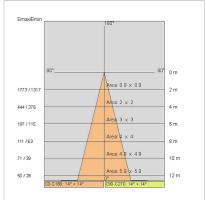

Weight:                | 1.4 kg                     |
| Glow wire:             | 850 °C                     |
| Lamp included:         | Yes                        |
| LED type:              | COB LED                    |
| Overall power:         | 24 W                       |
| Appliance flow:        | 2171 lm                    |
| Nominal duration:      | 50.000 (H) L90 B10         |
| Color temperature:     | 4000 K                     |
| Color rendering index: | > 90                       |
| Color consistency:     | 3 SDCM                     |

LIGHT SOURCE: 1 x LED 24.00W 3995lm





















#### **NOTES**

On request: IP44 version and led with 2700K COLOR temperature

# 67928-LBN



INDOOR > RECESSED SPOT > FOCUS

### **TECHNICAL DRAWING**





### PHOTOMETRIC CURVES





#### **DRIVER**



646777

DALI+PUSH DIM driver- 42W IP20- 150mA÷1050mA



645688 DRIVER ON-OFF Driver ON-OFF- 35W IP20- 700mA

#### **ACCESSORIES**

# FOCUS XL - Round

# 67928-LBN



INDOOR > RECESSED SPOT > FOCUS

EMERGENCY version adding KIT



INV 1052 INV 1052-3

#### **COMPANY**

Side Spa has always been a benchmark in the manufacturing industry for its constant focus on product quality, assembly and sustainability of its items. The company is distinguished by its dedication to offering customers the highest quality products that meet needs and exceed expectations.

Side Spa pays the utmost attention to the quality of its products. Each stage of production undergoes rigorous quality control to ensure that only first-class items reach the market. By using high-quality materials and