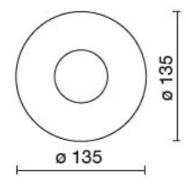

### **TECHNICAL DRAWING**

### **FEATURES**

| Intended Use:     | Interior                                          |
|-------------------|---------------------------------------------------|
| Installation:     | Recessed Ceiling                                  |
| Recessed hole:    | ø 115 mm                                          |
| Fixing:           | Steel springs                                     |
| Body/Structure:   | Sheet steel body                                  |
| Painting:         | Interior polyester powder coating                 |
| Finish:           | Grey                                              |
| Reflector/Optics: | 99.8% pure aluminum reflector - Adjustable optics |
| Driver:           | Not included; must be ordered separately          |