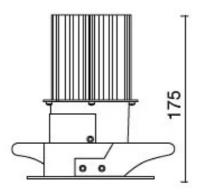

### **TECHNICAL DRAWING**

### **FEATURES**

| Intended Use:     | Interior                                          |
|-------------------|---------------------------------------------------|
| Installation:     | Recessed Ceiling                                  |
| Recessed hole:    | ø 115 mm                                          |
| Fixing:           | Steel springs                                     |
| Body/Structure:   | Sheet steel body                                  |
| Painting:         | Interior polyester powder coating                 |
| Finish:           | Grey                                              |
| Reflector/Optics: | 99.8% pure aluminum reflector - Adjustable optics |
| Driver:           | Not included; must be ordered separately          |