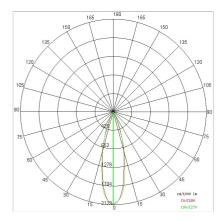

### PHOTOMETRIC CURVES

#### **TECHNICAL DATA**

| Beam:                  | Concentric symmetrical 30° |
|------------------------|----------------------------|
| Current:               | 700mA                      |
| Insulation class:      | 3                          |
| Weight:                | 1.4 kg                     |
| Glow wire:             | 850 °C                     |
| Lamp included:         | Yes                        |
| LED type:              | COB LED                    |
| Overall power:         | 24 W                       |
| Appliance flow:        | 2171 lm                    |
| Nominal duration:      | 50.000 (H) L90 B10         |
| Color temperature:     | 4000 K                     |
| Color rendering index: | > 90                       |
| Color consistency:     | 3 SDCM                     |