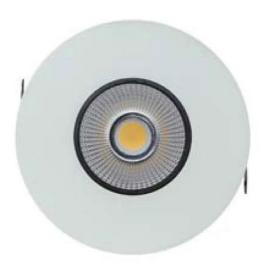

### **FEATURES**

| Intended Use:     | Interior                                          |
|-------------------|---------------------------------------------------|
| Installation:     | Recessed Ceiling                                  |
| Recessed hole:    | ø 115 mm                                          |
| Fixing:           | Steel springs                                     |
| Body/Structure:   | Sheet steel body                                  |
| Painting:         | Interior polyester powder coating                 |
| Finish:           | Grey                                              |
| Reflector/Optics: | 99.8% pure aluminum reflector - Adjustable optics |
| Driver:           | Not included; must be ordered separately          |

#### **TECHNICAL DATA**

| Beam:                  | Concentric symmetrical 30° |
|------------------------|----------------------------|
| Current:               | 700mA                      |
| Insulation class:      | 3                          |
| Weight:                | 1.4 kg                     |
| Glow wire:             | 850 °C                     |
| Lamp included:         | Yes                        |
| LED type:              | COB LED                    |
| Overall power:         | 24 W                       |
| Appliance flow:        | 2171 lm                    |
| Nominal duration:      | 50.000 (H) L90 B10         |
| Color temperature:     | 4000 K                     |
| Color rendering index: | > 90                       |
| Color consistency:     | 3 SDCM                     |

LIGHT SOURCE: 1 x LED 24.00W 3995lm