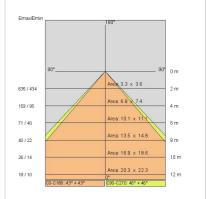

w wire:             | 850 °C                          |
| Lamp included:         | Yes                             |
| LED type:              | COB LED                         |
| Overall power:         | 43 W                            |
| Appliance flow:        | 2892 lm                         |
| Nominal duration:      | 50000                           |
| Color temperature:     | 2400 K                          |
| Color rendering index: | >90                             |
| Color consistency:     | 3 SDCM                          |

LIGHT SOURCE: 1 x LED 43.00W 3370Im











#### NOTES

Optional: Fabric power cord in two different colors: cod.643000 (WHITE) cod.613750 (BLACK)





FOODLIGHTING > FOOD SUSPENSIONS > AURORA FOOD

# **TECHNICAL DRAWING**



### PHOTOMETRIC CURVES





### **COMPANY**

Side Spa has always been a benchmark in the manufacturing industry for its constant focus on product quality, assembly and sustainability of its items. The company is distinguished by its dedication to offering customers the highest quality products that meet needs and exceed expectations.

Side Spa pays the utmost attention to the quality of its products. Each stage of production undergoes rigorous quality control to ensure that only first-class items reach the market. By using high-quality materials and adopting state-of-the-art manufacturing processes, the company is able to offer products that stand the test of time and maintain their performance over the years. Quality is a top priority for Side Spa, which strives to meet the highest standards of excellence.