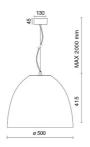

|
| Glow wire:             | 850 °C                          |
| Lamp included:         | Yes                             |
| LED type:              | COB LED                         |
| Overall power:         | 43 W                            |
| Appliance flow:        | 2892 lm                         |
| Nominal duration:      | 50000                           |
| Color temperature:     | 2400 K                          |
| Color rendering index: | >90                             |
| Color consistency:     | 3 SDCM                          |

LIGHT SOURCE: 1 x LED 43.00W 3370Im











#### NOTES

Optional: Fabric power cord in two different colors: cod.643000 (WHITE) cod.613750 (BLACK)





FOODLIGHTING > FOOD SUSPENSIONS > AURORA FOOD

# **TECHNICAL DRAWING**



### PHOTOMETRIC CURVES





### **COMPANY**

Side Spa has always been a benchmark in the manufacturing industry for its constant focus on product quality, assembly and sustainability of its items. The company is distinguished by its dedication to offering customers the highest quality products that meet needs and exceed expectations.

Side Spa pays the utmost attention to the quality of its products. Each stage of production undergoes rigorous quality control to ensure that only first-class items reach the market. By using high-quality materials and adopting state-of-the-art manufacturing processes, the company is able to offer products that stand the test of time and maintain their performance over the years. Quality is a top priority for Side Spa, which strives to meet the highest stan