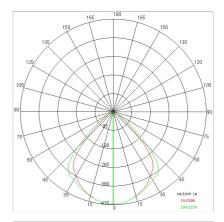

low wire:             | 850 °C                          |
| Lamp included:         | Yes                             |
| LED type:              | COB LED                         |
| Overall power:         | 43 W                            |
| Appliance flow:        | 2892 lm                         |
| Nominal duration:      | 50000                           |
| Color temperature:     | 2400 K                          |
| Color rendering index: | >90                             |
| Color consistency:     | 3 SDCM                          |

LIGHT SOURCE: 1 x LED 43.00W 3370Im











#### NOTES

Optional: Fabric power cord in two different colors: cod.643000 (WHITE) cod.613750 (BLACK)





FOODLIGHTING > FOOD SUSPENSIONS > AURORA FOOD

# **TECHNICAL DRAWING**



### PHOTOMETRIC CURVES





### **COMPANY**

Side Spa has always been a benchmark in the manufacturing industry for its constant focus on product quality, assembly and sustainability of its items. The company is distinguished by its dedication to offering customers the highest quality products that meet needs and exceed expectations.

Side Spa pays the utmost attention to the quality of its products. Each stage of production undergoes rigorous quality control to ensure that only first-class items reach the market. By using high-quality materials and adopting state-of-the-art manufacturing processes, the company is able to offer products that stand the test of time and maintain their performance over the years. Quality is a top priority for Side Spa, which strives to meet the highest standards of excellence.