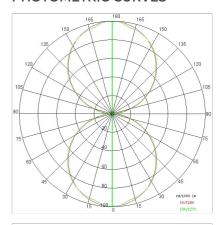

| 850 °C                     |
| Lamp included:         | Yes                        |
| LED type:              | Power LED                  |
| Overall power:         | 93.4 W                     |
| Appliance flow:        | 8489 lm                    |
| Nominal duration:      | 50.000 ore L80 B20         |
| Color temperature:     | 4000 K                     |
| Color rendering index: | >80                        |
| Color consistency:     | 3 SDCM                     |
|                        |                            |

LIGHT SOURCE: 24 x LED 3.60W 590Im

















## **NOTES**

Optional: Fabric power cord in two different colors: cod.643000 (WHITE) cod.613750 (BLACK)



INDOOR > WALL - CEILING - SUSPENSION > STARGATE

### **TECHNICAL DRAWING**



### PHOTOMETRIC CURVES





### **COMPANY**

Side Spa has always been a benchmark in the manufacturing industry for its constant focus on product quality, assembly and sustainability of its items. The company is distinguished by its dedication to offering customers the highest quality products that meet needs and exceed expectations.

Side Spa pays the utmost attention to the quality of its products. Each stage of production undergoes rigorous quality control to ensure that only first-class items reach the market. By using high-quality materials and adopting state-of-the-art manufacturing processes, the company is able to offer products that stand the test of time and maintain their performance over the years. Quality is a top priority for Side Spa, which strives to meet the highest standards of excellence.