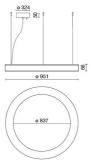

|
| Glow wire:             | 850 °C                     |
| Lamp included:         | Yes                        |
| LED type:              | Power LED                  |
| Overall power:         | 93.4 W                     |
| Appliance flow:        | 8489 lm                    |
| Nominal duration:      | 50.000 ore L80 B20         |
| Color temperature:     | 4000 K                     |
| Color rendering index: | >80                        |
| Color consistency:     | 3 SDCM                     |
|                        |                            |

LIGHT SOURCE: 24 x LED 3.60W 590Im

















## **NOTES**

Optional: Fabric power cord in two different colors: cod.643000 (WHITE) cod.613750 (BLACK)



INDOOR > WALL - CEILING - SUSPENSION > STARGATE

### **TECHNICAL DRAWING**



### PHOTOMETRIC CURVES





### **COMPANY**

Side Spa has always been a benchmark in the manufacturing industry for its constant focus on product quality, assembly and sustainability of its items. The company is distinguished by its dedication to offering customers the highest quality products that meet needs and exceed expectations.

Side Spa pays the utmost attention to the quality of its products. Each stage of production undergoes rigorous quality control to ensure that only first-class items reach the market. By using high-quality materials and adopting state-of-the-art manufacturing processes, the company is able to offer products that stand the test of time and maintain their performance over the years. Quality is a top priority for Side Spa, which strives to meet the highest stan