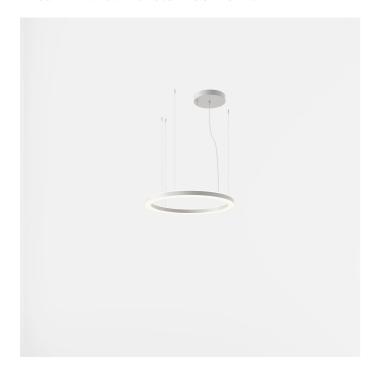

INDOOR > WALL - CEILING - SUSPENSION > STARGATE

### **FEATURES**

| Intended Use:   | Interior                                                                  |
|-----------------|---------------------------------------------------------------------------|
| Installation:   | Suspension                                                                |
| Fixing:         | Suspension system with steel rope(s) L=3100 mm and micrometric adjustment |
| Body/Structure: | Sheet steel body                                                          |
| Painting:       | Interior polyester powder coating                                         |
| Finish:         | Grey                                                                      |
| Glass/Screen:   | Bi-satin polycarbonate diffuser screen                                    |
| Driver:         | Remote dimmable 1-10V power supply for LED                                |
|                 |                                                                           |

# TECHNICAL DATA

| Tension:               | 220-240V 50/60Hz           |
|------------------------|----------------------------|
| Beam:                  | Symmetrical, dual emission |
| Current:               | 650mA                      |
| Insulation class:      | 1                          |
| Weight:                | 10.3 kg                    |
| IP grade:              | 40                         |
| Glow wire:             | 850 °C                     |
| Lamp included:         | Yes                        |
| LED type:              | Power LED                  |
| Overall power:         | 93.4 W                     |
| Appliance flow:        | 8489 lm                    |
| Nominal duration:      | 50.000 ore L80 B20         |
| Color temperature:     | 4000 K                     |
| Color rendering index: | >80                        |
| Color consistency:     | 3 SDCM                     |
|                        |                            |