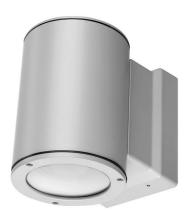

# **FEATURES**

| Intended Use:     | Exteriors                                                                                                                                                                 |
|-------------------|---------------------------------------------------------------------------------------------------------------------------------------------------------------------------|
| Installation:     | Wall Mounting                                                                                                                                                             |
| Body/Structure:   | Die-cast aluminum body EN AB-47100                                                                                                                                        |
| Painting:         | Polyester powder coating with special outdoor treatment (sandblasting, pickling, No. 3 washing, fluorzirconing, epoxy powder primer and polyester powder surface finish). |
| Finish:           | Black                                                                                                                                                                     |
| Reflector/Optics: | Metallized polycarbonate reflector                                                                                                                                        |
| Glass/Screen:     | Clear tempered glass                                                                                                                                                      |
| Driver:           | Integrated power supply for LED,<br>stabilized output 1050mA dc                                                                                                           |

## **TECHNICAL DATA**

| Tension:               | 220-240V 50/60Hz           |
|------------------------|----------------------------|
| Beam:                  | Concentric symmetrical 24° |
| Current:               | 1050mA                     |
| Insulation class:      | 1                          |
| Weight:                | 4.4 kg                     |
| IP grade:              | 65                         |
| Glow wire:             | 650 °C                     |
| Lamp included:         | Yes                        |
| LED type:              | COB LED                    |
| Overall power:         | 40 W                       |
| Appliance flow:        | 4757 lm                    |
| Nominal duration:      | 50.000 (h) L80 B20         |
| Color temperature:     | 4000 K                     |
| Color rendering index: | >90                        |
| Color consistency:     | 3 SDCM                     |
| Bug Evaluation:        | B3-U1-G0                   |
| CEN flow code:         | 93-99-100-100-100          |