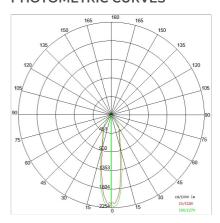

000 K                     |
| Color rendering index: | >90                        |
| Color consistency:     | 3 SDCM                     |
| Bug Evaluation:        | B3-U1-G0                   |
| CEN flow code:         | 93-99-100-100-100          |

LIGHT SOURCE: 1 x LED 36.00W 5280Im













### **NOTES**

On request: Version with flush ring safety glass On request:DALI On request: **DALI** 

Maximum nighttime ambiance temperature when the fitting is on not exceeding  $50^{\circ}\text{C}$ Minimum nighttime ambiance temperature when the fitting is on not lower than -20  $^{\circ}\text{C}$ Maximum daytime ambiance temperature when the fitting is off not exceeding  $60^{\circ}\text{C}$ 



EXTERIOR > CEILING/WALL LIGHTS > MONOLIGHT

# **TECHNICAL DRAWING**



### PHOTOMETRIC CURVES





### **COMPANY**

Side Spa has always been a benchmark in the manufacturing industry for its constant focus on product quality, assembly and sustainability of its items. The company is distinguished by its dedication to offering customers the highest quality products that meet needs and exceed expectations.

Side Spa pays the utmost attention to the quality of its products. Each stage of production undergoes rigorous quality control to ensure that only first-class items reach the market. By using high-quality materials and adopting state-of-the-art manufacturing processes, the company is able to offer products that stand the test of time and maintain their performance over the years. Quality is a top priority for Side Spa, which strives to meet the highest standards of excellence.