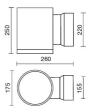

Color temperature:     | 4000 K                     |
| Color rendering index: | >90                        |
| Color consistency:     | 3 SDCM                     |
| Bug Evaluation:        | B3-U1-G0                   |
| CEN flow code:         | 93-99-100-100-100          |

LIGHT SOURCE: 1 x LED 36.00W 5280Im













### **NOTES**

On request: Version with flush ring safety glass On request:DALI On request: **DALI** 

Maximum nighttime ambiance temperature when the fitting is on not exceeding  $50^{\circ}\text{C}$ Minimum nighttime ambiance temperature when the fitting is on not lower than -20  $^{\circ}\text{C}$ Maximum daytime ambiance temperature when the fitting is off not exceeding  $60^{\circ}\text{C}$ 



EXTERIOR > CEILING/WALL LIGHTS > MONOLIGHT

# **TECHNICAL DRAWING**



### PHOTOMETRIC CURVES





### **COMPANY**

Side Spa has always been a benchmark in the manufacturing industry for its constant focus on product quality, assembly and sustainability of its items. The company is distinguished by its dedication to offering customers the highest quality products that meet needs and exceed expectations.

Side Spa pays the utmost attention to the quality of its products. Each stage of production undergoes rigorous quality control to ensure that only first-class items reach the market. By using high-quality materials and adopting state-of-the-art manufacturing processes, the company is able to offer products that stand the test of time and maintain their performance over the years. Quality is a top priority for Side Spa, which strives to meet the highest stan